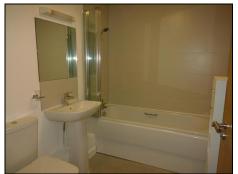

Bedroom 2– 3.85m x 2.84m (12'8" x 9'4") max. With carpeted floors and built in wardrobe.

Main Bathroom– 2.49m x 1.95m (8'3" x 6'5") Having Tiled floor area, bath with overhead shower, basin and WC.

Hallway-