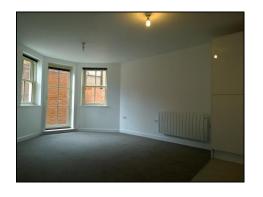

## **GENERAL DESCRIPTION:**

Open plan Lounge/Dining Kitchen Area—5.85m x 3.86m (19'3" x 12'9") Having Carpeted Lounge area with tiled area to the kitchen and door opening on to an open terrace.

Bedroom 1— 3.85m x 3.5m (12'8" x 11'6") max. With carpeted floors and built in wardrobe and door opening on to an open terrace.