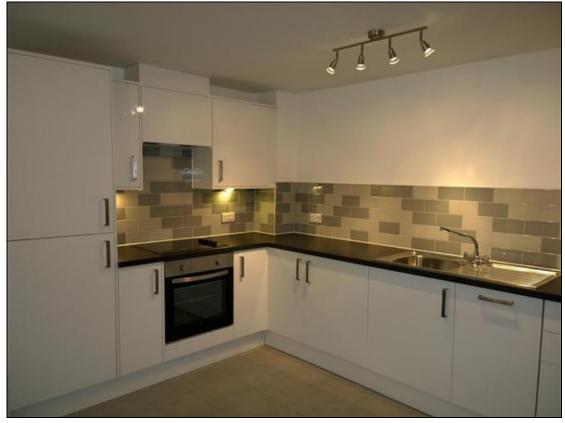

TWO BEDROOM APARTMENT WITH PRIVATE COURTYARD, IN SECURE DEVELOPMENT CLOSE TO BEACH AND LOCAL AMENITIES.

Xpert agents are offering TO LET number 13 Charlotte Court, The Royal Seabathing. This apartment boasts two good sized bedrooms, private courtyard garden, secure underground parking space and the latest in modern open plan living. With its contemporary looking kitchen with integrated appliances and modern bathroom to the state of the art electronic video door entry system and built in wiring for TV and Sky+. Professional working tenants. No pets

## **GENERAL DESCRIPTION:**

Open plan Lounge/Dining Kitchen Area—5.85m x 3.86m (19'3" x 12'9") Having Carpeted Lounge area with tiled area to the kitchen and door opening on to an open terrace.

Bedroom 1— 3.85m x 3.5m (12'8" x 11'6") max. With carpeted floors and built in wardrobe and door opening on to an open terrace.