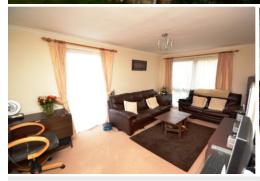

## Claybury | | Bushey | WD23 1FT

We are pleased to offer this two bedroom second (top) floor purpose built flat. The property benefits from a living room with a separate fitted kitchen, bathroom with separate w.c., gas central heating and double glazed. The block has residents parking, videophone entry and communal garden. Available 18th December 2015. Unfurnished. Claybury is a no through-road off Sparrows Heme. The property benefits from being well located to both Bushey Village and Heath, within close proximity to St Margaret's School and local amenities.

## Rent £1,100 pcm

- TWO BEDROOM FLAT
- PURPOSE BUILT
- 2ND (TOP) FLOOR
- LIVING ROOM WITH FITTED SEPARATE KITCHEN
- GAS CENTRAL HEATING
- DOUBLE GLAZED
- UNFURNISHED