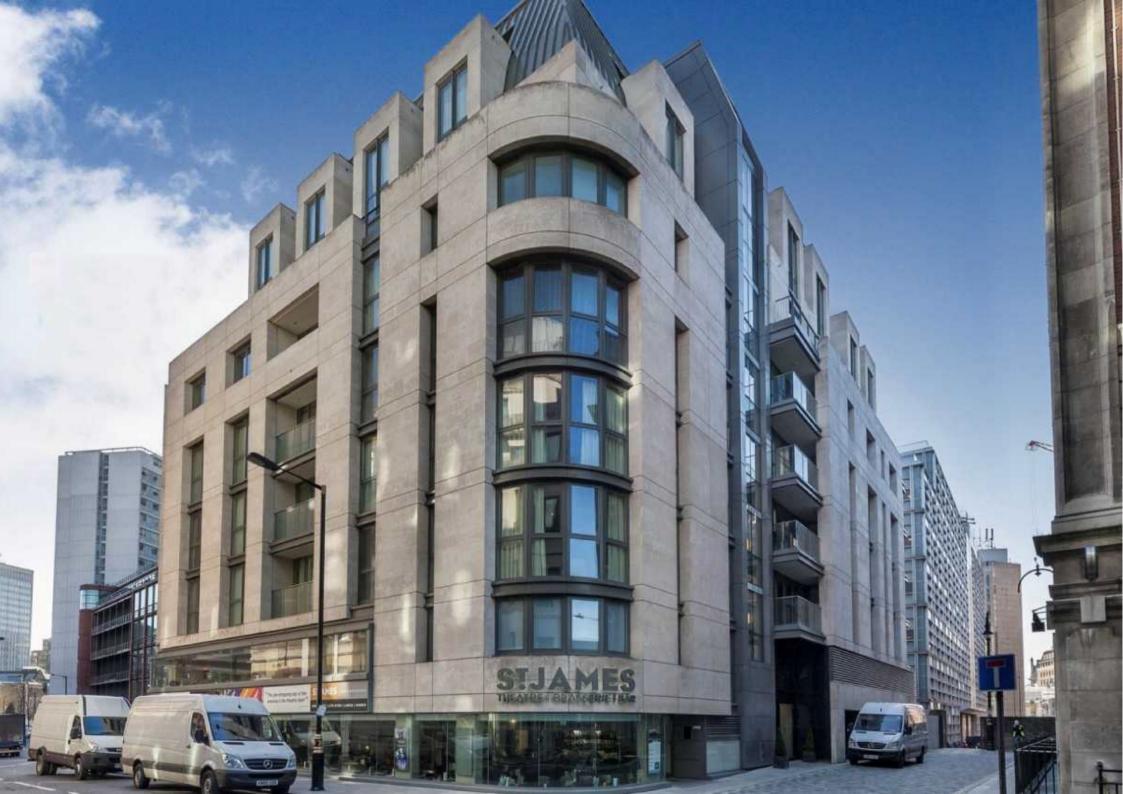

1 PALACE PLACE, ST JAMES'S PARK £1,950 PER WEEK

An exquisite interior designed sixth floor lateral apartment of 2,023 sq ft (188 sqm) in 1 Palace Place, St James's Park, available for long term lease from early March. The property offers under floor heating and air conditioning throughout, an extremely sizeable 37' x 28' reception, terrace (accessed from all rooms) and balcony, master bedroom with dressing area and en suite bath and shower, second bedroom with en suite, separate guest WC and utility room.