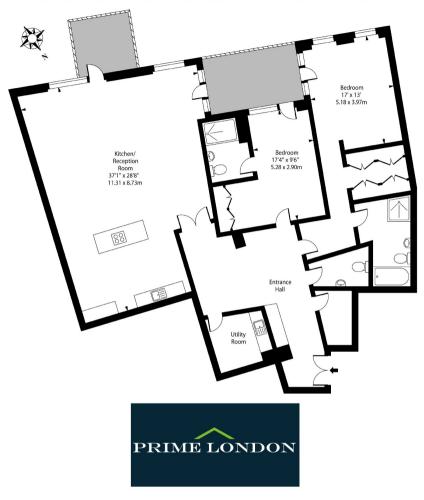

## 1 PALACE PLACE, PALACE STREET, LONDON SWIE SIXTH FLOOR

## APPROXIMATE GROSS INTERNAL AREA 2023 SQ FT / 188 SQM