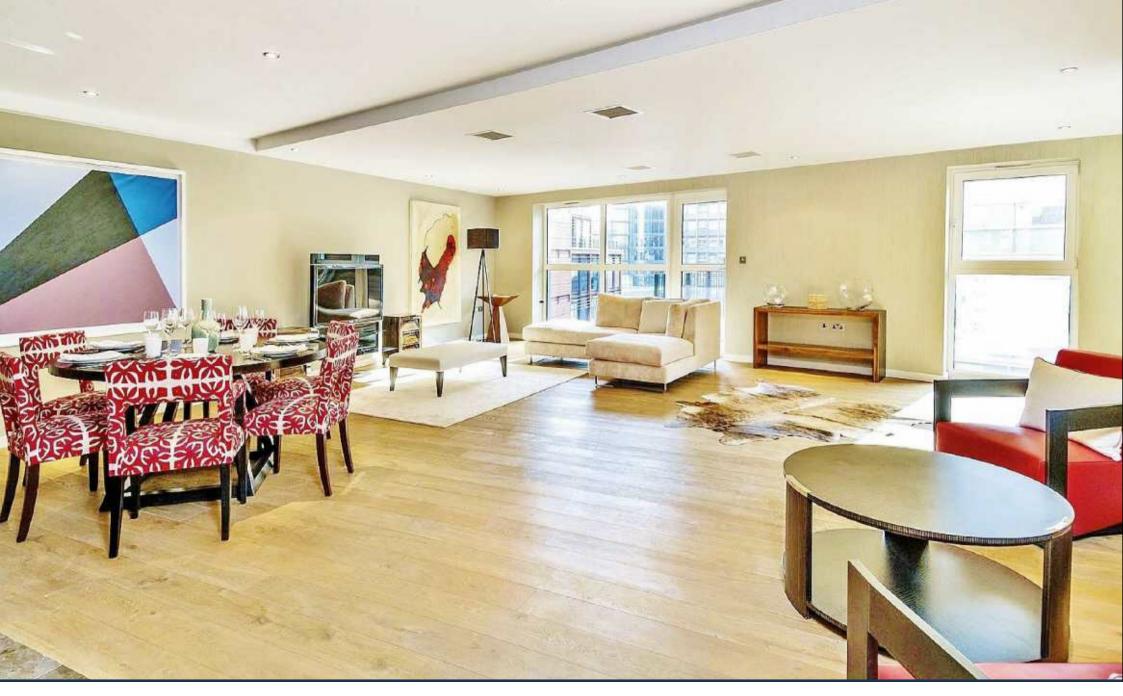

1 PALACE PLACE, ST JAMES'S PARK £1,950 PER WEEK

An exquisite interior designed sixth floor lateral apartment of 2,023 sq ft (188 sqm) in 1 Palace Place, St James's Park, available for long term lease from early March. The property offers under floor heating and air conditioning throughout, an extremely sizeable 37' x 28' reception, terrace (accessed from all rooms) and balcony, master bedroom with dressing area and en suite bath and shower, second bedroom with en suite, separate guest WC and utility room.

The property is available 'as is' with artworks, furnishings and all specifications maintained. Available to view through Prime London immediately.