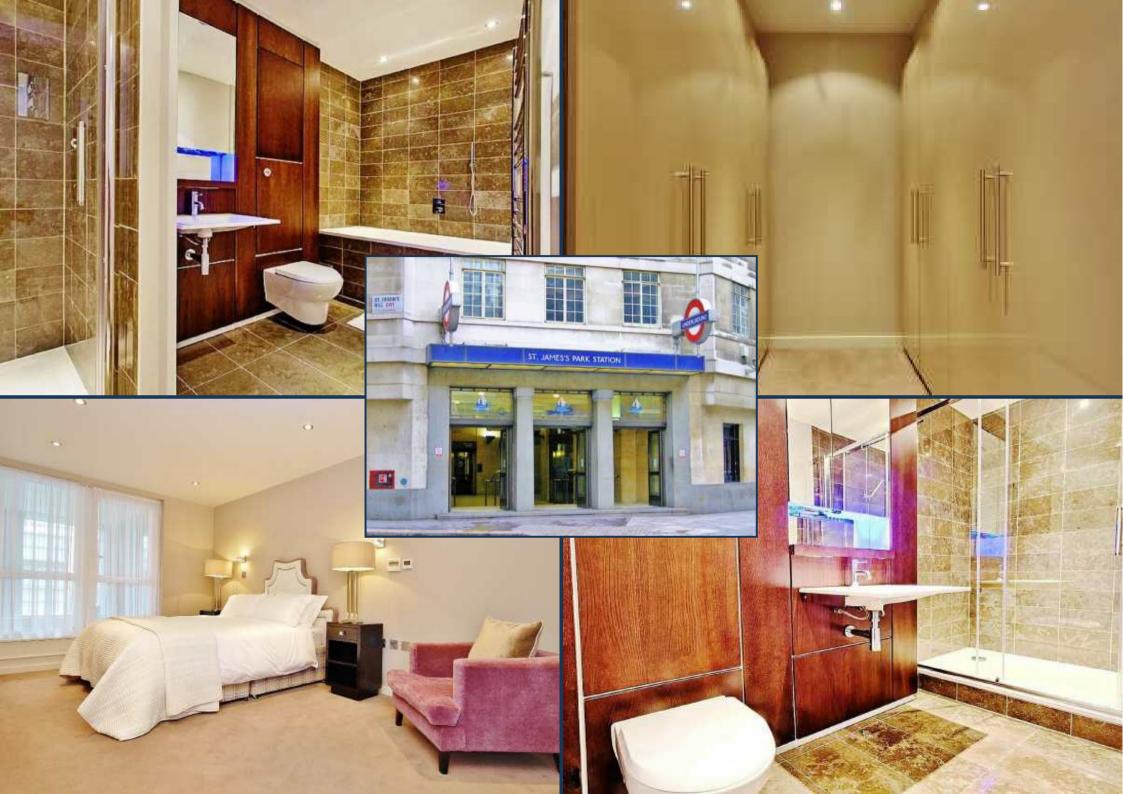

1 PALACE PLACE, ST JAMES'S PARK £1,950 PER WEEK

An exquisite interior designed sixth floor lateral apartment of 2,023 sq ft (188 sqm) in 1 Palace Place, St James's Park, available for long term lease from early March. The property offers under floor heating and air conditioning throughout, an extremely sizeable 37' x 28' reception, terrace (accessed from all rooms) and balcony, master bedroom with dressing area and en suite bath and shower, second bedroom with en suite, separate guest WC and utility room.

The property is available 'as is' with artworks, furnishings and all specifications maintained. Available to view through Prime London immediately.