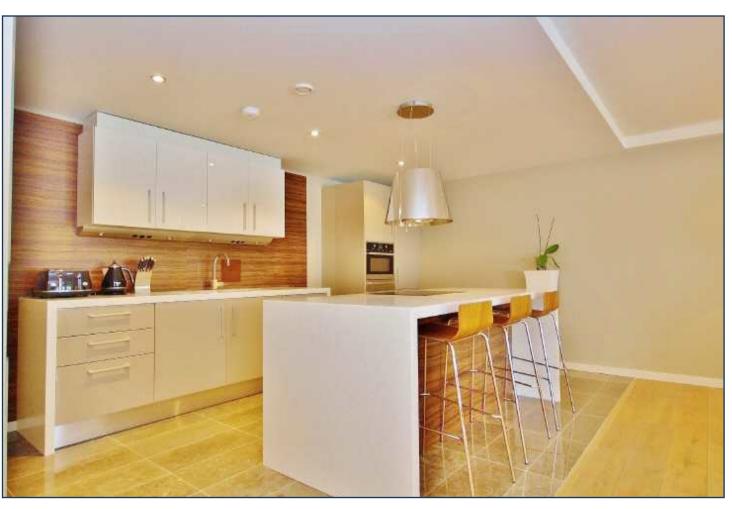

1 PALACE PLACE, ST JAMES'S PARK £1,950 PER WEEK

An exquisite interior designed sixth floor lateral apartment of 2,023 sq ft (188 sqm) in 1 Palace Place, St James's Park, available for long term lease from early March. The property offers under floor heating and air conditioning throughout, an extremely sizeable 37' x 28' reception, terrace (accessed from all rooms) and balcony, master bedroom with dressing area and en suite bath and shower, second bedroom with en suite, separate guest WC and utility room.