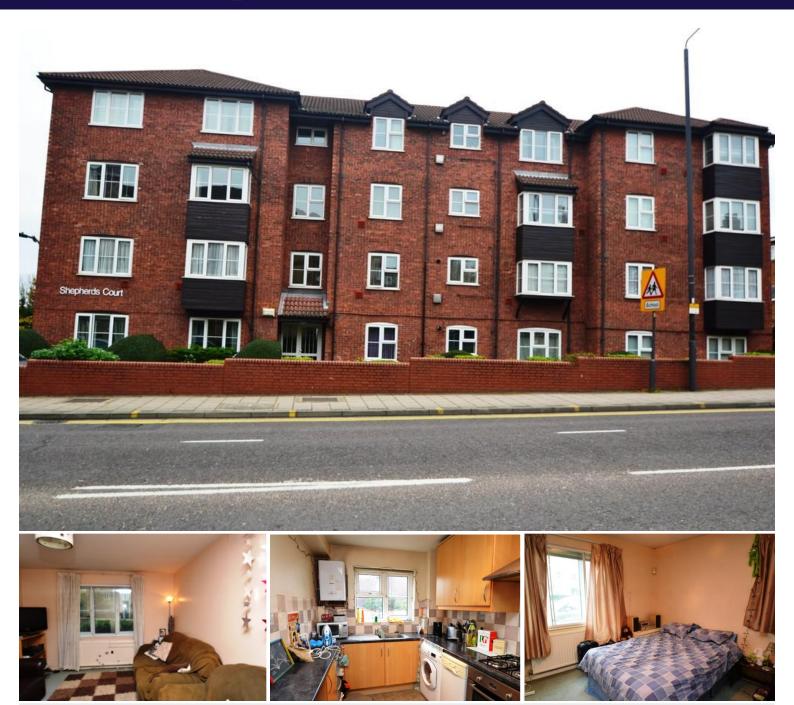

## Sheepcote Road | Harrow | HA1 2JS

We are pleased to offer this recently redecorated two bedroom ground floor flat which benefits from a 17'2 x 11'8 living room, a separate 15'5 x 7'4 fully fitted kitchen, 12'5 x 12'4 bedroom one and 9'6 x 9'6 bedroom two. The property has gas central heating and double glazed, entry phone system, permit parking in development. Available 30/11/2015. Furnished. Sheepcote Road is situated is approximately 250 yards from Harrow's multiple shopping centres and approximately 3/4 mile from Harrow-On-The-Hill Metropolitan Line tube station.

## Rent £1,250 pcm

- TWO BEDROOM PURPOSE BUILT FLAT
- GROUND FLOOR
- NEWLY DECORATED
- 17'2 X 11'8 LIVING ROOM
- 15'5 X 7'4 SEPAR ATE KITCHEN
- 12'5 X 12'4 BEDROOM ONE & 9'6 X 9'6 BEDROOM TWO
- GAS CENTRAL HEATING & DOUBLE GLAZED