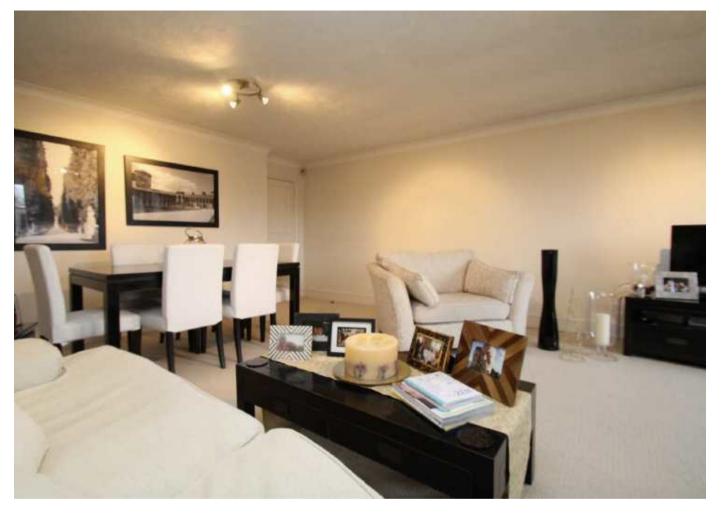

## Room Dimensions:

| Lounge    | 20'2x14'11 |
|-----------|------------|
| Bedroom 1 | 14'2x11'2  |
| Bedroom 2 | 13'0x6'11  |

Please refer to www.jdmestateagents.com to see our full Area Guides.

Please contact the branch for a complete copy of the EPC document