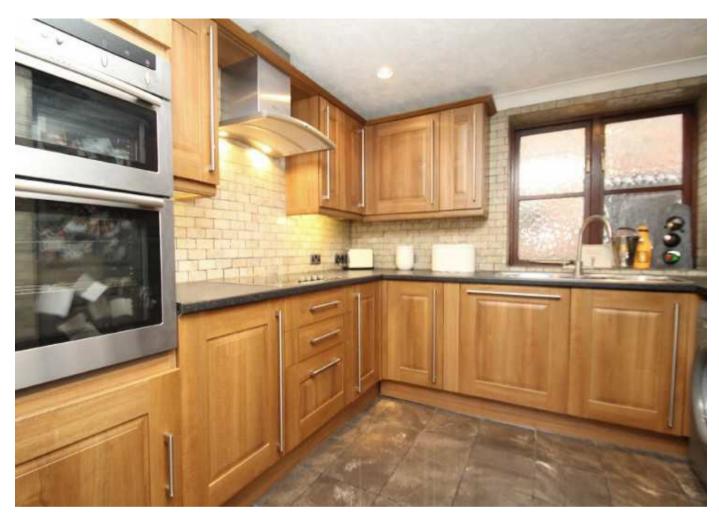

## Room Dimensions:

| Lounge    | 20'2x14'11 |
|-----------|------------|
| Bedroom 1 | 14'2x11'2  |
| Bedroom 2 | 13'0x6'11  |

Please refer to www.jdmestateagents.com to see our full Area Guides.

Please contact the branch for a complete copy of the EPC document