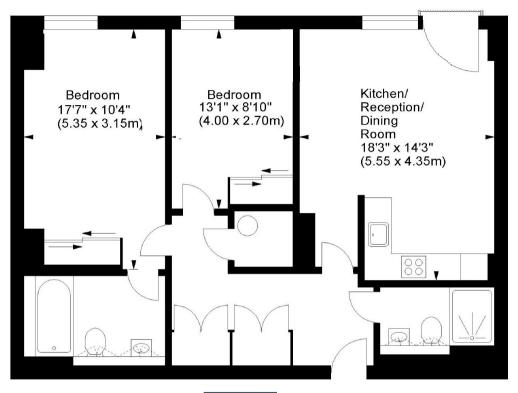

NEO BANKSIDE, 70 HOLLAND STREET, BANKSIDE £725 PER WEEK

A beautifully furnished third floor two bedroom property in Neo Bankside, available for long term lease from early May.

The apartment offers a sizeable reception with high-quality furnishings and open-plan dining, two large double bedrooms with quiet aspect (master with en suite), separate shower room and plentiful storage.

## THIRD FLOOR

## GROSS INTERNAL AREA 835 SQ FT / 77.57 SQM