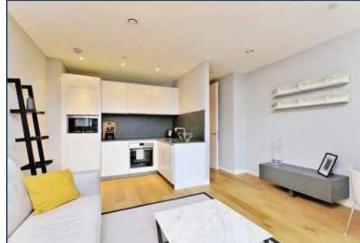

NEO BANKSIDE, 70 HOLLAND STREET, BANKSIDE £725 PER WEEK

A beautifully furnished third floor two bedroom property in Neo Bankside, available for long term lease from early May.

The apartment offers a sizeable reception with high-quality furnishings and open-plan dining, two large double bedrooms with quiet aspect (master with en suite), separate shower room and plentiful storage.