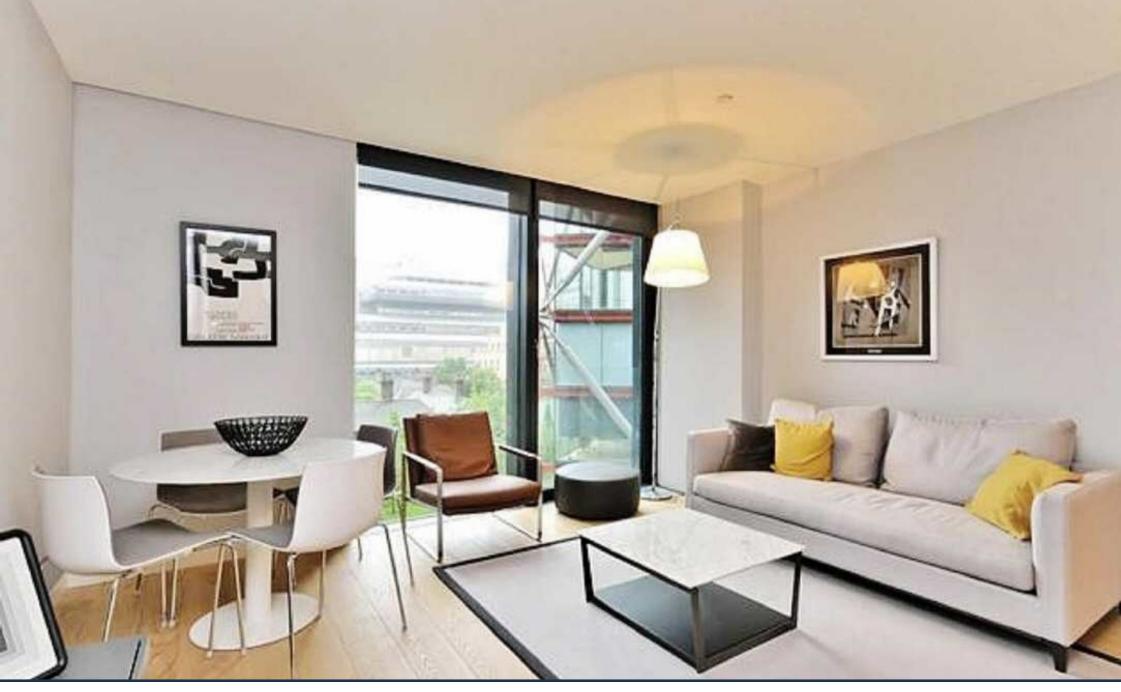

NEO BANKSIDE, 70 HOLLAND STREET, BANKSIDE £725 PER WEEK

A beautifully furnished third floor two bedroom property in Neo Bankside, available for long term lease from early May.

The apartment offers a sizeable reception with high-quality furnishings and open-plan dining, two large double bedrooms with quiet aspect (master with en suite), separate shower room and plentiful storage.

Neo Bankside itself provides a 24 hour concierge service, residents' gymnasium, highly designed communal area and landscaping throughout.

The property is available to view immediately.