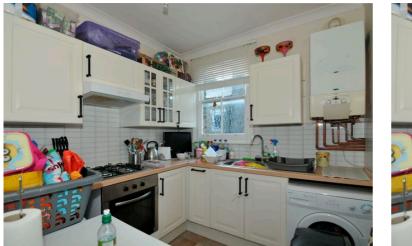

## Devonshire Road, Palmers Green, N13 £312 per week, For long let

UNFURNISHED. Spacious first floor two double bedroom Edwardian converted flat with some laminated flooring, large lounge, appliance fitted kitchen including; built-in electric oven/gas hob, fridge, large bathroom with separate shower. Convenient location within minutes walking distance to Palmers Green BR station and multiple shopping facilities.

UNFURNISHED. Spacious first floor two double bedroom Edwardian converted flat with some laminated flooring, large lounge, appliance fitted kitchen including; built-in electric oven/gas hob, fridge, large bathroom with separate shower. Convenient location within minutes walking distance to Palmers Green BR station and multiple shopping facilities.