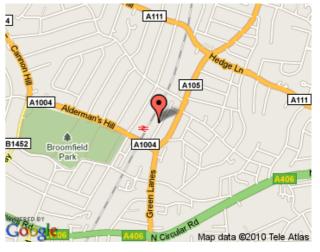

## Devonshire Road, Palmers Green, N13 £312 per week, For long let

UNFURNISHED. Spacious first floor two double bedroom Edwardian converted flat with some laminated flooring, large lounge, appliance fitted kitchen including; built-in electric oven/gas hob, fridge, large bathroom with separate shower. Convenient location within minutes walking distance to Palmers Green BR station and multiple shopping facilities.

UNFURNISHED. Spacious first floor two double bedroom Edwardian converted flat with some laminated flooring, large lounge, appliance fitted kitchen including; built-in electric oven/gas hob, fridge, large bathroom with separate shower. Convenient location within minutes walking distance to Palmers Green BR station and multiple shopping facilities.