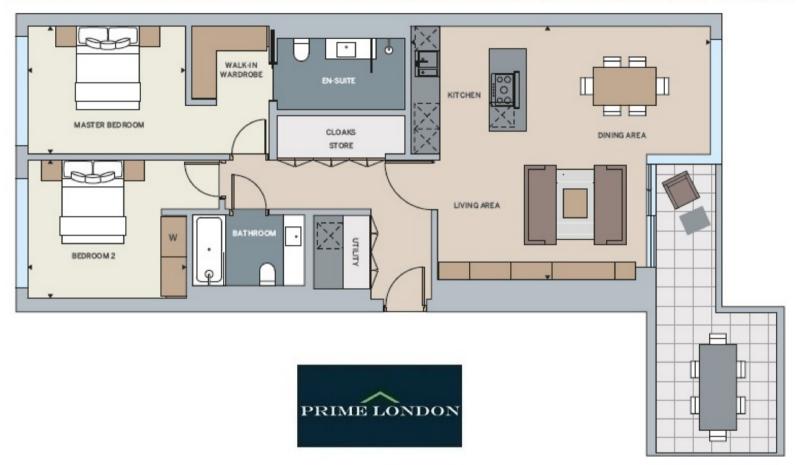

## TUDOR HOUSE, ONE TOWER BRIDGE. LONDON SE1 EIGHTH FLOOR

## APPROXIMATE GROSS INTERNAL AREA 1,097 SQ FT / 102 SQM

You may download, store and use the material for your own personal use and research. You may not republish, retransmit, redistribute or otherwise make the material available to any party or make the same available in hard copy or in any other media without the website owner's express prior written consent. The website owner's copyright must remain on all reproductions of material taken from this website.