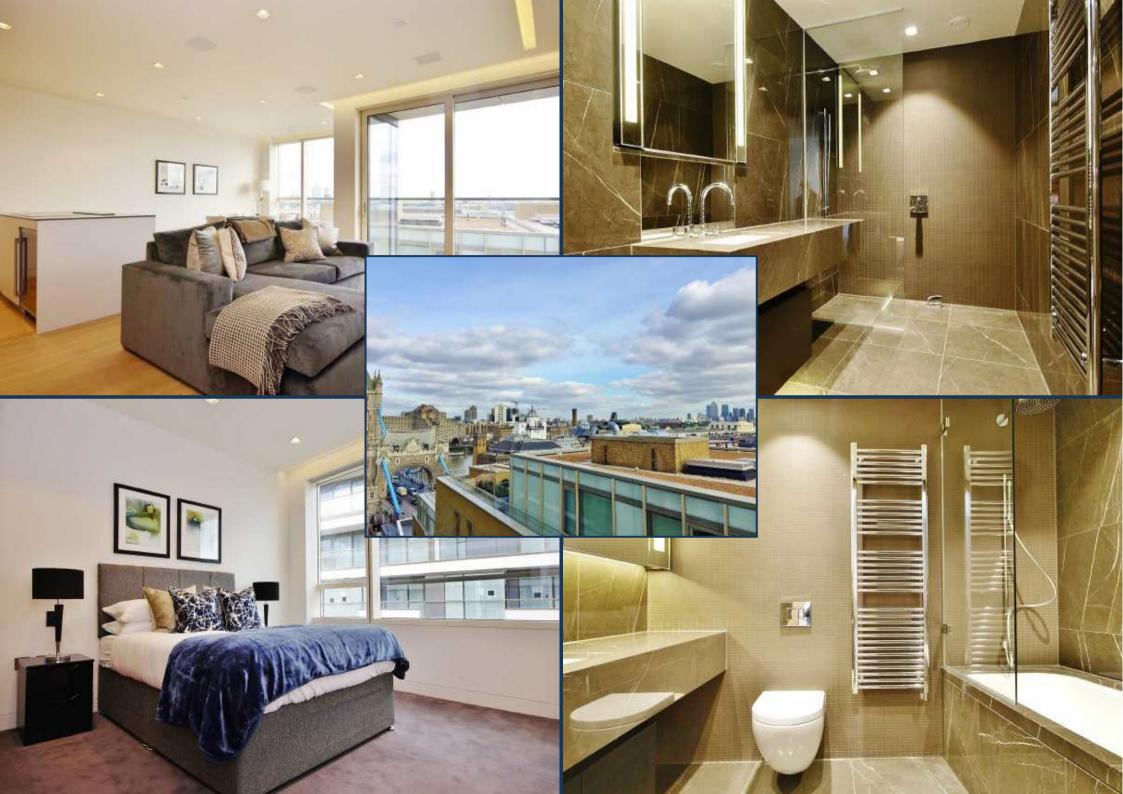

TUDOR HOUSE, ONE TOWER BRIDGE £1,100 PER WEEK

PRIME LONDON

•

With excellent views over Tower Bridge and the London skyline, this newly completed and bright eighth floor apartment of nearly 1,100 sq ft, available for immediate long term lease, offers an excellent position within this high specification development.

Apartments benefit from state of the art integrated systems using the very latest in smart home technology, underfloor heating throughout, comfort cooling to principal rooms, ergonomically planned designer kitchens and individual finishes.