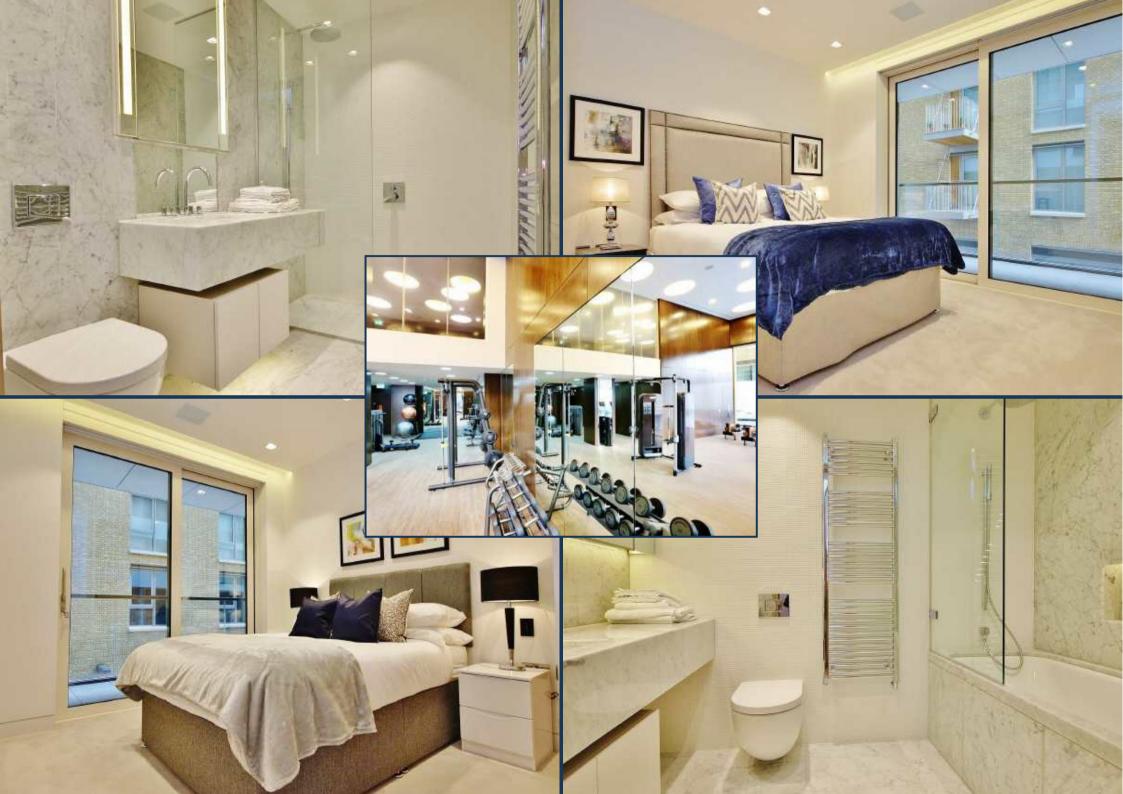

Apartments benefit from state of the art integrated systems using the very latest in smart home technology, underfloor heating throughout, comfort cooling to principal rooms, ergonomically planned designer kitchens and individual finishes.

The development itself offers a residents only health club including pool, spa and gym facility, private courtyard garden, business lounge and virtual golf.