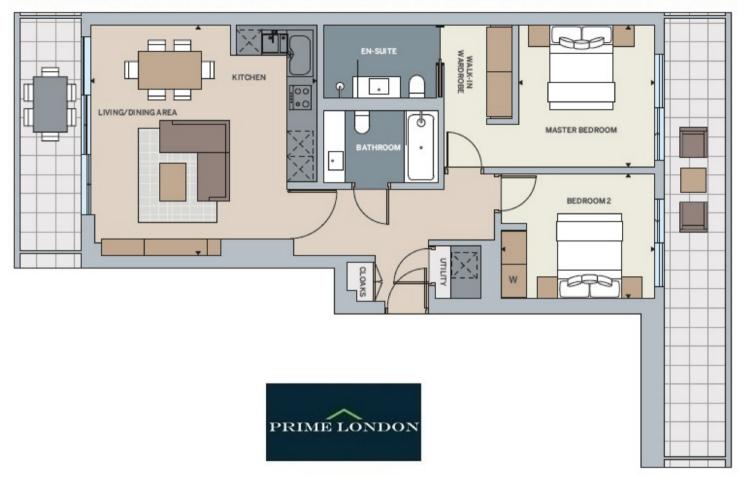

## TUDOR HOUSE, ONE TOWER BRIDGE. LONDON SE1 FIRST FLOOR APPROXIMATE GROSS INTERNAL AREA 872 SQ FT / 81.1 SQM

You may download, store and use the material for your own personal use and research. You may not republish, retransmit, redistribute or otherwise make the material available to any party or make the same available in hard copy or in any other media without the website owner's express prior written consent. The website owner's copyright must remain on all reproductions of material taken from this website.