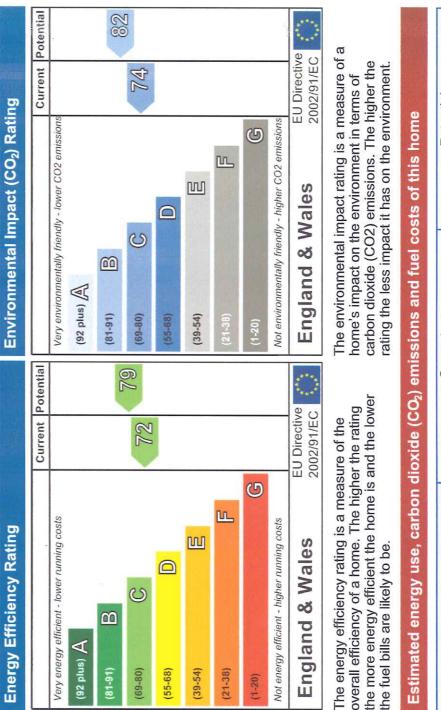

## **Energy Performance Certificate**

SAD

Flat Pinewood Court Bycullah Road ENFIELD EN2 8EG

Dwelling type: Date of assessment: Date of certificate: Reference number: Type of assessment: Total floor area:

Mid-floor flat 15 February 2012 15 February 2012 8852-6622-9000-4515-2996 RdSAP, existing dwelling 58 m<sup>2</sup> This home's performance is rated in terms of the energy use per square metre of floor area, energy efficiency based on fuel costs and environmental impact based on carbon dioxide (CO,) emissions.

|                          | Current             | Potential                       |
|--------------------------|---------------------|---------------------------------|
| Energy use               | 180 kWh/m² per year | 122 kWh/m <sup>2</sup> per year |
| Carbon dioxide emissions | 2.0 tonnes per year | 1.3 tonnes per year             |
| Lighting                 | £68 per year        | £36 per year                    |
| Heating                  | £252 per year       | £222 per year                   |
| Hot water                | £157 per year       | £103 per year                   |