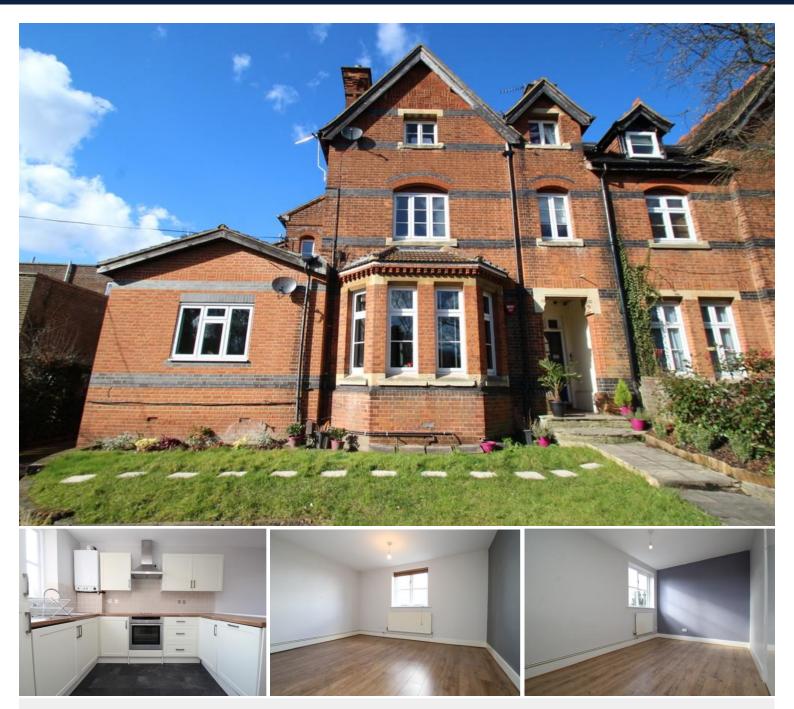

## Willow Grove | Chislehurst £1,200 pcm

Recently refurbished 2 bed ground floor flat overlooking golf course. A short walk from High Street and Elmstead Woods station. A large lounge, Kitchen with appliances, a double and smaller double bedroom. Shower room. GCH and DG. Allocated parking space and communal garden. Offered unfurnished.