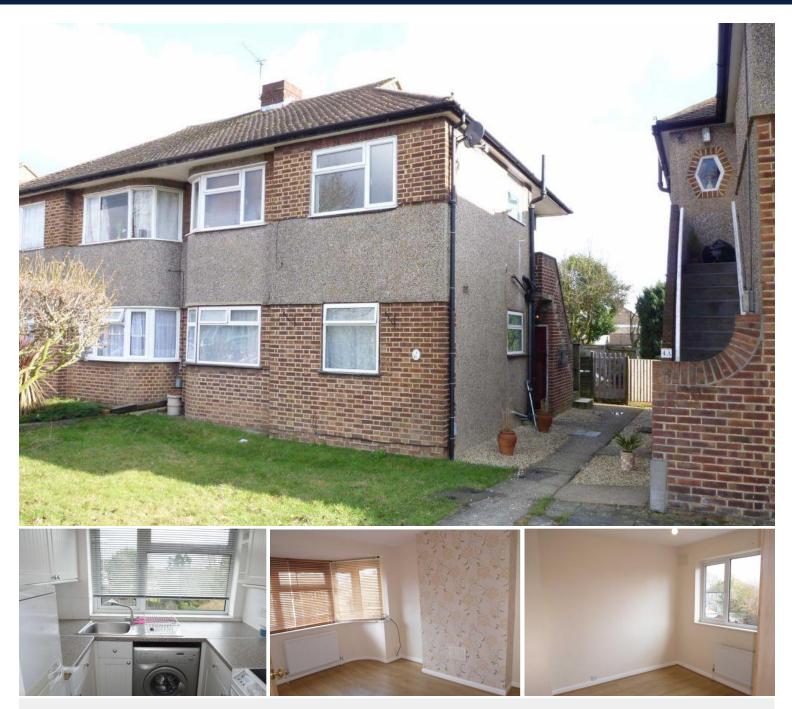

## Transmere Road | Petts Wood £1,000 pcm

Full Description 2 bedroom 1st floor maisonette within walking distance of Petts Wood Station. Neutrally decorated with laminate flooring throughout. Modern kitchen with appliances, white bathroom suite with electric shower over bath. One double bedroom and a large single bedroom. GCH, DG, Garden. Offered unfurnished. Available from the end of March.

Lounge 13'3 x 10'5

Kitchen 7'2 x 6'4