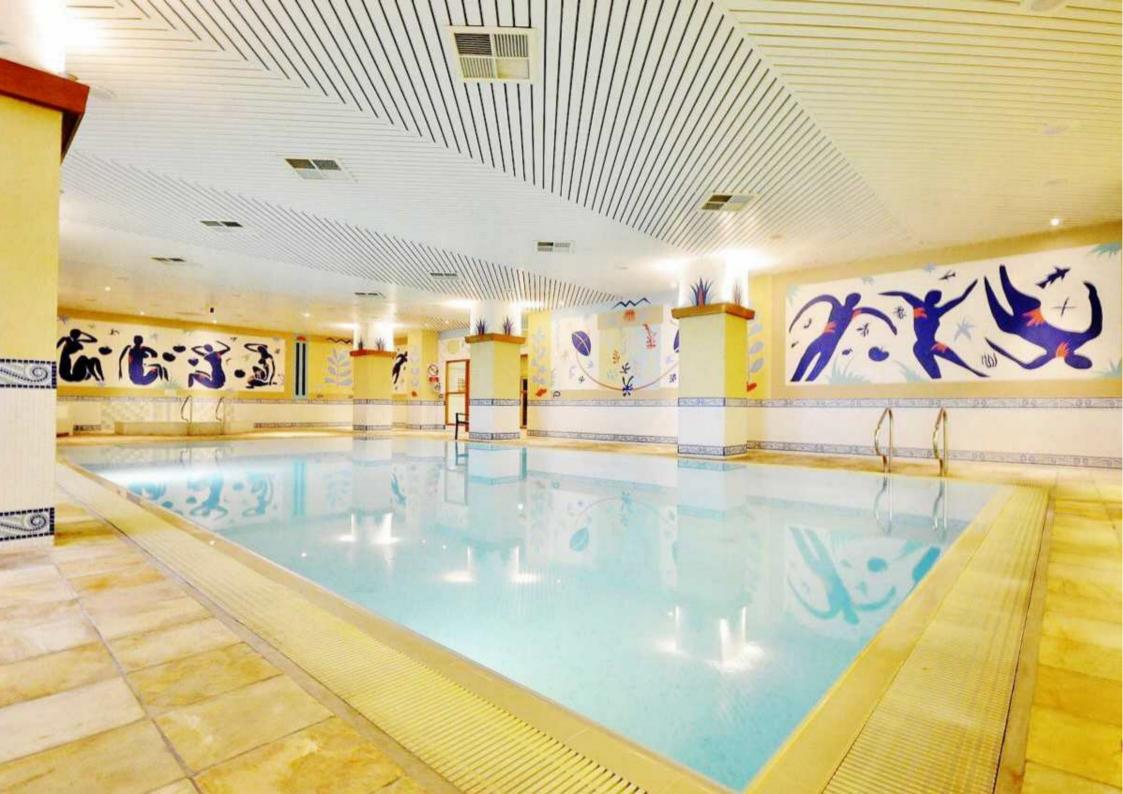

The apartment offers a naturally bright reception room, fully fitted kitchen, two bedrooms (master with en suite). and separate shower room.

Additionally, residents enjoy exclusive access to the spa and fitness centre complete with fully equipped gymnasium, heated swimming pool, steam room and sauna. The Whitehouse Apartments further features a 24 hour concierge service and communal roof terrace. Positioned moments from the South Bank, the location offers an array of some of London's finest cultural attractions, restaurants, cafes and shops. Nearby Waterloo station provides superb transport links via the Bakerloo, Jubilee, Northern and Waterloo & City lines.