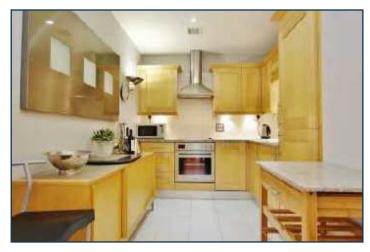

The apartment offers a naturally bright reception room, fully fitted kitchen, two bedrooms (master with en suite). and separate shower room.

Additionally, residents enjoy exclusive access to the spa and fitness centre complete with fully equipped gymnasium, heated swimming pool, steam room and sauna. The Whitehouse Apartments further features a 24 hour concierge service and communal roof terrace. Positioned moments from the South Bank, the location offers an array of some of London's finest cultural attractions, restaurants, cafes and shops. Nearby Waterloo station provides superb transport links via the Bakerloo, Jubilee, Northern and Waterloo & City lines.