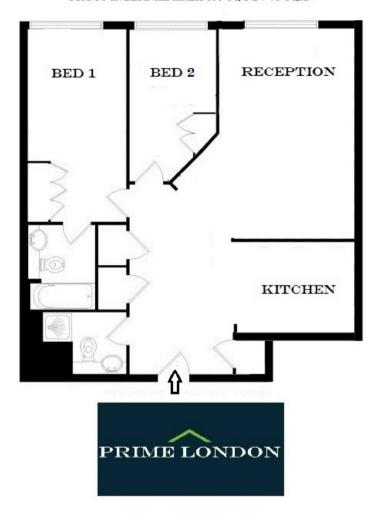

## THE WHITEHOUSE APARTMENTS, SOUTH BANK SE1 NINTH FLOOR

GROSS INTERNAL AREA 806 SQ FT / 75 SQM