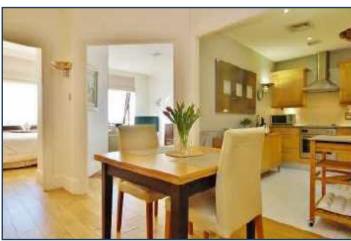

The apartment offers a naturally bright reception room, fully fitted kitchen, two bedrooms (master with en suite). and separate shower room.

Additionally, residents enjoy exclusive access to the spa and fitness centre complete with fully equipped gymnasium, heated swimming pool, steam room and sauna. The Whitehouse Apartments further features a 24 hour concierge service and communal roof terrace. Positioned moments from the South Bank, the location offers an array of some of London's finest cultural attractions, restaurants, cafes and shops. Nearby Waterloo station provides superb transport links via the Bakerloo, Jubilee, Northern and Waterloo & City lines.