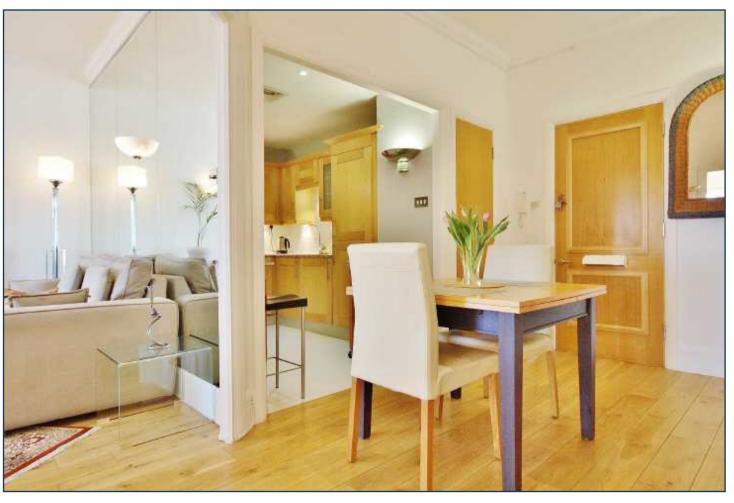

The apartment offers a naturally bright reception room, fully fitted kitchen, two bedrooms (master with en suite). and separate shower room.

Additionally, residents enjoy exclusive access to the spa and fitness centre complete with fully equipped gymnasium, heated swimming pool, steam room and sauna. The Whitehouse Apartments further features a 24 hour concierge service and communal roof terrace. Positioned moments from the South Bank, the location offers an array of some of London's finest cultural attractions, restaurants, cafes and shops. Nearby Waterloo station provides superb transport links via the Bakerloo, Jubilee, Northern and Waterloo & City lines.