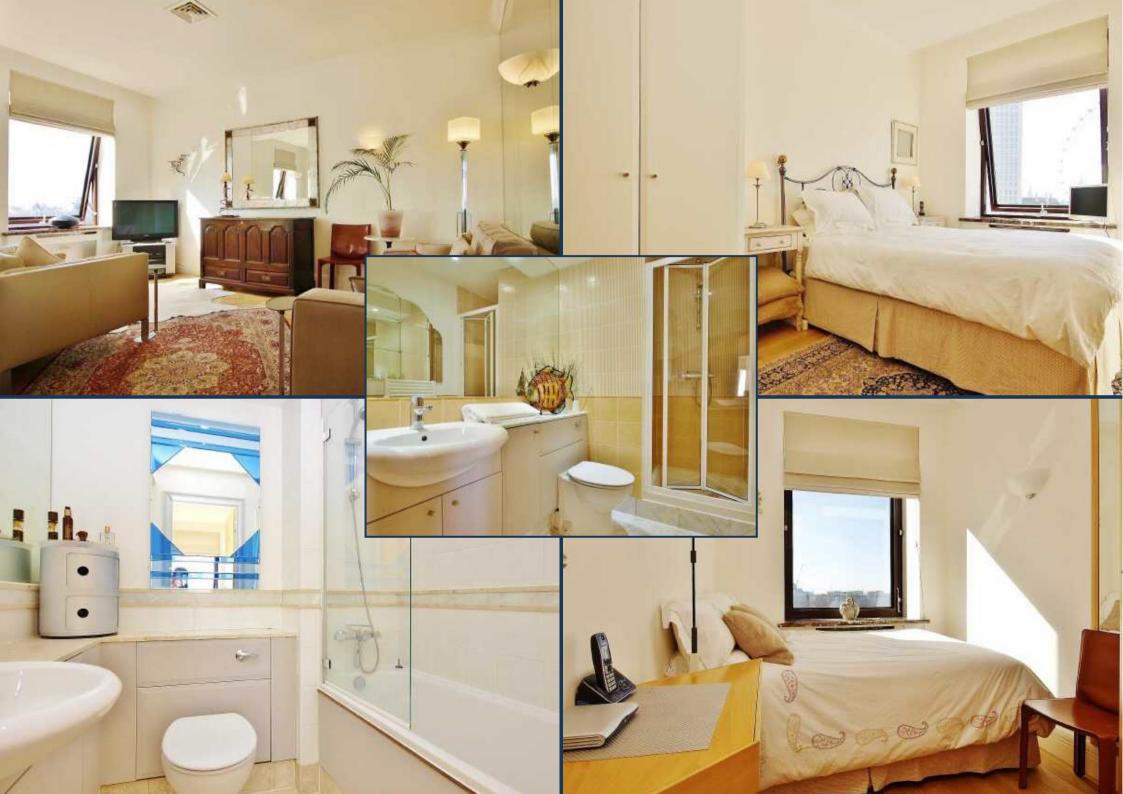

THE WHITEHOUSE APARTMENTS, SOUTH BANK £795 PER WEEK

With views of the London Eye, Royal Festival Hall and river, this ninth floor two bedroom apartment offers an impressive backdrop within this highly regarded development on the South Bank.

The apartment offers a naturally bright reception room, fully fitted kitchen, two bedrooms (master with en suite). and separate shower room.

Additionally, residents enjoy exclusive access to the spa and fitness centre complete with fully equipped gymnasium, heated swimming pool, steam room and sauna. The Whitehouse Apartments further features a 24 hour concierge service and communal roof terrace. Positioned moments from the South Bank, the location offers an array of some of London's finest cultural attractions, restaurants, cafes and shops. Nearby Waterloo station provides superb transport links via the Bakerloo, Jubilee, Northern and Waterloo & City lines.