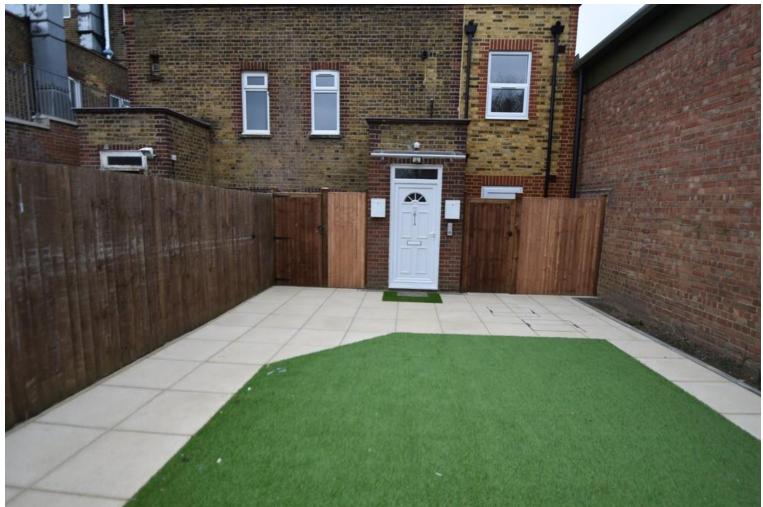

## Station Road | North Harrow | Harrow | HA2 7SR

We are delighted to offer this newly refurbished, bright and spacious two bedroom split level flat very conveniently located next to North Harrow Metropolitan Line Tube Station. Spacious 17' x 15'10 (max) open plan living area with fitted kitchen, 12' x 11'9 (max) double bedroom with built in wardrobes, 12' x 7'10 bedroom two with built in wardrobes, fitted bathroom/w.c., storage to lower hall, double glazing and gas central heating, entryphone. Unfurnished, Available now,