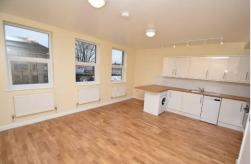

## Station Road | North Harrow | Harrow | HA2 7SR

We are delighted to offer this newly refurbished, bright and spacious two bedroom split level flat very conveniently located next to North Harrow Metropolitan Line Tube Station. Spacious 17' x 15'10 (max) open plan living area with fitted kitchen, 12' x 11'9 (max) double bedroom with built in wardrobes, 12' x 7'10 bedroom two with built in wardrobes, fitted bathroom/w.c., storage to lower hall, double glazing and gas central heating, entryphone. Unfurnished, Available now,

## Rent £1,275 pcm

- TWO BEDROOM SPLIT LEVEL FLAT
- **NEWLY REFURBISHED**
- **BRIGHT & SPACIOUS**
- OPEN PLAN LIVING AREA WITH **KITCHEN**
- **ENTRYPHONE**
- GAS CENTRAL HEATING
- **DOUBLE GLAZED**