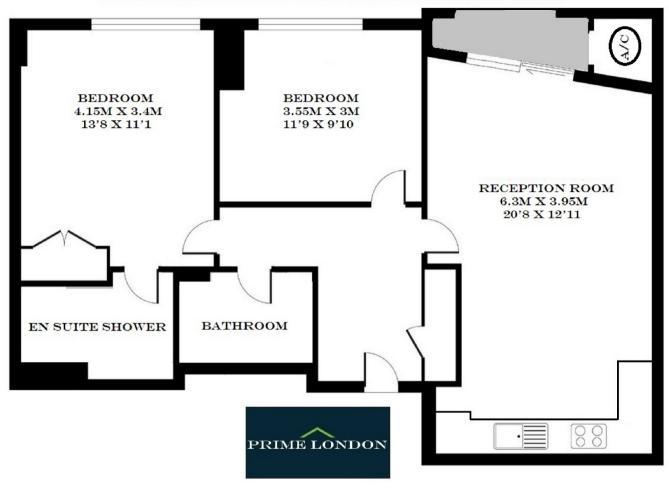

THE PERSPECTIVE BUILDING, WATERLOO £525 PER WEEK





A spacious and improved two bedroom two bathroom apartment of 755 sq ft (70 sqm) with secure parking, available for long term lease from early may in The Perspective Building, Waterloo.

This apartment comprises large reception with open-plan kitchen/diner, two double bedrooms (master with en suite) with plentiful storage, separate guest bathroom, comfort cooling, balcony, wooden flooring throughout, a 24hr concierge service and a location within a few minutes walk of Waterloo and Westminster. Available for viewing now, call us today to arrange an appointment.











## THE PERSPECTIVE BUILDING, 100 WESTMINSTER BRIDGE ROAD SE1 FIFTH FLOOR

## APPROXIMATE GROSS INTERNAL AREA 755 SQ FT / 70 SQM