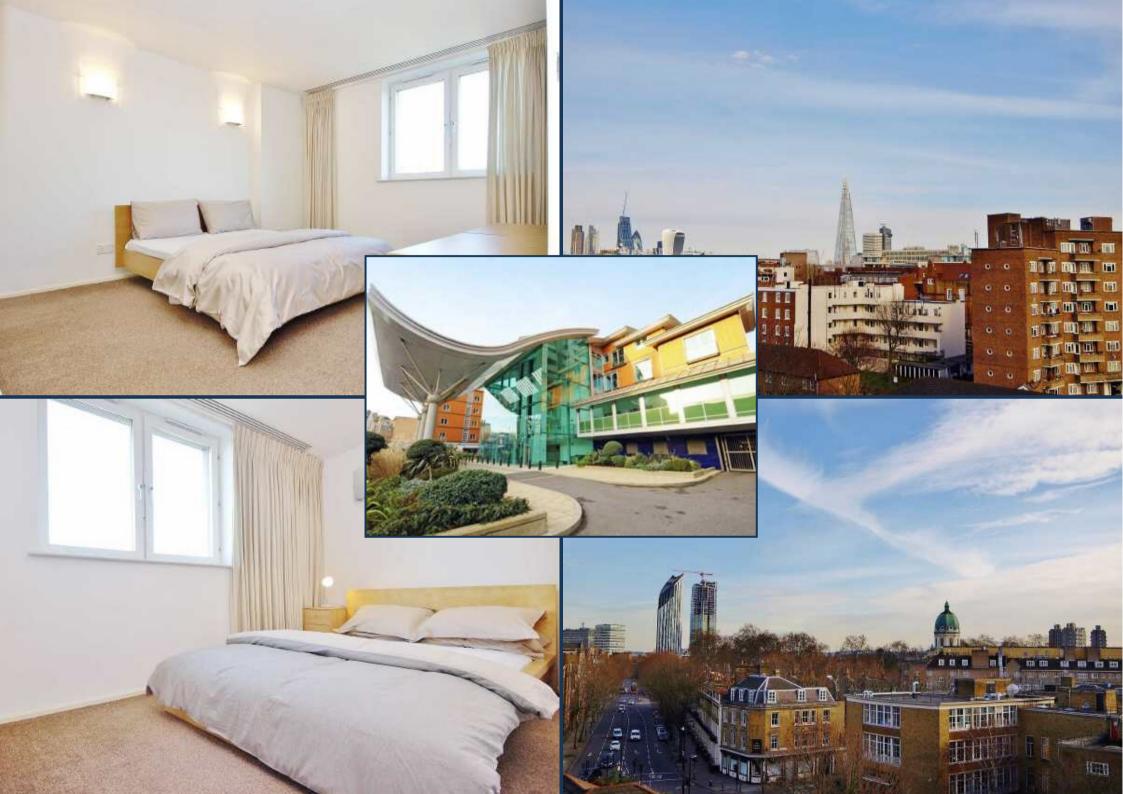

THE PERSPECTIVE BUILDING, WATERLOO £525 PER WEEK

A spacious and improved two bedroom two bathroom apartment of 755 sq ft (70 sqm) with secure parking, available for long term lease from early may in The Perspective Building, Waterloo.

This apartment comprises large reception with open-plan kitchen/diner, two double bedrooms (master with en suite) with plentiful storage, separate guest bathroom, comfort cooling, balcony, wooden flooring throughout, a 24hr concierge service and a location within a few minutes walk of Waterloo and Westminster. Available for viewing now, call us today to arrange an appointment.