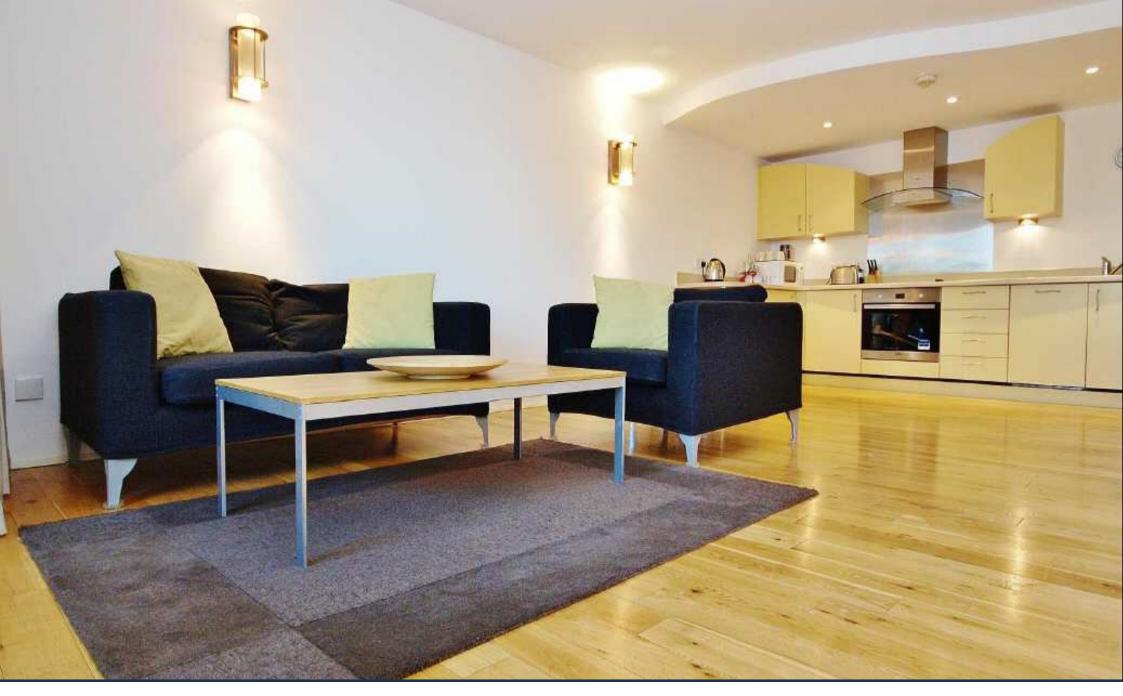

THE PERSPECTIVE BUILDING, WATERLOO £525 PER WEEK

A spacious and improved two bedroom two bathroom apartment of 755 sq ft (70 sqm) with secure parking, available for long term lease from early may in The Perspective Building, Waterloo.

This apartment comprises large reception with open-plan kitchen/diner, two double bedrooms (master with en suite) with plentiful storage, separate guest bathroom, comfort cooling, balcony, wooden flooring throughout, a 24hr concierge service and a location within a few minutes walk of Waterloo and Westminster. Available for viewing now, call us today to arrange an appointment.