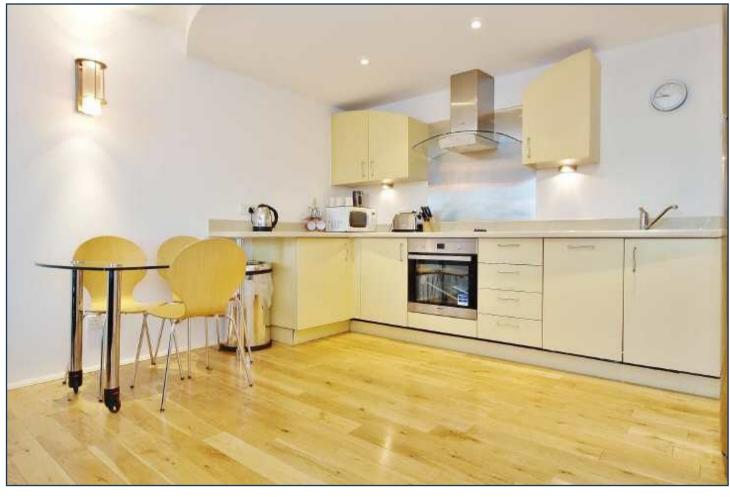

This apartment comprises large reception with open-plan kitchen/diner, two double bedrooms (master with en suite) with plentiful storage, separate guest bathroom, comfort cooling, balcony, wooden flooring throughout, a 24hr concierge service and a location within a few minutes walk of Waterloo and Westminster. Available for viewing now, call us today to arrange an appointment.