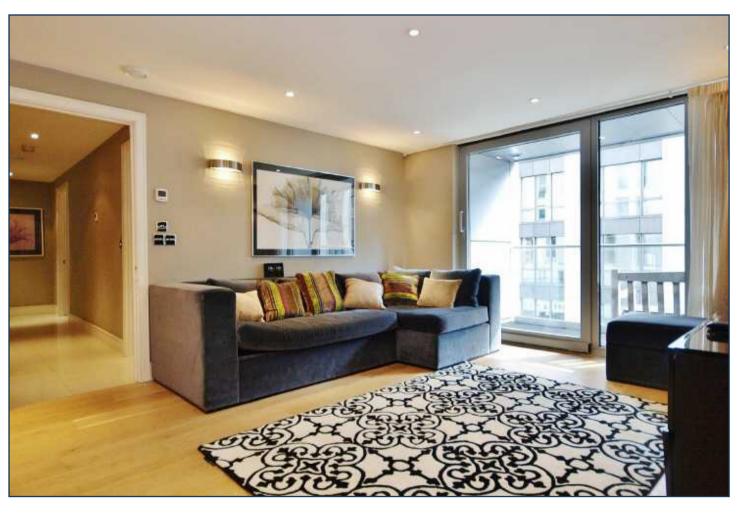

TEN ROCHESTER ROW, WESTMINSTER **£795** PER WEEK

A 1,000 sq ft two double bedroom apartment, with secure underground parking, available for immediate long terms lease in this secure new-build development in Westminster. This high-specification property is located on the second floor and consists of two bedrooms, two bathrooms, wooden floors, superb open plan kitchen and balcony. This apartment is very spacious and airy with lots of natural light. In Addition to underground parking, a porterage service and a resident's gymnasium are also included. Available for immediate viewing through Prime London.