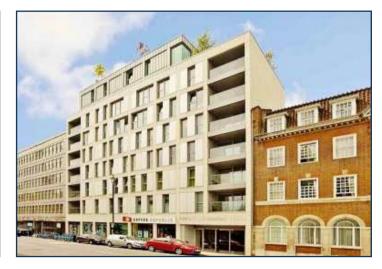

TEN ROCHESTER ROW, WESTMINSTER **£795** PER WEEK

A 1,000 sq ft two double bedroom apartment, with secure underground parking, available for immediate long terms lease in this secure new-build development in Westminster. This high-specification property is located on the second floor and consists of two bedrooms, two bathrooms, wooden floors, superb open plan kitchen and balcony. This apartment is very spacious and airy with lots of natural light. In Addition to underground parking, a porterage service and a resident's gymnasium are also included. Available for immediate viewing through Prime London.