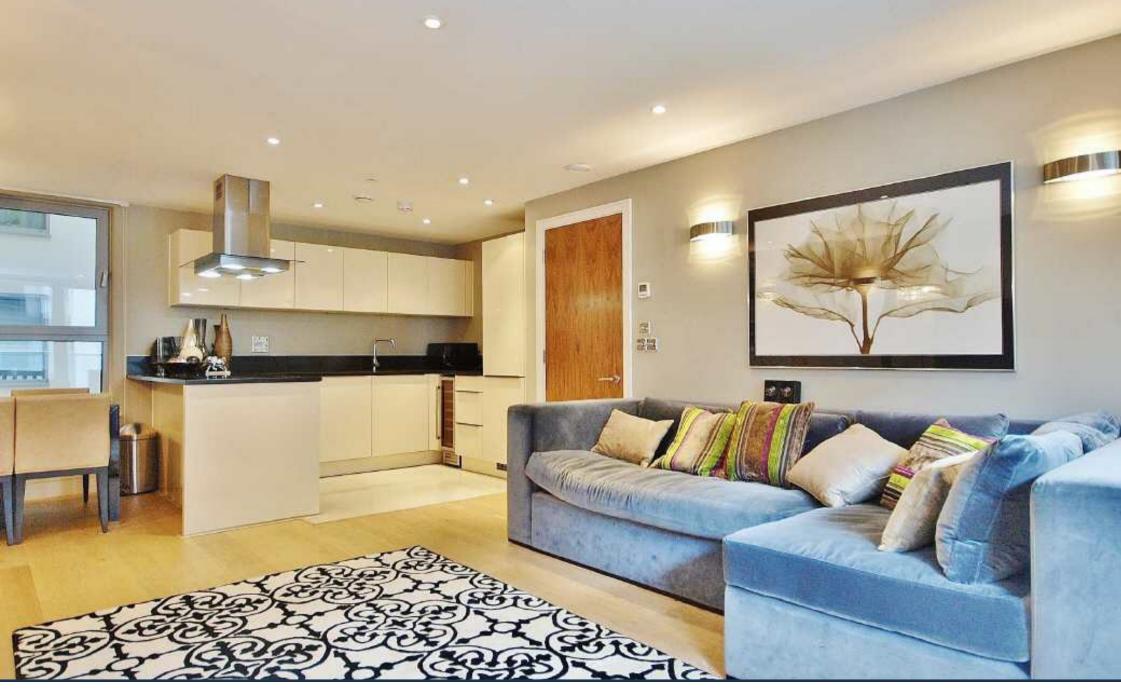

TEN ROCHESTER ROW, WESTMINSTER **£795** PER WEEK

A 1,000 sq ft two double bedroom apartment, with secure underground parking, available for immediate long terms lease in this secure new-build development in Westminster. This high-specification property is located on the second floor and consists of two bedrooms, two bathrooms, wooden floors, superb open plan kitchen and balcony. This apartment is very spacious and airy with lots of natural light. In Addition to underground parking, a porterage service and a resident's gymnasium are also included. Available for immediate viewing through Prime London.