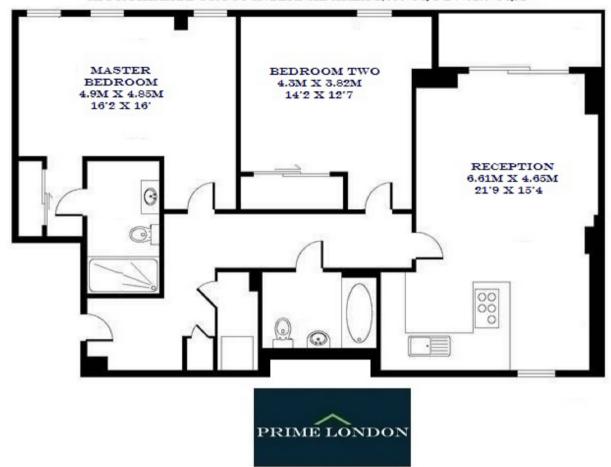

## TEN ROCHESTER ROW, WESTMINSTER, LONDON SWIP

SECOND FLOOR

APPROXIMATE GROSS INTERNAL AREA 1,000 SQ FT / 92.9 SQM