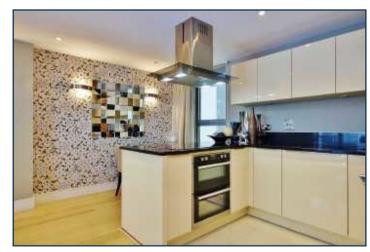

TEN ROCHESTER ROW, WESTMINSTER **£795** PER WEEK

A 1,000 sq ft two double bedroom apartment, with secure underground parking, available for immediate long terms lease in this secure new-build development in Westminster. This high-specification property is located on the second floor and consists of two bedrooms, two bathrooms, wooden floors, superb open plan kitchen and balcony. This apartment is very spacious and airy with lots of natural light. In Addition to underground parking, a porterage service and a resident's gymnasium are also included. Available for immediate viewing through Prime London.