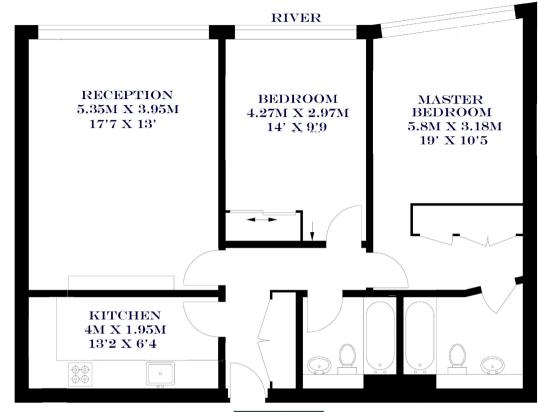

## PARLIAMENT VIEW APARTMENTS, ALBERT EMBANKMENT, LONDON SE1 SEVENTH FLOOR APPROXIMATE GROSS INTERNAL AREA 855 SQ FT / 79.5 SQM