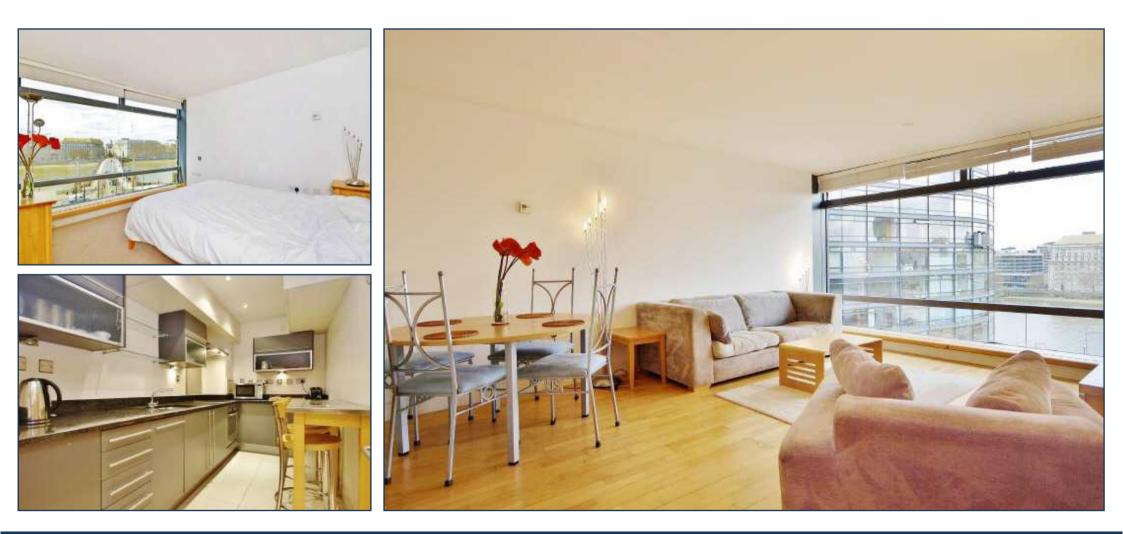

PARLIAMENT VIEW APARTMENTS, SOUTH BANK £675 PER WEEK

PRIME LONDON

•

Amazing views of the Houses of Parliament and the River Thames are afforded from this bright two bedroom apartment, available for immediate long term lease. The property comprises a spacious reception room with floor to ceiling windows and superb views, two double bedrooms with ensuite to master, a separate fitted kitchen and a contemporary bathroom.