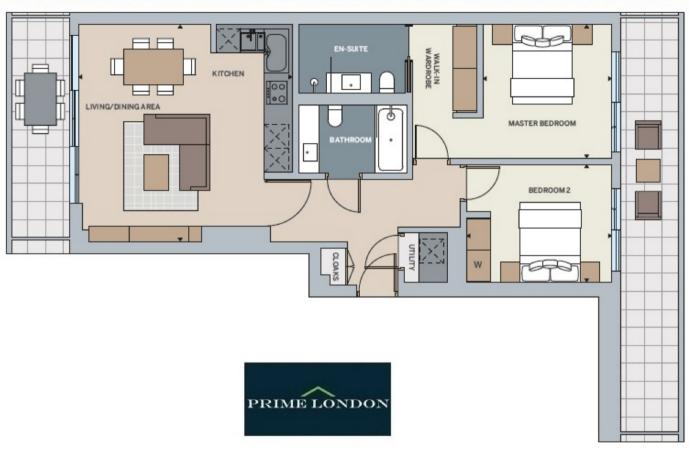

## TUDOR HOUSE, ONE TOWER BRIDGE. LONDON SE1 FIRST FLOOR

## APPROXIMATE GROSS INTERNAL AREA 872 SQ FT / 81.1 SQM