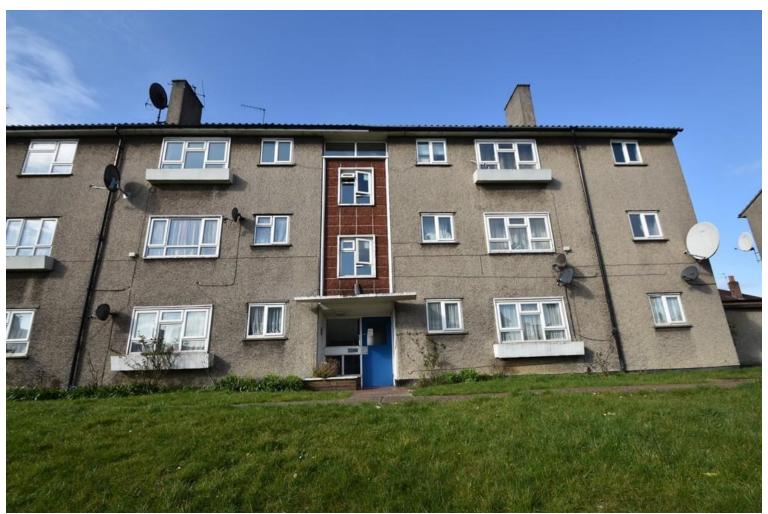

## Burnt Oak Broadway | Edgware | HA8 5AW

We are pleased to offer this two double bedroom 2nd floor (top) exlocal authority flat with a 16'9 x 11'2 lounge with fireplace, a separate 10'9 x 7'5 with gas hob and washing machine, shower room, 12'6 x 11'1 bedroom one and 10'11 x 9'11 bedroom two. Gas central heating and double glazed. On road parking. Part furnished. Situated within close proximity to Edgware Community Hospital. Available now.

## Rent £1,200 pcm

- TWO DOUBLE BEDROOM FLAT
- TOP (2nd) FLOOR
- EX-LOCAL AUTHORITY
- 10'9 X 7'5 SEPAR ATE KITCHEN
- 16'9 X 11'2 LOUNGE
- GAS CENTRAL HEATING
- DOUBLE GLAZED
- ON ROAD PARKING