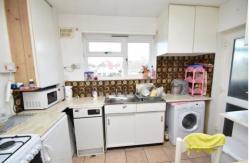

## Burnt Oak Broadway | Edgware | HA8 5AW

We are pleased to offer this two double bedroom 2nd floor (top) exlocal authority flat with a 16'9 x 11'2 lounge with fireplace, a separate 10'9 x 7'5 with gas hob and washing machine, shower room, 12'6 x 11'1 bedroom one and 10'11 x 9'11 bedroom two. Gas central heating and double glazed. On road parking. Part furnished. Situated within close proximity to Edgware Community Hospital. Available now.

## Rent £1,200 pcm

- TWO DOUBLE BEDROOM FLAT
- TOP (2nd) FLOOR
- EX-LOCAL AUTHORITY
- 10'9 X 7'5 SEPAR ATE KITCHEN
- 16'9 X 11'2 LOUNGE
- GAS CENTRAL HEATING
- DOUBLE GLAZED
- ON ROAD PARKING