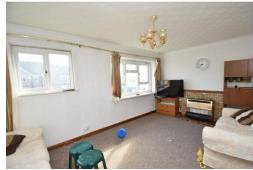

## Burnt Oak Broadway | Edgware | HA8 5AW

We are pleased to offer this two double bedroom 2nd floor (top) exlocal authority flat with a 16'9 x 11'2 lounge with fireplace, a separate 10'9 x 7'5 with gas hob and washing machine, shower room, 12'6 x 11'1 bedroom one and 10'11 x 9'11 bedroom two. Gas central heating and double glazed. On road parking. Part furnished. Situated within close proximity to Edgware Community Hospital. Available now.

## Rent £1,200 pcm

- TWO DOUBLE BEDROOM FLAT
- TOP (2nd) FLOOR
- EX-LOCAL AUTHORITY
- 10'9 X 7'5 SEPAR ATE KITCHEN
- 16'9 X 11'2 LOUNGE
- GAS CENTRAL HEATING
- DOUBLE GLAZED
- ON ROAD PARKING