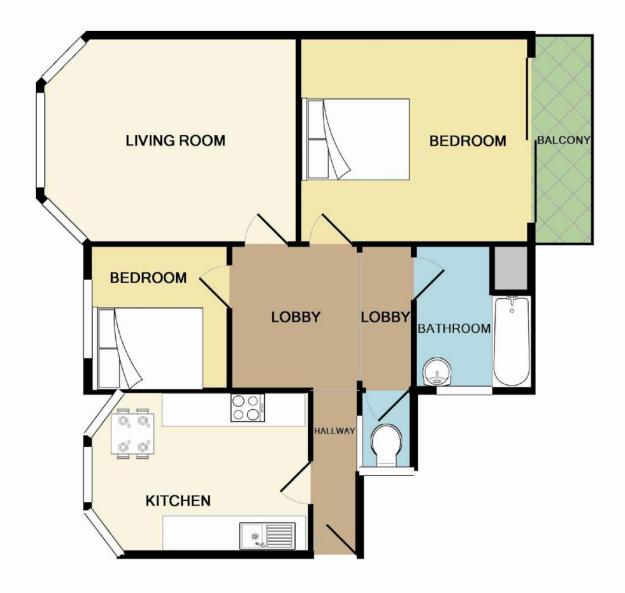

## Sevenoaks Road | Orpington | BR6 9JH

Full Description Refurbished two bedroom first floor flat within 0.4 miles or an 8 minute walk of Orpington station. The property has good sized rooms with new carpets, a kitchen with appliances and a bedroom or living room with a balcony overlooking a garden to the rear of the property. The property is ideally located for transport links and Orpington High Street and comes unfurnished. Energy Rating D. Council tax Band C. Available late May

Whilst every attempt has been made to ensure the accuracy of the floor plan contained here, measurements of doors, windows, rooms and any other items are approximate and no responsibility is taken for any error, omission, or mis-statement. This plan is for illustrative purposes only and should be used as such by any prospective purchaser. The services, systems and appliances shown have not been tested and no guarantee as to their operability or efficiency can be given