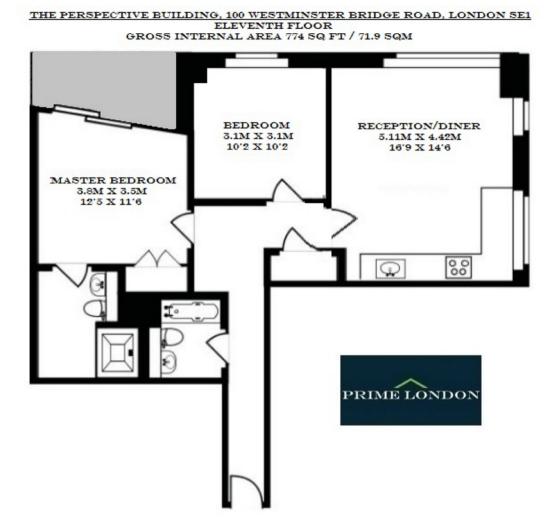

This apartment comprises a dual aspect reception with upgraded kitchen, two double bedrooms (master with en suite) with plentiful storage, separate guest bathroom, comfort cooling, balcony, wooden flooring throughout, a 24hr concierge service and a location within a few minutes walk of Waterloo and Westminster. Available for viewing now, call us today to arrange an appointment.