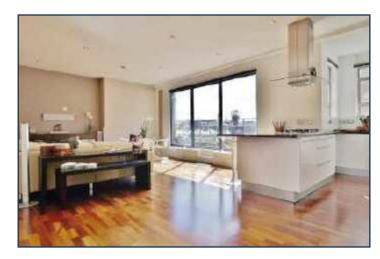

MACREADY HOUSE, MARYLEBONE £795 PER WEEK

A refurbished, very bright and highly specified two bedroom apartment on the top floor (with lift) of Macready House in Marylebone, available for immediate long term letting.

This south-facing apartment, the only style in the building to offer terrace space, is situated in this attractive building on the corner of Crawford Street and Seymour Place. The development has recently undergone a full refurbishment and offers communal gardens, 24 hour porterage and a private gym for the residents.