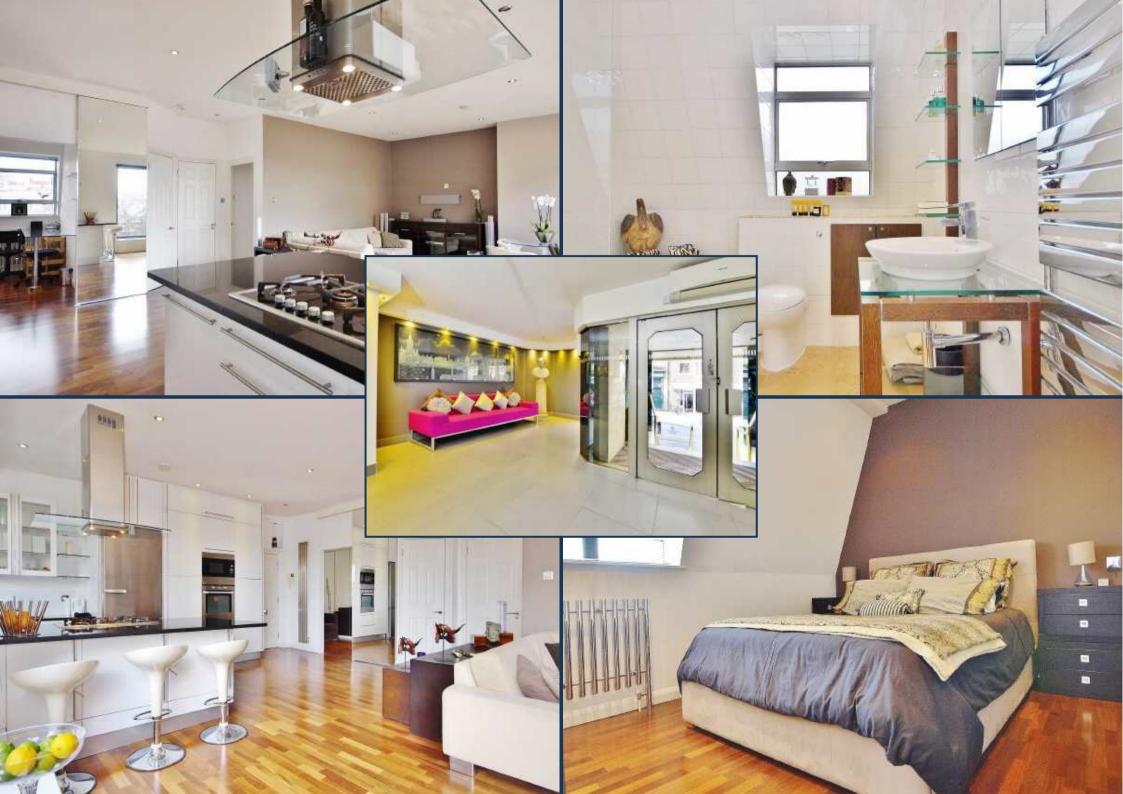

MACREADY HOUSE, MARYLEBONE £795 PER WEEK

A refurbished, very bright and highly specified two bedroom apartment on the top floor (with lift) of Macready House in Marylebone, available for immediate long term letting.

This south-facing apartment, the only style in the building to offer terrace space, is situated in this attractive building on the corner of Crawford Street and Seymour Place. The development has recently undergone a full refurbishment and offers communal gardens, 24 hour porterage and a private gym for the residents.

## MACREADY HOUSE, MARYLEBONE W1 SIXTH (TOP) FLOOR GROSS INTERNAL AREA 746 SQ FT / 69 SQM BEDROOM 3.8M X 3.3M 12'6 X 10'8 RECEPTION $8.2 \times 4.4 M$ TERRACE 26'9 X 14'5 0 0 0 0 BEDROOM 3.1M X 3M 10'1 X 9'11