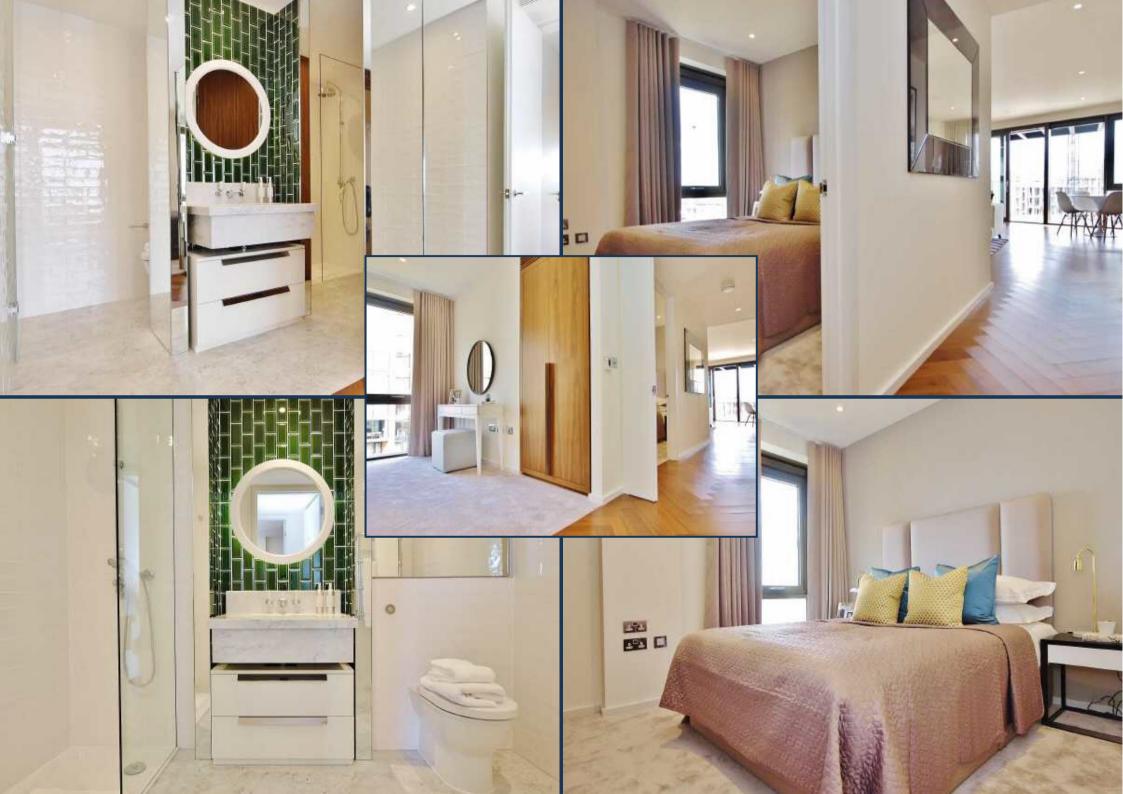

CAPITAL BUILDING, EMBASSY GARDENS £820 PER WEEK

A tenth floor exquisitely furnished apartment of 935 sq ft, with secure parking and sizeable terrace, available for immediate lease in The Capital Building, Embassy Gardens.

Designed to the highest specification, the apartment boasts high ceilings, walnut parquet flooring, private patio, comfort cooling and abundant natural light reminiscent of a Manhattan loft apartment. Located on the banks of the Thames and near London's cultural South bank, residents not only enjoy a wealth of the Capital's finest attractions and amenities practically on their doorstep but also premium residents facilities including an exclusive private club and health spa.