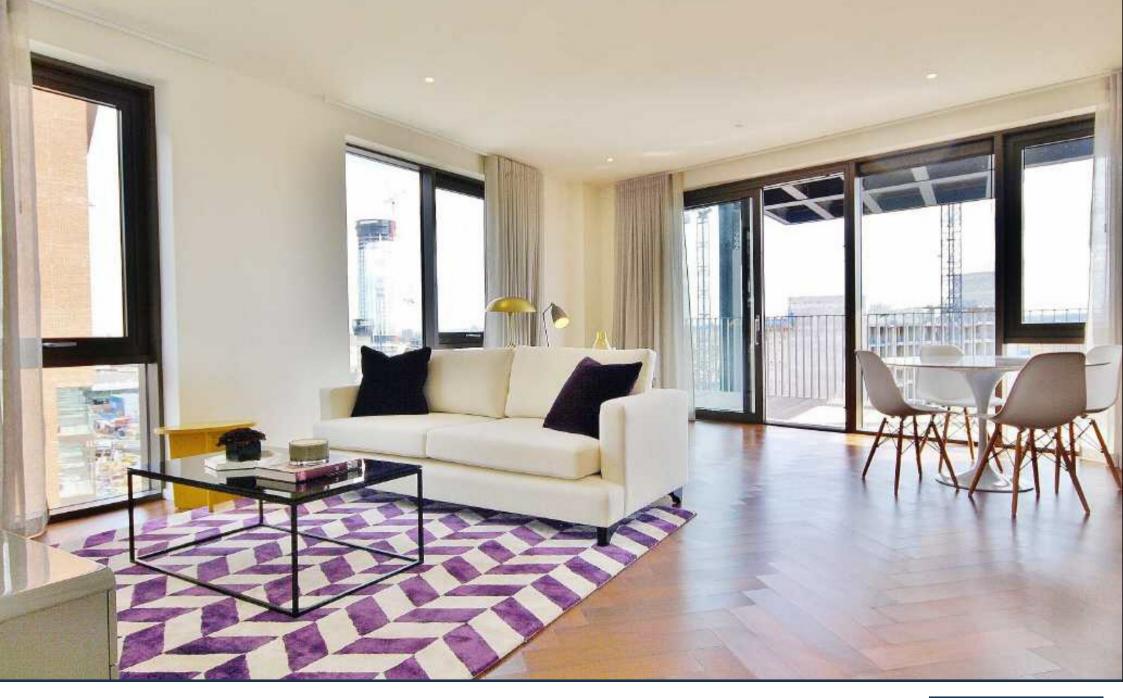

CAPITAL BUILDING, EMBASSY GARDENS £820 PER WEEK

A tenth floor exquisitely furnished apartment of 935 sq ft, with secure parking and sizeable terrace, available for immediate lease in The Capital Building, Embassy Gardens.

Designed to the highest specification, the apartment boasts high ceilings, walnut parquet flooring, private patio, comfort cooling and abundant natural light reminiscent of a Manhattan loft apartment. Located on the banks of the Thames and near London's cultural South bank, residents not only enjoy a wealth of the Capital's finest attractions and amenities practically on their doorstep but also premium residents facilities including an exclusive private club and health spa.