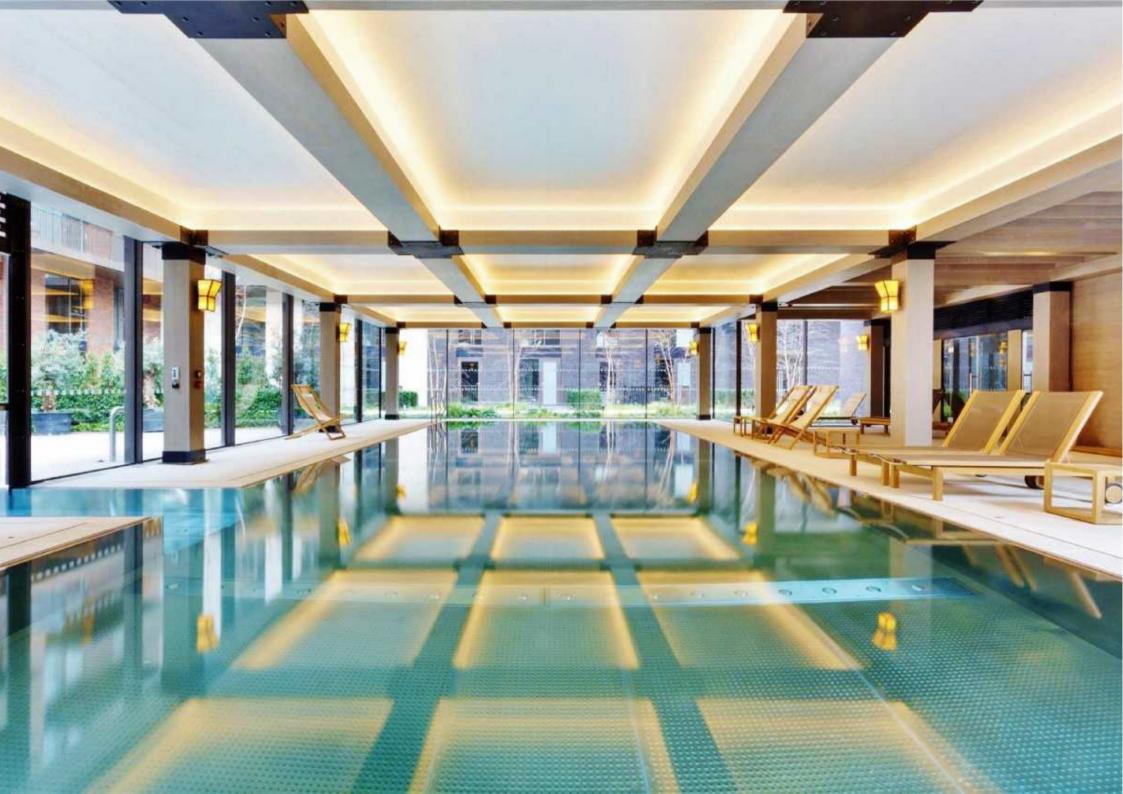

Designed to the highest specification, the apartment boasts high ceilings, walnut parquet flooring, private patio, comfort cooling and abundant natural light reminiscent of a Manhattan loft apartment. Located on the banks of the Thames and near London's cultural South bank, residents not only enjoy a wealth of the Capital's finest attractions and amenities practically on their doorstep but also premium residents facilities including an exclusive private club and health spa.