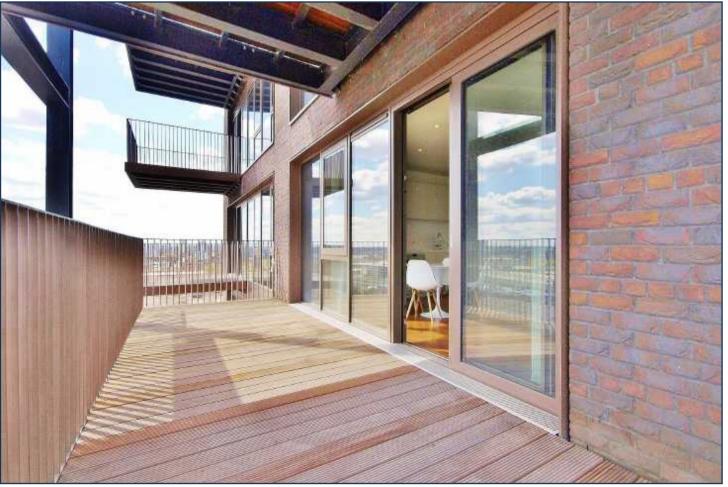

CAPITAL BUILDING, EMBASSY GARDENS £820 PER WEEK

A tenth floor exquisitely furnished apartment of 935 sq ft, with secure parking and sizeable terrace, available for immediate lease in The Capital Building, Embassy Gardens.

Designed to the highest specification, the apartment boasts high ceilings, walnut parquet flooring, private patio, comfort cooling and abundant natural light reminiscent of a Manhattan loft apartment. Located on the banks of the Thames and near London's cultural South bank, residents not only enjoy a wealth of the Capital's finest attractions and amenities practically on their doorstep but also premium residents facilities including an exclusive private club and health spa.