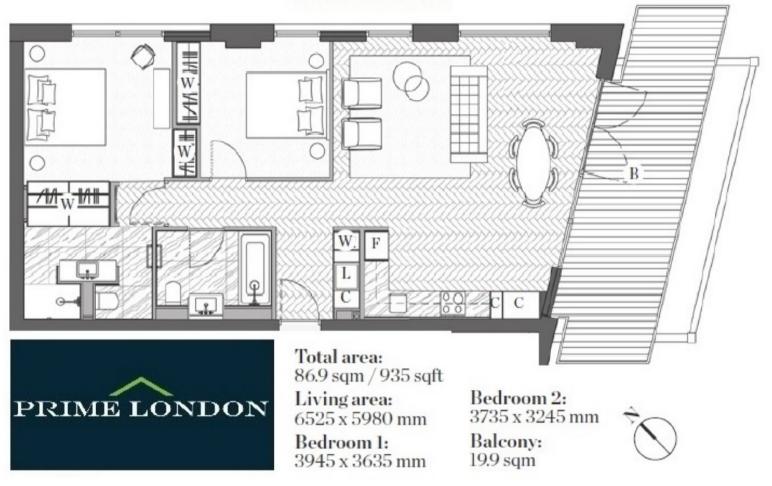

CAPITAL BUILDING, EMBASSY GARDENS £820 PER WEEK

A tenth floor exquisitely furnished apartment of 935 sq ft, with secure parking and sizeable terrace, available for immediate lease in The Capital Building, Embassy Gardens.

## CAPITAL BUILDING, EMBASSY GARDENS, LONDON SW8 TENTH FLOOR