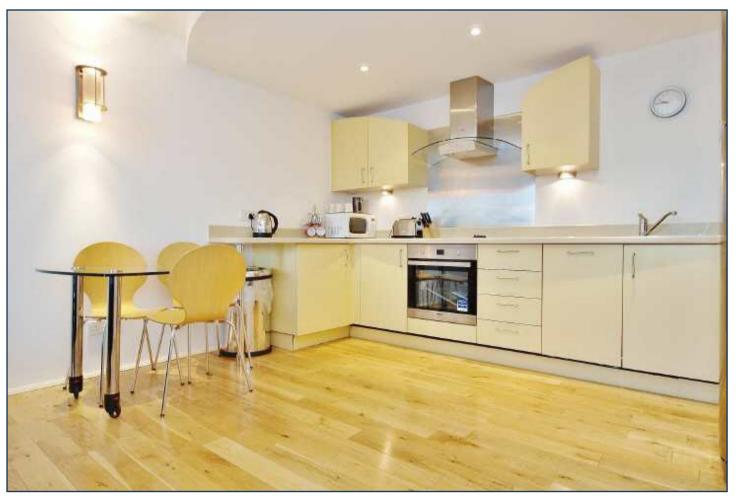

This apartment comprises large reception with open-plan kitchen/diner, two double bedrooms (master with en suite) with plentiful storage, separate guest bathroom, comfort cooling, balcony, wooden flooring throughout, a 24hr concierge service and a location within a few minutes walk of Waterloo and Westminster. Available for viewing now, call us today to arrange an appointment.