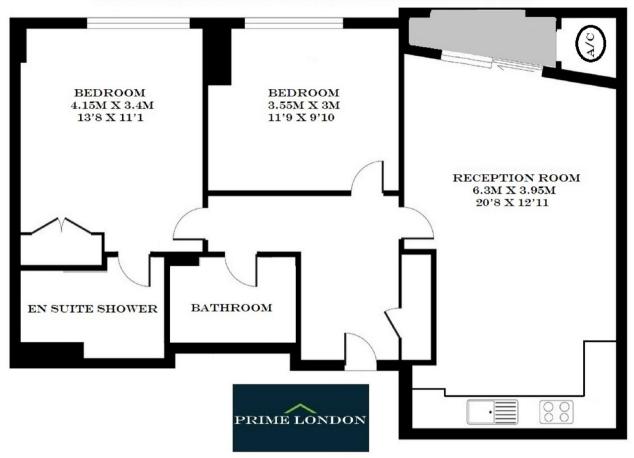

## THE PERSPECTIVE BUILDING, 100 WESTMINSTER BRIDGE ROAD SEI FIFTH FLOOR

APPROXIMATE GROSS INTERNAL AREA 755 SQ FT / 70 SQM