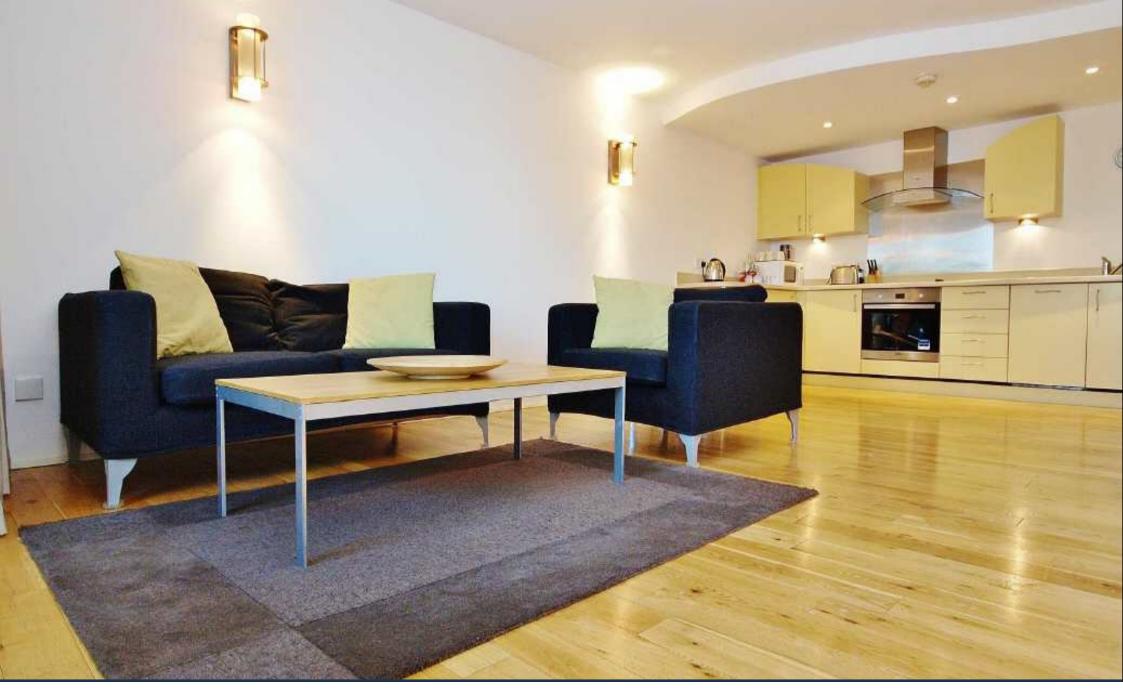

This apartment comprises large reception with open-plan kitchen/diner, two double bedrooms (master with en suite) with plentiful storage, separate guest bathroom, comfort cooling, balcony, wooden flooring throughout, a 24hr concierge service and a location within a few minutes walk of Waterloo and Westminster. Available for viewing now, call us today to arrange an appointment.