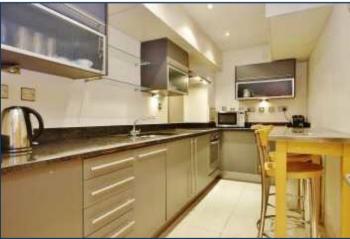

PARLIAMENT VIEW APARTMENTS, SOUTH BANK £650 PER WEEK

Amazing views of the Houses of Parliament and the River Thames are afforded from this bright two bedroom apartment, available for immediate long term lease. The property comprises a spacious reception room with floor to ceiling windows and superb views, two double bedrooms with ensuite to master, a separate fitted kitchen and a contemporary bathroom.