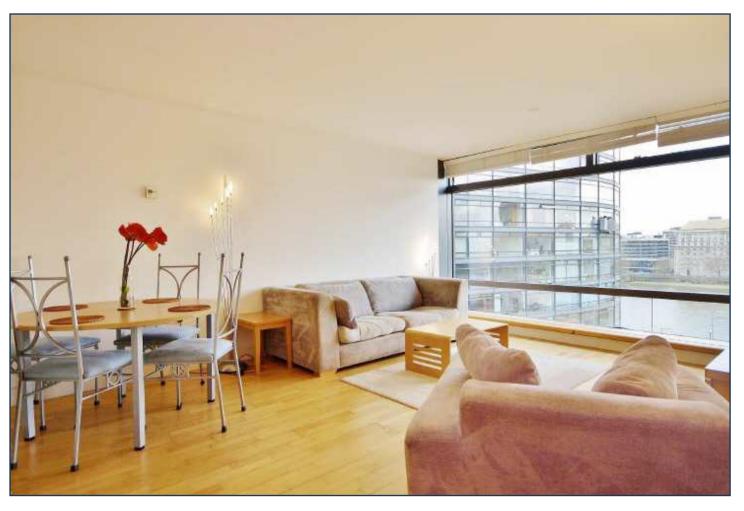

PARLIAMENT VIEW APARTMENTS, SOUTH BANK £650 PER WEEK

Amazing views of the Houses of Parliament and the River Thames are afforded from this bright two bedroom apartment, available for immediate long term lease. The property comprises a spacious reception room with floor to ceiling windows and superb views, two double bedrooms with ensuite to master, a separate fitted kitchen and a contemporary bathroom.