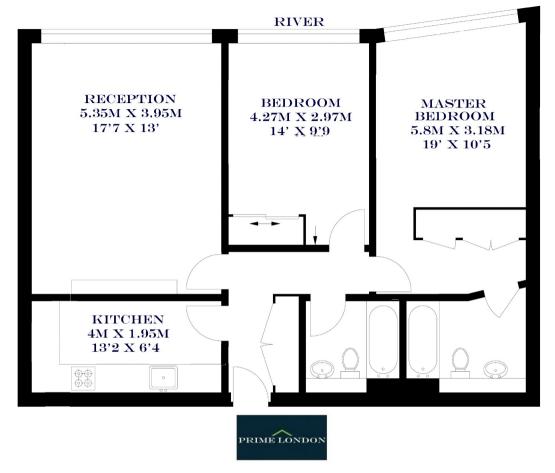

Amazing views of the Houses of Parliament and the River Thames are afforded from this bright two bedroom apartment, available for immediate long term lease. The property comprises a spacious reception room with floor to ceiling windows and superb views, two double bedrooms with ensuite to master, a separate fitted kitchen and a contemporary bathroom.

Parliament View itself offers a 24 hour concierge service, resident's gymnasium and an excellent location on the river between Lambeth and Vauxhall Bridge. As a result the development is within easy reach of the West End, Westminster, the City and South Bank. Vauxhall rail and underground station.









## PARLIAMENT VIEW APARTMENTS, ALBERT EMBANKMENT, LONDON SE1

## SEVENTH FLOOR

APPROXIMATE GROSS INTERNAL AREA 855 SQ FT / 79.5 SQM