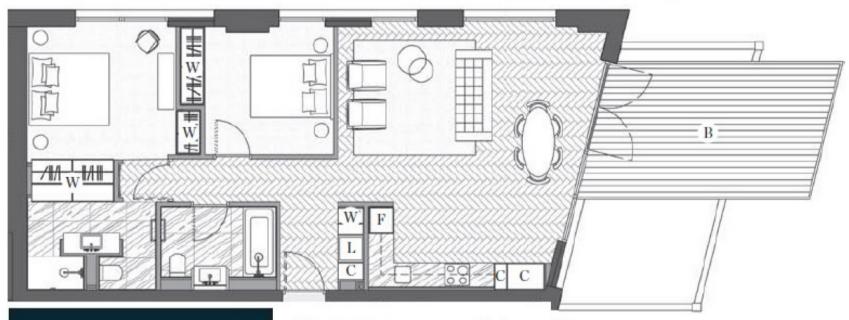

## CAPITAL BUILDING, EMBASSY GARDENS, LONDON SW8 FIFTH FLOOR

Total area: 86.9 sqm / 935 sqft

Living area: 6525 x 5980 mm

Bedroom 1: 3945 x 3635 mm

Bedroom 2: 3735 x 3245 mm

Balcony: 18.3 sqm