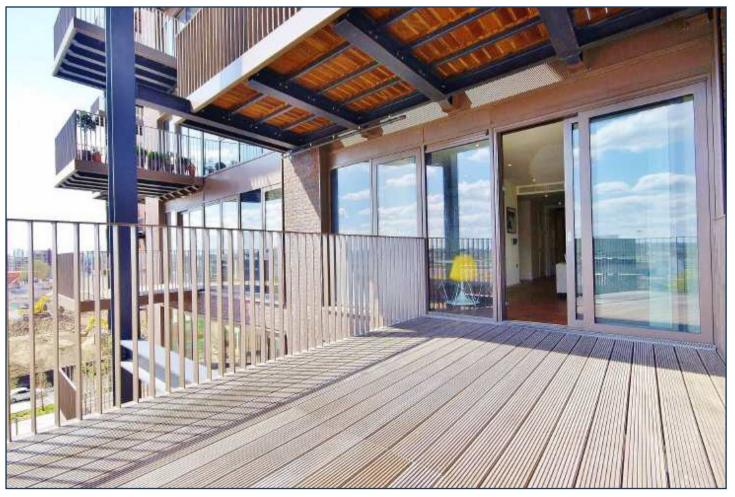

CAPITAL BUILDING, EMBASSY GARDENS £800 PER WEEK

A fifth floor exquisitely furnished apartment of 935 sq ft, with secure parking and sizeable terrace, available for immediate lease in The Capital Building, Embassy Gardens.

Designed to the highest specification, the apartment boasts high ceilings, walnut parquet flooring, private patio, comfort cooling and abundant natural light reminiscent of a Manhattan loft apartment. Located on the banks of the Thames and near London's cultural South bank, residents not only enjoy a wealth of the Capital's finest attractions and amenities practically on their doorstep but also premium residents facilities including an exclusive private club and health spa. To view immediately through Prime London.