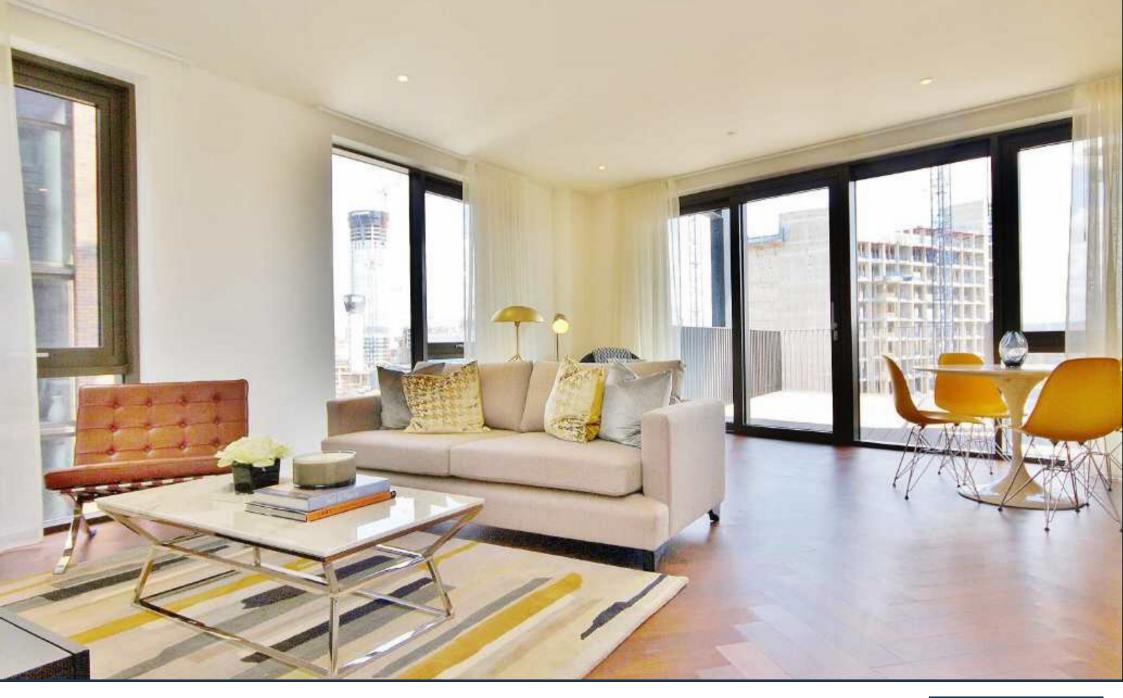

CAPITAL BUILDING, EMBASSY GARDENS £800 PER WEEK

A fifth floor exquisitely furnished apartment of 935 sq ft, with secure parking and sizeable terrace, available for immediate lease in The Capital Building, Embassy Gardens.

Designed to the highest specification, the apartment boasts high ceilings, walnut parquet flooring, private patio, comfort cooling and abundant natural light reminiscent of a Manhattan loft apartment. Located on the banks of the Thames and near London's cultural South bank, residents not only enjoy a wealth of the Capital's finest attractions and amenities practically on their doorstep but also premium residents facilities including an exclusive private club and health spa. To view immediately through Prime London.