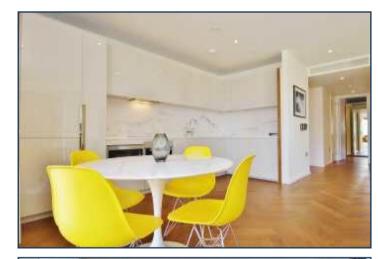

CAPITAL BUILDING, EMBASSY GARDENS £800 PER WEEK

A fifth floor exquisitely furnished apartment of 935 sq ft, with secure parking and sizeable terrace, available for immediate lease in The Capital Building, Embassy Gardens.

Designed to the highest specification, the apartment boasts high ceilings, walnut parquet flooring, private patio, comfort cooling and abundant natural light reminiscent of a Manhattan loft apartment. Located on the banks of the Thames and near London's cultural South bank, residents not only enjoy a wealth of the Capital's finest attractions and amenities practically on their doorstep but also premium residents facilities including an exclusive private club and health spa. To view immediately through Prime London.