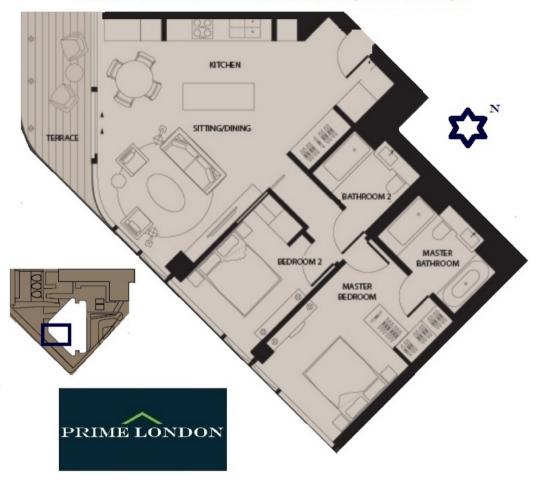

## CANALETTO, 257 CITY ROAD, LONDON EC1V SEVENTH FLOOR GROSS INTERNAL AREA 926 SQ FT / 86 SQM