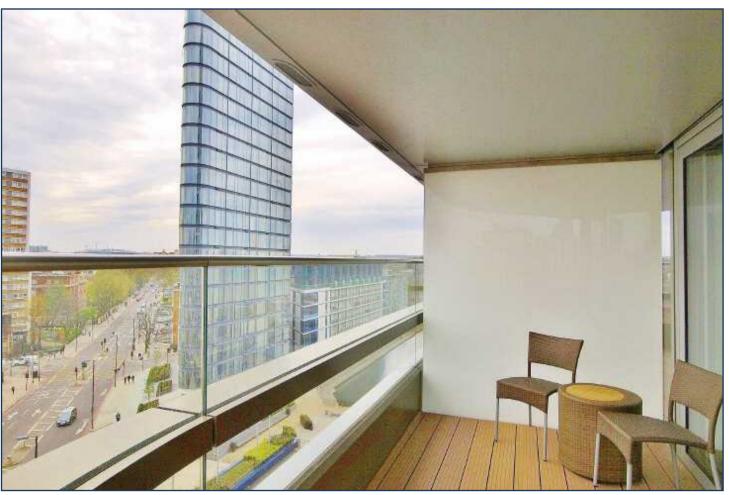

Offering views over the city from the seventh floor and with 926 sq ft of living space, this newly completed two bedroom apartment (with terrace), available for immediate long term lease, offers a extremely attractive position in this executive development, with significant on site amenities.

Canaletto provides facilities such as a 15m indoor swimming pool and spa, 24th floor private club, gymnasium, cinema, 24 hour concierge service and on-site restaurant Available for viewings via appointment with Prime London.