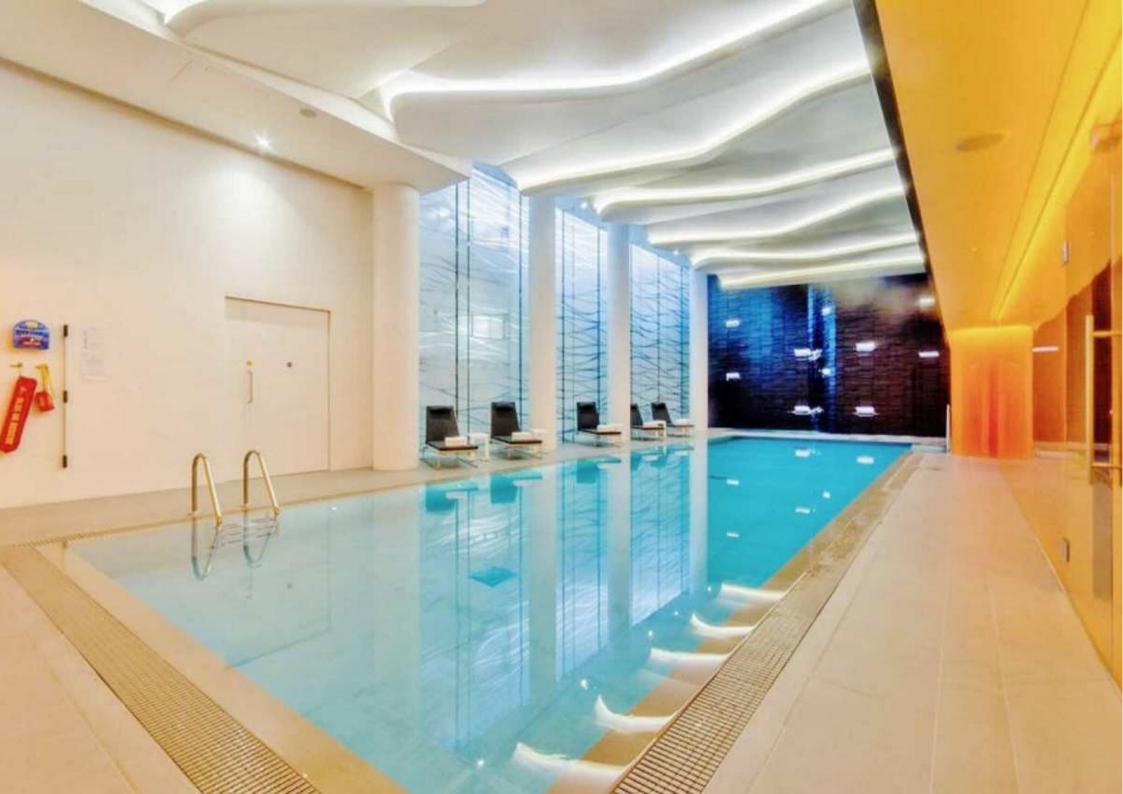

Canaletto provides facilities such as a 15m indoor swimming pool and spa, 24th floor private club, gymnasium, cinema, 24 hour concierge service and on-site restaurant Available for viewings via appointment with Prime London.