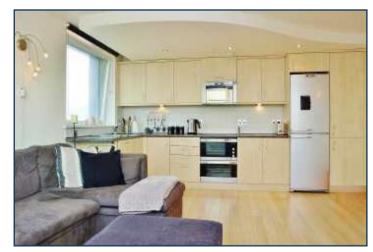

This apartment comprises a dual aspect reception with upgraded kitchen, two double bedrooms (master with en suite) with plentiful storage, separate guest bathroom, comfort cooling, balcony, wooden flooring throughout, a 24hr concierge service and a location within a few minutes walk of Waterloo and Westminster. Available for viewing now, call us today to arrange an appointment.