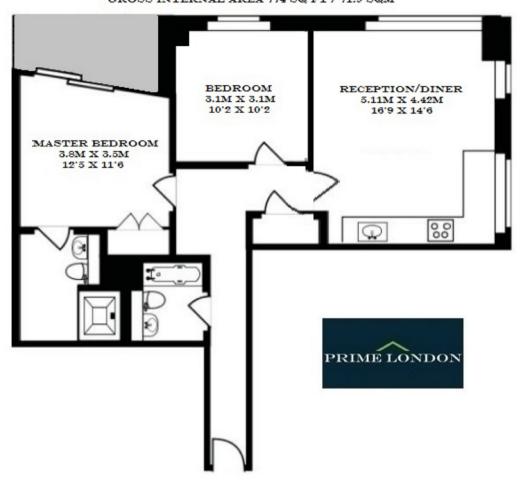

## THE PERSPECTIVE BUILDING, 100 WESTMINSTER BRIDGE ROAD, LONDON SE1 ELEVENTH FLOOR GROSS INTERNAL AREA 774 SQ FT / 71.9 SQM