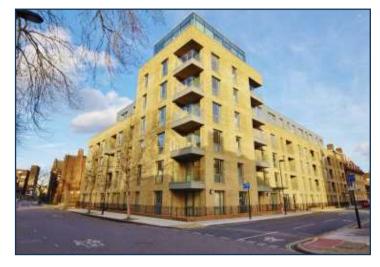

An excellently positioned apartment of 532 sq ft (49 sqm), with large balcony, in this excellent development of Palm House, close to the river and Nine Elms regeneration area. The property is available with the benefit of the current tenancy if desired, returning £21,840 per annum.

The property offers a sizeable reception with open plan kitchen and balcony access, double bedroom with storage, separate family bathroom and modern fixtures and fittings throughout.

Palm House offers great value within a conservation area a few minutes from The Houses of Parliament and Big Ben, within ten minutes walk of both Vauxhall and Kennington tube stations enabling exceptional connections to the Capitals entire tube and rail network.

## $\underline{\text{PALM HOUSE, PARLIAMENT REACH, LONDON SE11}}$

FIRST FLOOR

GROSS INTERNAL AREA 532 SQ FT / 49 SQM GROSS EXTERNAL AREA 31 SQ FT / 2.8 SQM