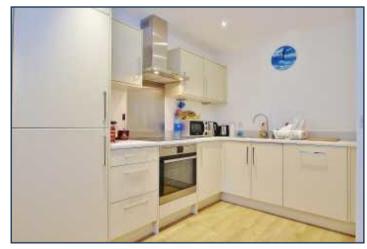

The property offers a sizeable reception with open plan kitchen and balcony access, double bedroom with storage, separate family bathroom and modern fixtures and fittings throughout.

Palm House offers great value within a conservation area a few minutes from The Houses of Parliament and Big Ben, within ten minutes walk of both Vauxhall and Kennington tube stations enabling exceptional connections to the Capitals entire tube and rail network.