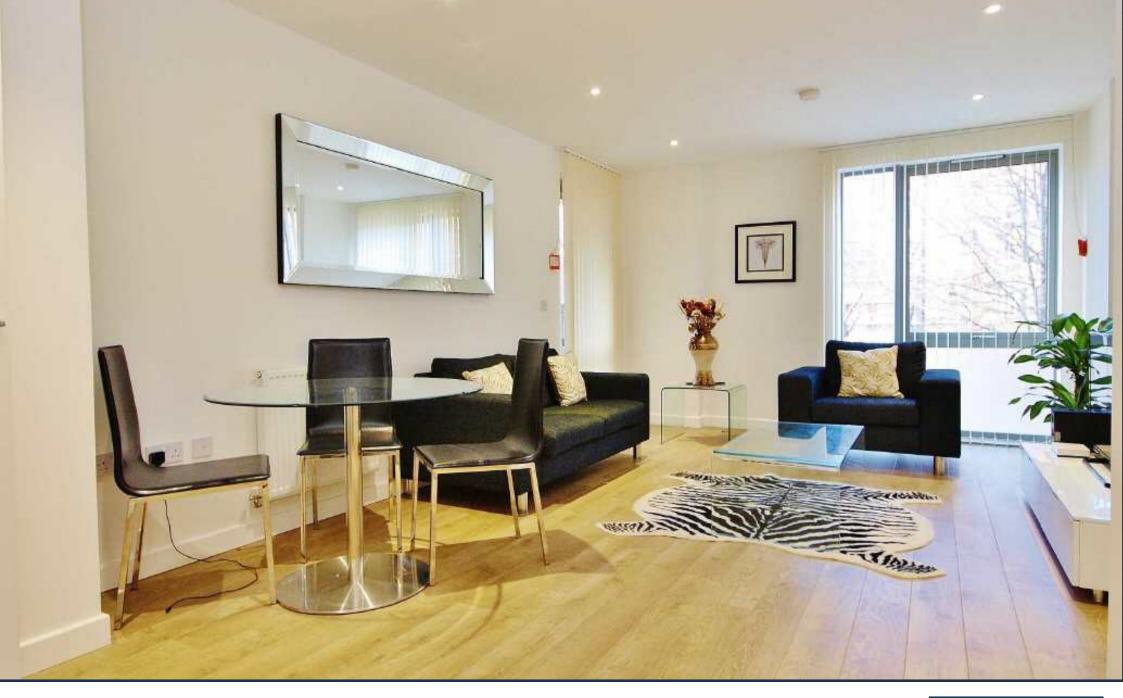

An excellently positioned apartment of 532 sq ft (49 sqm), with large balcony, in this excellent development of Palm House, close to the river and Nine Elms regeneration area. The property is available with the benefit of the current tenancy if desired, returning £21,840 per annum.

The property offers a sizeable reception with open plan kitchen and balcony access, double bedroom with storage, separate family bathroom and modern fixtures and fittings throughout.

Palm House offers great value within a conservation area a few minutes from The Houses of Parliament and Big Ben, within ten minutes walk of both Vauxhall and Kennington tube stations enabling exceptional connections to the Capitals entire tube and rail network.