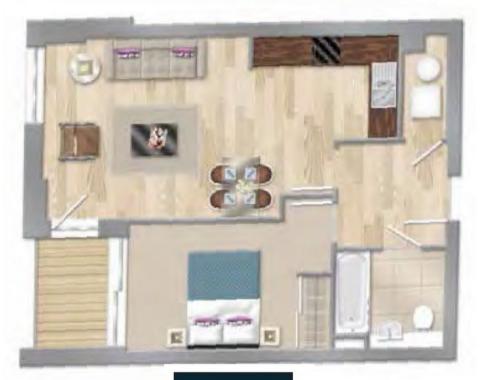

## $\underline{\text{PALM HOUSE, PARLIAMENT REACH, LONDON SE11}}$

FIRST FLOOR

GROSS INTERNAL AREA 532 SQ FT / 49 SQM GROSS EXTERNAL AREA 31 SQ FT / 2.8 SQM