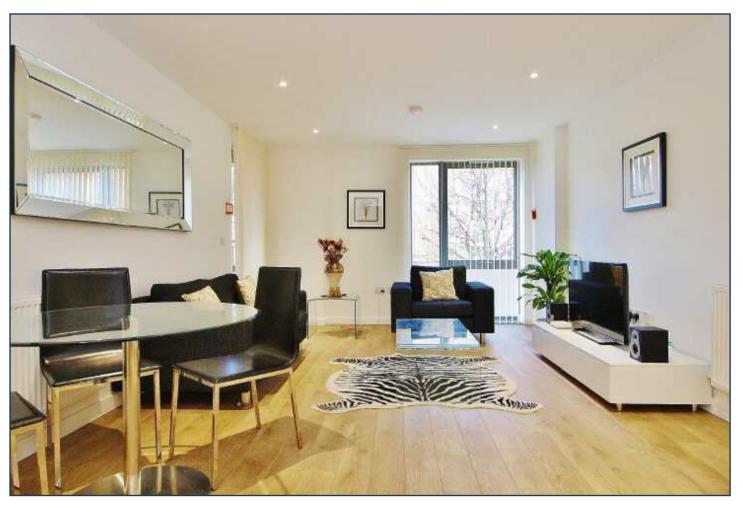

An excellently positioned apartment of 532 sq ft (49 sqm), with large balcony, in this excellent development of Palm House, close to the river and Nine Elms regeneration area. The property is available with the benefit of the current tenancy if desired, returning £21,840 per annum.

The property offers a sizeable reception with open plan kitchen and balcony access, double bedroom with storage, separate family bathroom and modern fixtures and fittings throughout.

Palm House offers great value within a conservation area a few minutes from The Houses of Parliament and Big Ben, within ten minutes walk of both Vauxhall and Kennington tube stations enabling exceptional connections to the Capitals entire tube and rail network.