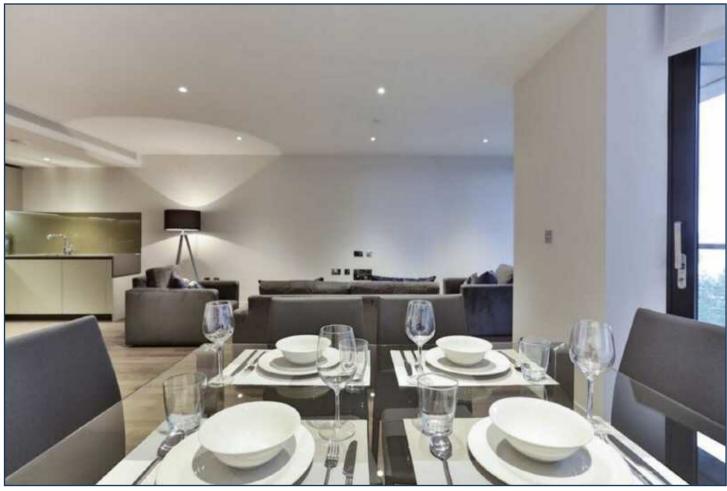

THREE RIVERLIGHT QUAY, NINE ELMS £775 PER WEEK

A beautifully furnished sixth floor apartment, with direct river views and double reception available for immediate occupation within the Riverlight development, Nine Elms. This apartment offers 986 sq ft of living space, two balconies and en suite to master, high specification level throughout, comfort cooling and under floor heating.

## 3 RIVERLIGHT QUAY, NINE ELMS, LONDON SW8 SIXTH FLOOR

| INTERNAL AREA M2/SQ FT              | 91.56 / 986                   |
|-------------------------------------|-------------------------------|
| EXTERNAL AREA M <sup>2</sup> /SQ FT | 9.68 / 104.2                  |
| Living / Dining                     | 6.33m x 6.05m / 20'8" x 19'8" |
| Kitchen                             | 2.85m x 2.17m / 9'4" x 7'1"   |
| Bedroom 1                           | 3.89m x 3.36m / 12'8" x 11'0" |
| Bedroom 2                           | 5.03m x 3.03m / 16'5" x 9'9"  |
| Balcony 1                           | 5.46m x 1.50m / 17'9" x 4'9"  |
| Balcony 2                           | 5.46m x 1.50m / 17'9" x 4'9"  |