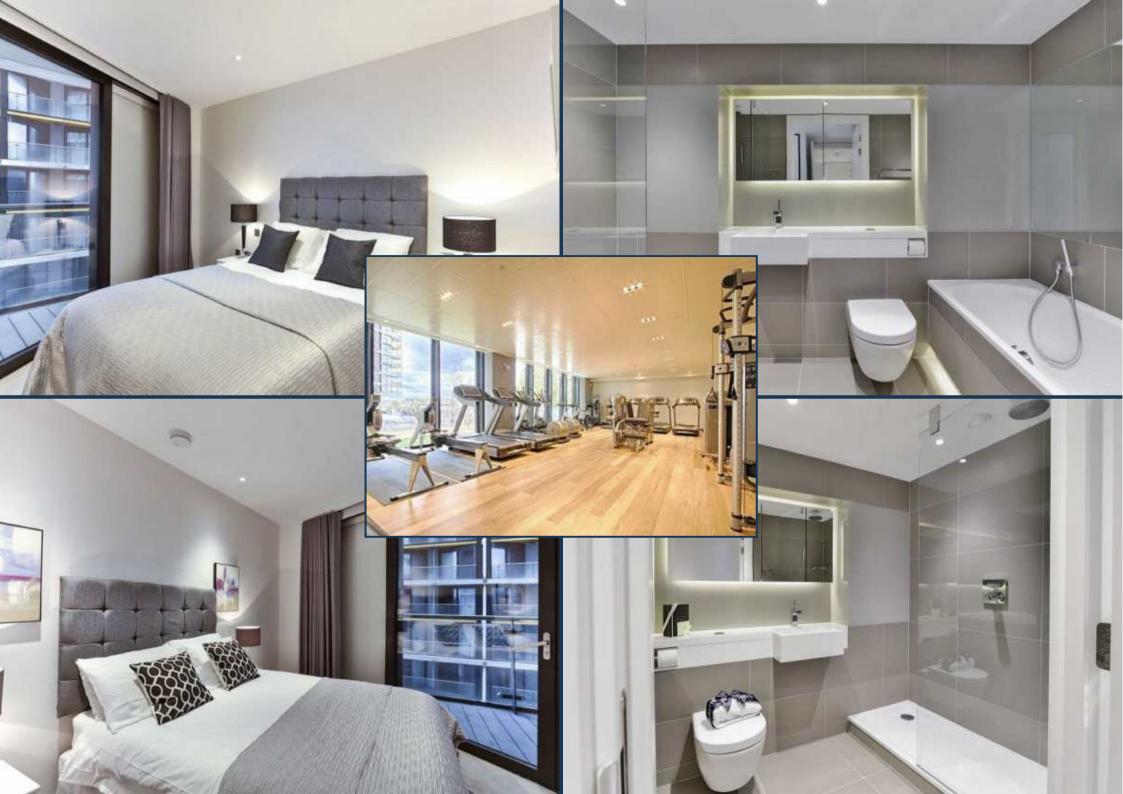

THREE RIVERLIGHT QUAY, NINE ELMS £775 PER WEEK

A beautifully furnished sixth floor apartment, with direct river views and double reception available for immediate occupation within the Riverlight development, Nine Elms. This apartment offers 986 sq ft of living space, two balconies and en suite to master, high specification level throughout, comfort cooling and under floor heating.