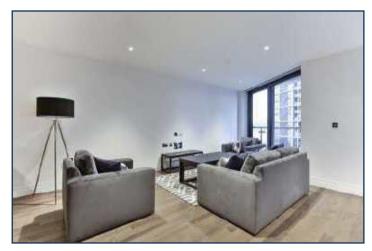

THREE RIVERLIGHT QUAY, NINE ELMS £775 PER WEEK

A beautifully furnished sixth floor apartment, with direct river views and double reception available for immediate occupation within the Riverlight development, Nine Elms. This apartment offers 986 sq ft of living space, two balconies and en suite to master, high specification level throughout, comfort cooling and under floor heating.

## 3 RIVERLIGHT QUAY, NINE ELMS, LONDON SW8 SIXTH FLOOR

| INTERNAL AREA M2/SQ FT              | 91.56 / 986                   |
|-------------------------------------|-------------------------------|
| EXTERNAL AREA M <sup>2</sup> /SQ FT | 9.68 / 104.2                  |
| Living / Dining                     | 6.33m x 6.05m / 20'8" x 19'8" |
| Kitchen                             | 2.85m x 2.17m / 9'4" x 7'1"   |
| Bedroom 1                           | 3.89m x 3.36m / 12'8" x 11'0" |
| Bedroom 2                           | 5.03m x 3.03m / 16'5" x 9'9"  |
| Balcony 1                           | 5.46m x 1.50m / 17'9" x 4'9"  |
| Balcony 2                           | 5.46m x 1.50m / 17'9" x 4'9"  |