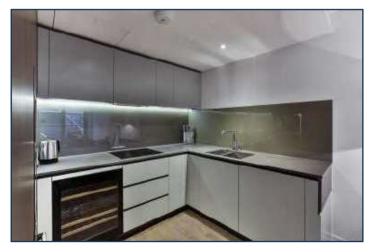

THREE RIVERLIGHT QUAY, NINE ELMS £775 PER WEEK

A beautifully furnished sixth floor apartment, with direct river views and double reception available for immediate occupation within the Riverlight development, Nine Elms. This apartment offers 986 sq ft of living space, two balconies and en suite to master, high specification level throughout, comfort cooling and under floor heating.

## 3 RIVERLIGHT QUAY, NINE ELMS, LONDON SW8 SIXTH FLOOR

| INTERNAL AREA M2/SQ FT              | 91.56 / 986                   |
|-------------------------------------|-------------------------------|
| EXTERNAL AREA M <sup>2</sup> /SQ FT | 9.68 / 104.2                  |
| Living / Dining                     | 6.33m x 6.05m / 20'8" x 19'8" |
| Kitchen                             | 2.85m x 2.17m / 9'4" x 7'1"   |
| Bedroom 1                           | 3.89m x 3.36m / 12'8" x 11'0" |
| Bedroom 2                           | 5.03m x 3.03m / 16'5" x 9'9"  |
| Balcony 1                           | 5.46m x 1.50m / 17'9" x 4'9"  |
| Balcony 2                           | 5.46m x 1.50m / 17'9" x 4'9"  |