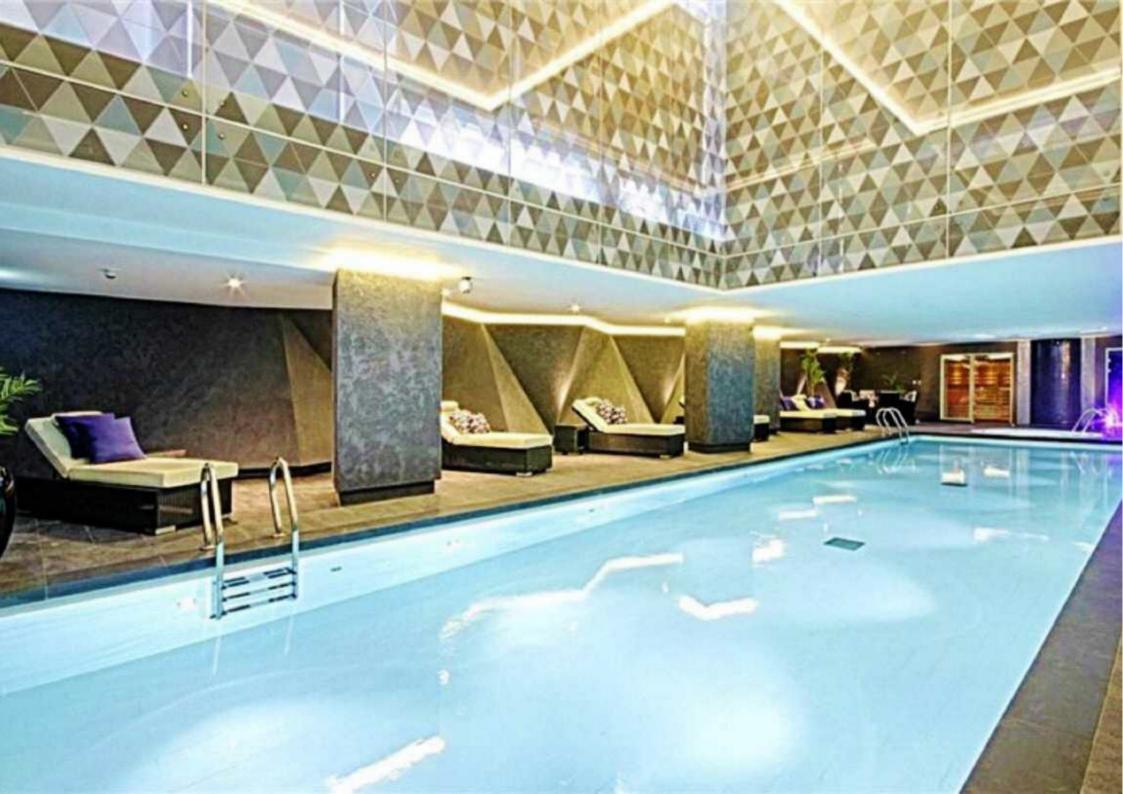

Created by world-renowned architects Rogers Stirk Harbour & Partners. Riverlight consists of six modern and elegant pavilions that have been specifically designed to maximise the sunlight within and optimise the views out. Over 75% of the development is dedicated to open space with the riverfront visible and accessible between each and every building. It offers a riverside walkway and park, private gardens and water features. An exclusive residents Clubhouse offers a unique third space between home and work which to socialise, exercise and be entertained, from a private screening room to virtual golf facilities; a residents club lounge and library and a 15m swimming pool, state-of-the-art gymnasium and spa.