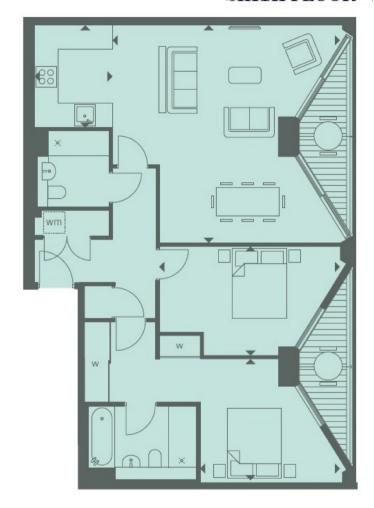

## 3 RIVERLIGHT QUAY, NINE ELMS, LONDON SW8 SIXTH FLOOR

| INTERNAL AREA M2/SQ FT              | 91.56 / 986                   |
|-------------------------------------|-------------------------------|
| EXTERNAL AREA M <sup>2</sup> /SQ FT | 9.68 / 104.2                  |
| Living / Dining                     | 6.33m x 6.05m / 20'8" x 19'8" |
| Kitchen                             | 2.85m x 2.17m / 9'4" x 7'1"   |
| Bedroom 1                           | 3.89m x 3.36m / 12'8" x 11'0" |
| Bedroom 2                           | 5.03m x 3.03m / 16'5" x 9'9"  |
| Balcony 1                           | 5.46m x 1.50m / 17'9" x 4'9"  |
| Balcony 2                           | 5.46m x 1.50m / 17'9" x 4'9"  |