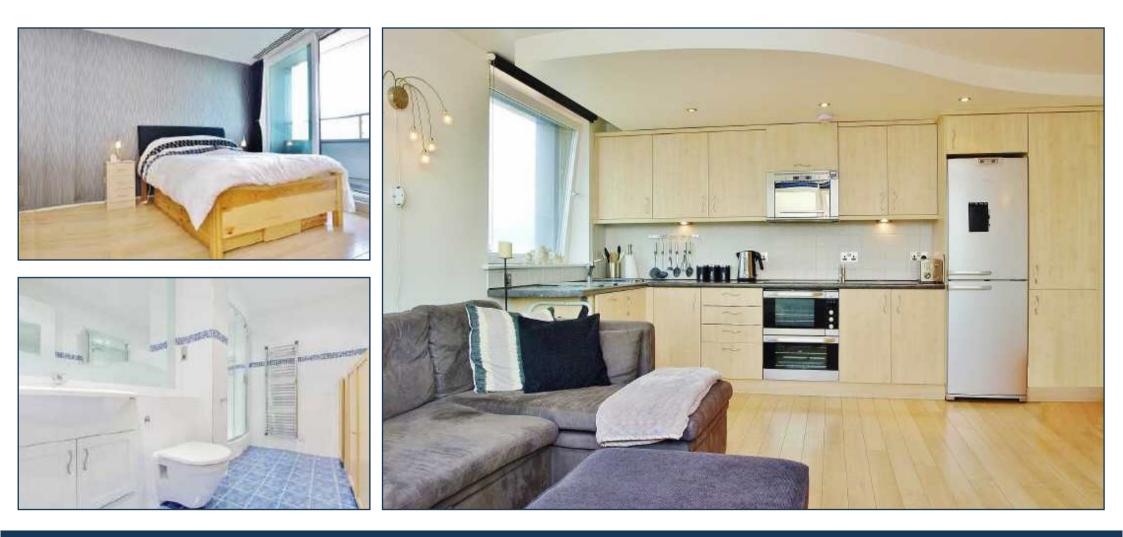

This apartment comprises a dual aspect reception with upgraded kitchen, two double bedrooms (master with en suite) with plentiful storage, separate guest bathroom, comfort cooling, balcony, wooden flooring throughout, a 24hr concierge service and a location within a few minutes walk of Waterloo and Westminster. Available for viewing now.