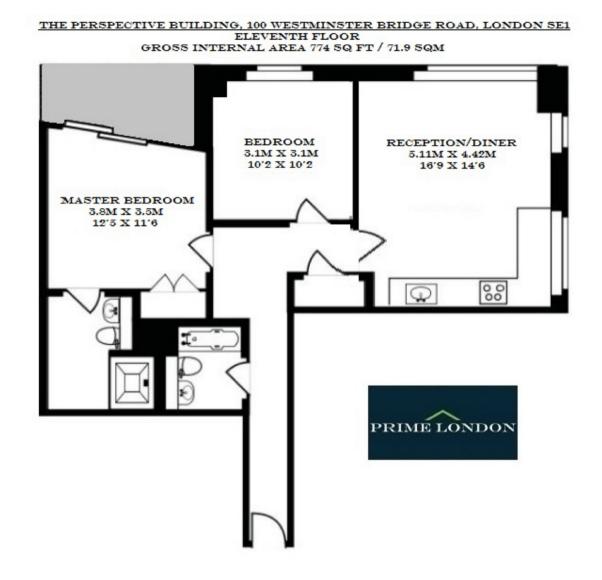

THE PERSPECTIVE BUILDING, SOUTH BANK £560 PER WEEK

PRIME LONDON

•

With incredible dual aspect views of the London skyline from the 11th floor, this spacious two bedroom apartment (with secure parking) in The Perspective Building is a perfect executive apartment, available for immediate occupation.

This apartment comprises a dual aspect reception with upgraded kitchen, two double bedrooms (master with en suite) with plentiful storage, separate guest bathroom, comfort cooling, balcony, wooden flooring throughout, a 24hr concierge service and a location within a few minutes walk of Waterloo and Westminster. Available for viewing now.