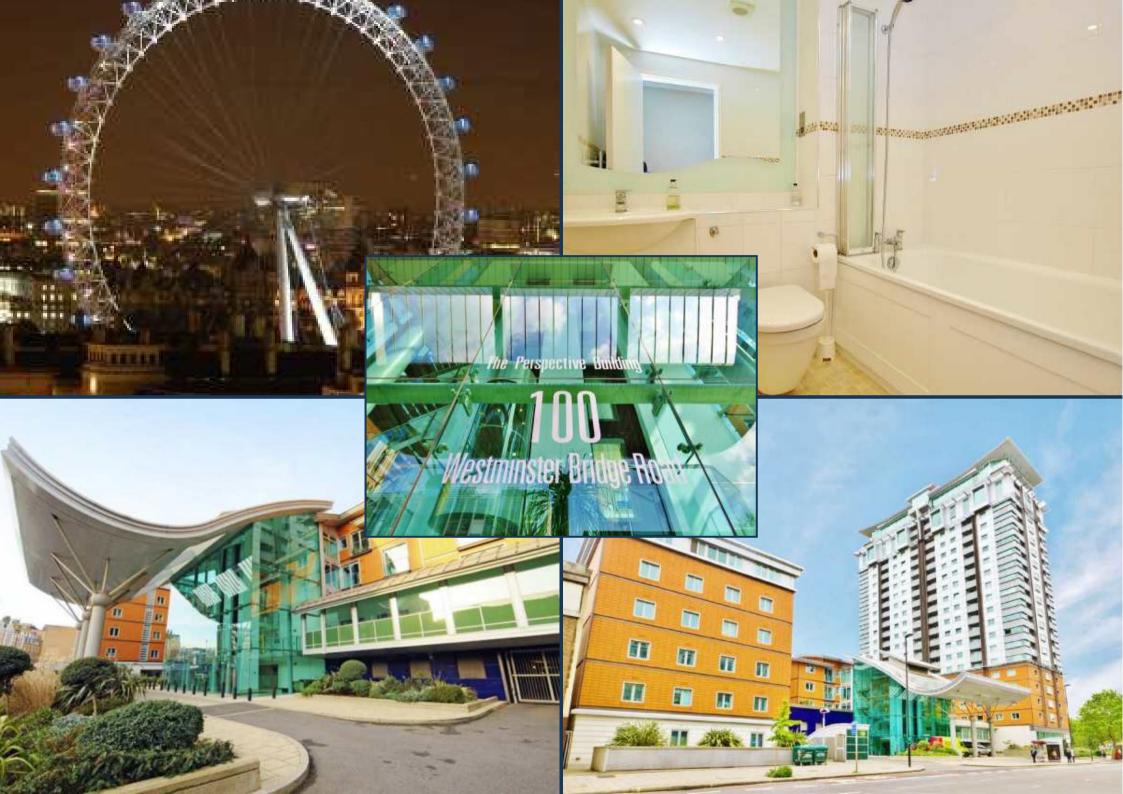

THE PERSPECTIVE BUILDING, SOUTH BANK £560 PER WEEK

PRIME LONDON

•

With incredible dual aspect views of the London skyline from the 11th floor, this spacious two bedroom apartment (with secure parking) in The Perspective Building is a perfect executive apartment, available for immediate occupation.

This apartment comprises a dual aspect reception with upgraded kitchen, two double bedrooms (master with en suite) with plentiful storage, separate guest bathroom, comfort cooling, balcony, wooden flooring throughout, a 24hr concierge service and a location within a few minutes walk of Waterloo and Westminster. Available for viewing now.