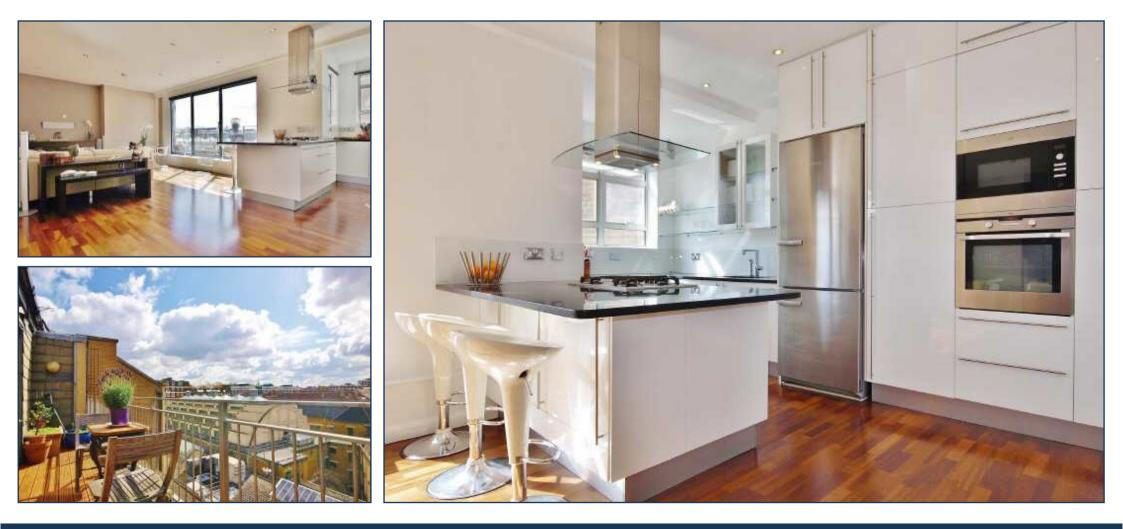

MACREADY HOUSE, MARYLEBONE £795 PER WEEK

•

A refurbished, very bright and highly specified two bedroom apartment on the top floor (with lift) of Macready House in Marylebone, available for immediate long term letting.

This south-facing apartment, the only style in the building to offer terrace space, is situated in this attractive building on the corner of Crawford Street and Seymour Place. The development has recently undergone a full refurbishment and offers communal gardens, 24 hour porterage and a private gym for the residents.