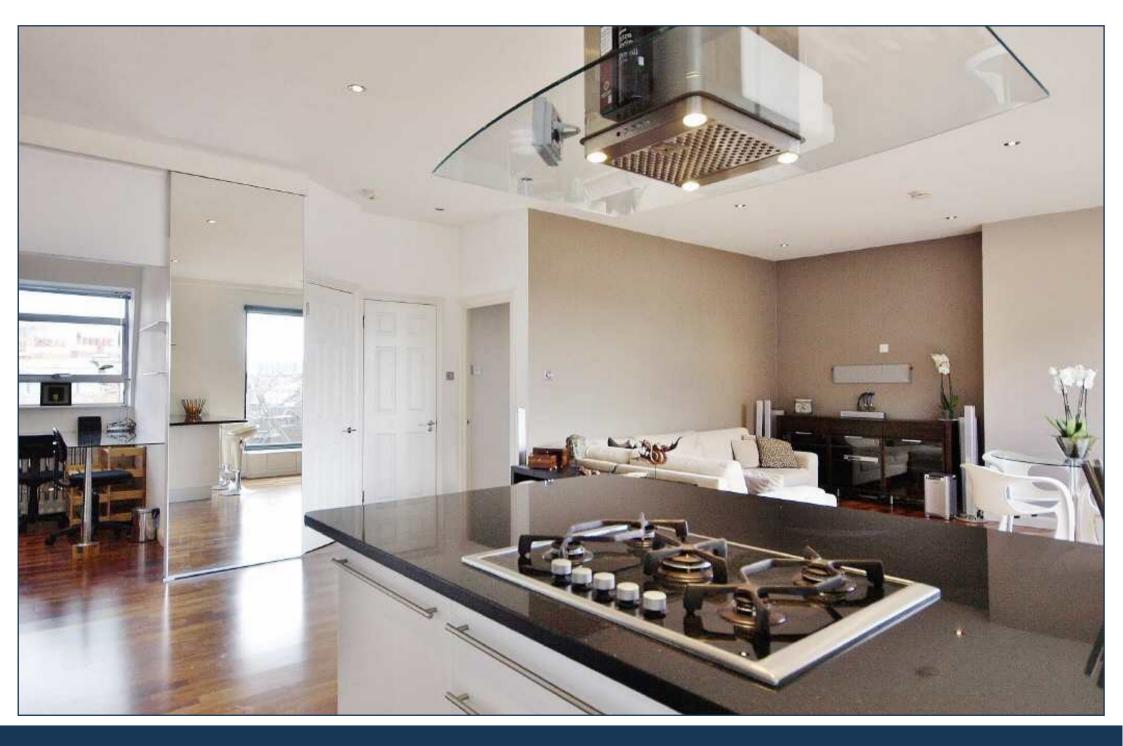

MACREADY HOUSE, MARYLEBONE £795 PER WEEK

•

A refurbished, very bright and highly specified two bedroom apartment on the top floor (with lift) of Macready House in Marylebone, available for immediate long term letting.

This south-facing apartment, the only style in the building to offer terrace space, is situated in this attractive building on the corner of Crawford Street and Seymour Place. The development has recently undergone a full refurbishment and offers communal gardens, 24 hour porterage and a private gym for the residents.