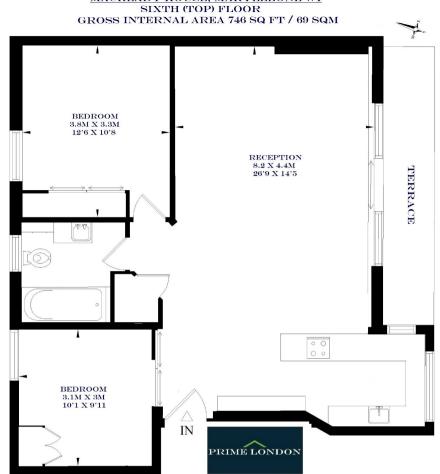

MACREADY HOUSE, MARYLEBONE £795 PER WEEK

•

A refurbished, very bright and highly specified two bedroom apartment on the top floor (with lift) of Macready House in Marylebone, available for immediate long term letting.

This south-facing apartment, the only style in the building to offer terrace space, is situated in this attractive building on the corner of Crawford Street and Seymour Place. The development has recently undergone a full refurbishment and offers communal gardens, 24 hour porterage and a private gym for the residents.