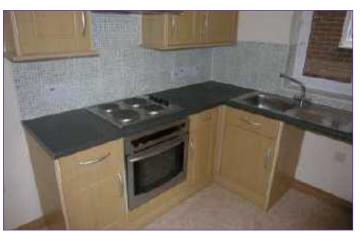

#### FITTED KITCHEN

2.69m x 1.83m (8'10" x 6'0")

Fitted with a range of wall and base units with co-ordinating worktops, electric oven and hob with extractor over, space for washing machine and fridge/freezer. Partially tiled walls and window to side.