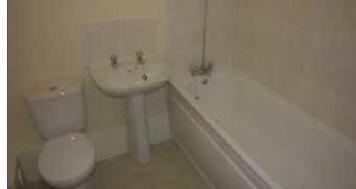

#### **BATHROOM**

2.11m x 1.70m (6'11" x 5'7")

Fitted with a three piece suite comprising of: panelled bath with shower mixer taps, pedestal wash hand basin and low level w.c. Partially tiled walls.