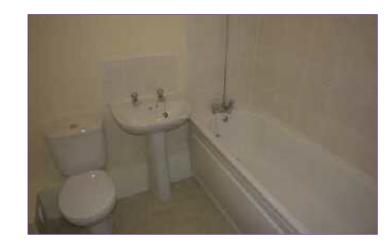

#### **BATHROOM**

2.11m x 1.70m (6'11" x 5'7")

Fitted with a three piece suite comprising of: panelled bath with shower mixer taps, pedestal wash hand basin and low level w.c. Partially tiled walls.