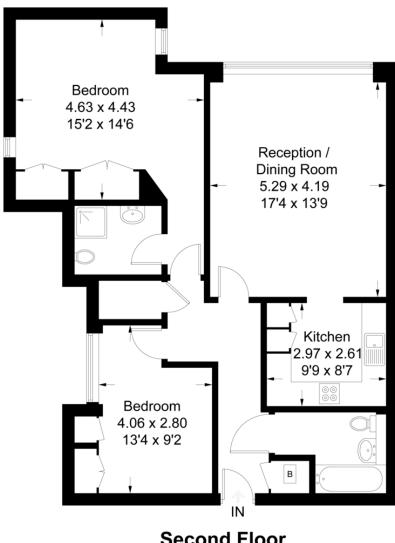

## 17/78 Meadowcourt Road

Approximate Gross Internal Area = 86.9 sq m / 935 sq ft

**Second Floor** 

Illustration for identification purposes only, measurements are approximate, not to scale. FloorplansUsketch.com © 2016 (ID259506)