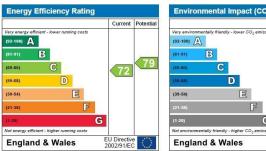

Moving in date from 13th September 2016. Council tax Band D EPC Rating C.

www.jdmestateagents.com