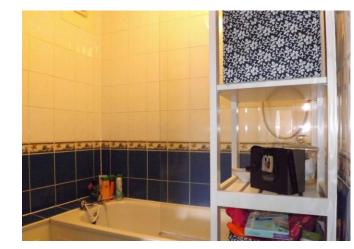

The flat is well proportioned with a good size lounge that has a balcony. The kitchen has space for a table and comes with a fridge/freezer, dishwasher, oven and hob. Both bedrooms have built in wardrobes. The bathroom has an Aqualisa shower over the bath and there is a separate toilet. There is a cupboard off the hall which houses the washing machine. There is also a garage.