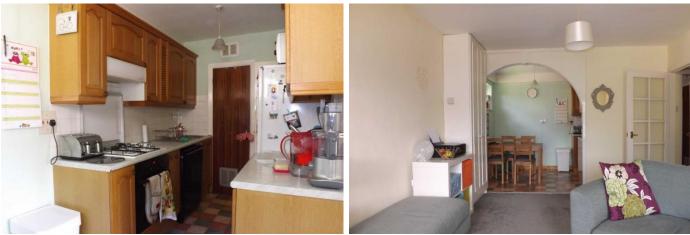

The flat is well proportioned with a good size lounge that has a balcony. The kitchen has space for a table and comes with a fridge/freezer, dishwasher, oven and hob. Both bedrooms have built in wardrobes. The bathroom has an Aqualisa shower over the bath and there is a separate toilet. There is a cupboard off the hall which houses the washing machine. There is also a garage.