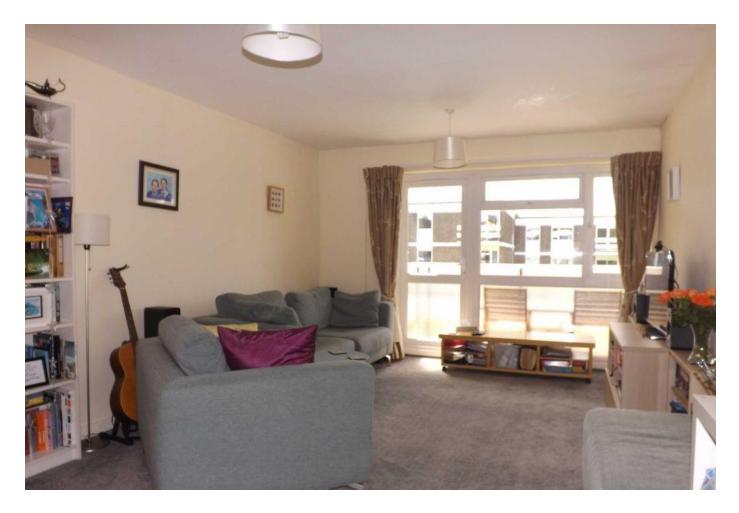

The flat is well proportioned with a good size lounge that has a balcony. The kitchen has space for a table and comes with a fridge/freezer, dishwasher, oven and hob. Both bedrooms have built in wardrobes. The bathroom has an Aqualisa shower over the bath and there is a separate toilet. There is a cupboard off the hall which houses the washing machine. There is also a garage.