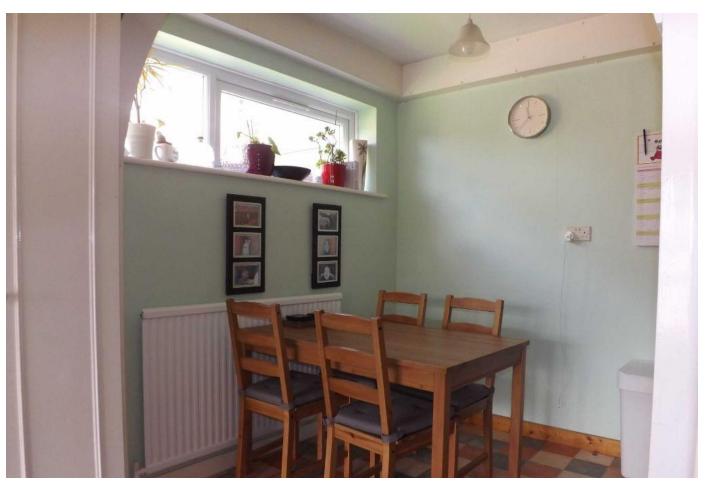

The flat is well proportioned with a good size lounge that has a balcony. The kitchen has space for a table and comes with a fridge/freezer, dishwasher, oven and hob. Both bedrooms have built in wardrobes. The bathroom has an Aqualisa shower over the bath and there is a separate toilet. There is a cupboard off the hall which houses the washing machine. There is also a garage.