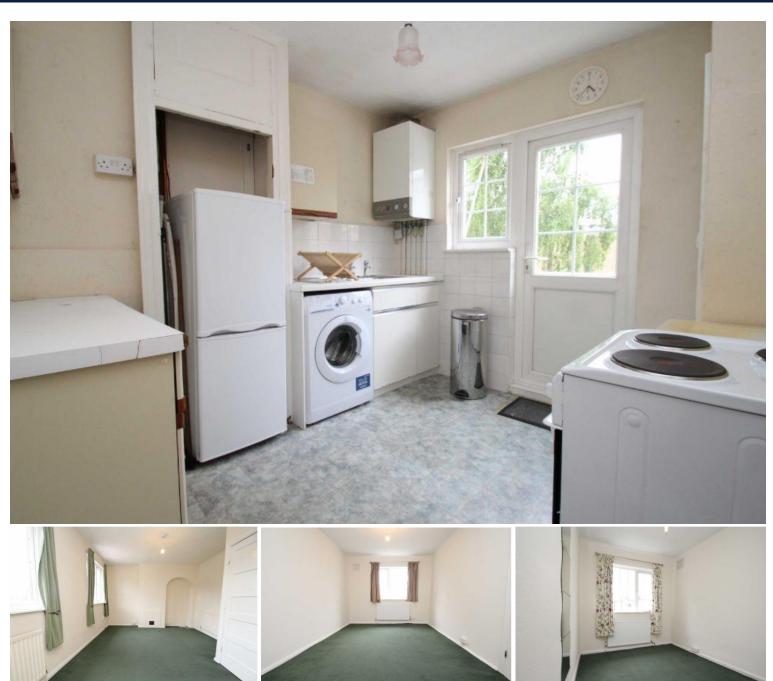

Petts Wood Road | Orpington | £975 pcm

2 double bedroom flat located just a short walk from Petts Wood station. Arranged over 2 floors and benefitting from its own private entrance. Further benefits include gas central heating, double glazing and private balcony. Offered unfurnished and available early July. Council Tax C. EPC rating E.