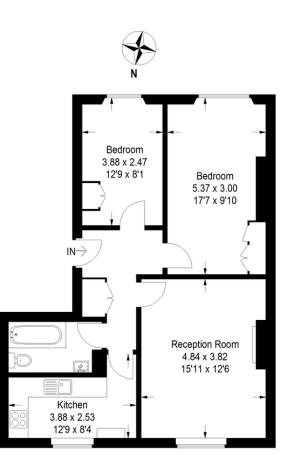

## **Shooters Hill Road**

Approximate Gross Internal Area 65.9 sq m / 709 sq ft

## **Ground Floor**

Illustration for identification purposes only, measurements are approximate, not to scale. FloorplansuSketch.com © 2016 (ID262241)