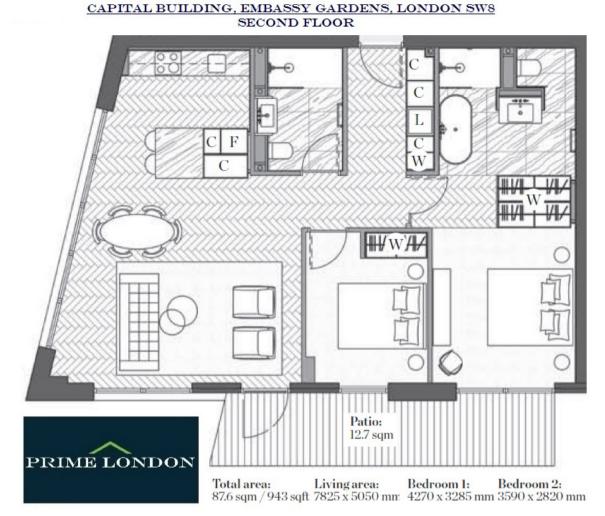

CAPITAL BUILDING, EMBASSY GARDENS £700 PER WEEK

•

A brand new and exquisitely furnished apartment of 943 sq ft, with secure parking, available for immediate lease in The Capital Building, Embassy Gardens. Designed to the highest specification, the apartment boasts high ceilings, walnut parquet flooring, private patio, comfort cooling and abundant natural light reminiscent of a Manhattan loft apartment. Located on the banks of the Thames and near London's cultural South bank, residents not only enjoy a wealth of the Capital's finest attractions and amenities practically on their doorstep but also premium residents facilities including an exclusive private club and health spa. To view immediately through Prime London.