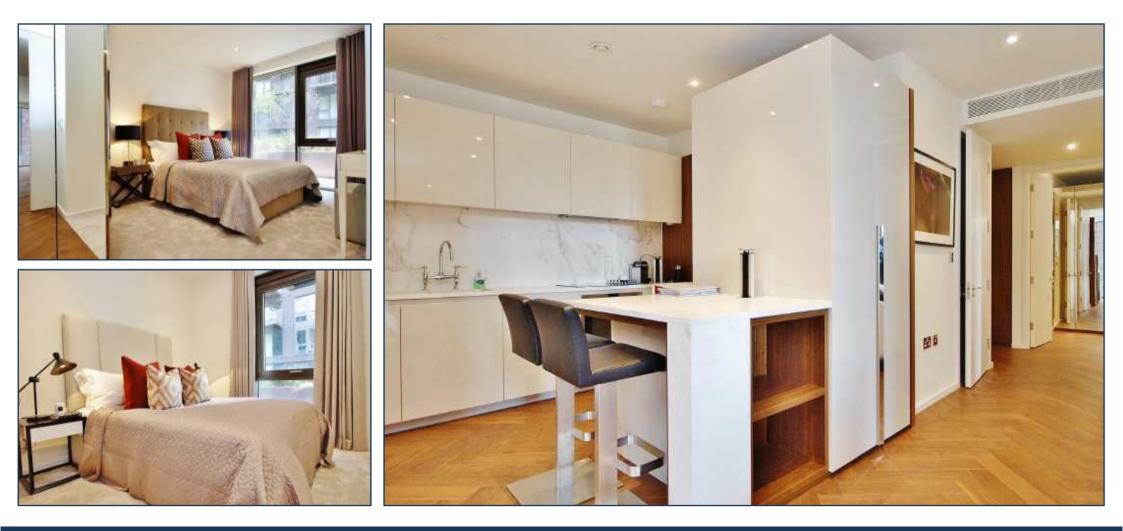

CAPITAL BUILDING, EMBASSY GARDENS £700 PER WEEK

•

A brand new and exquisitely furnished apartment of 943 sq ft, with secure parking, available for immediate lease in The Capital Building, Embassy Gardens. Designed to the highest specification, the apartment boasts high ceilings, walnut parquet flooring, private patio, comfort cooling and abundant natural light reminiscent of a Manhattan loft apartment. Located on the banks of the Thames and near London's cultural South bank, residents not only enjoy a wealth of the Capital's finest attractions and amenities practically on their doorstep but also premium residents facilities including an exclusive private club and health spa. To view immediately through Prime London.