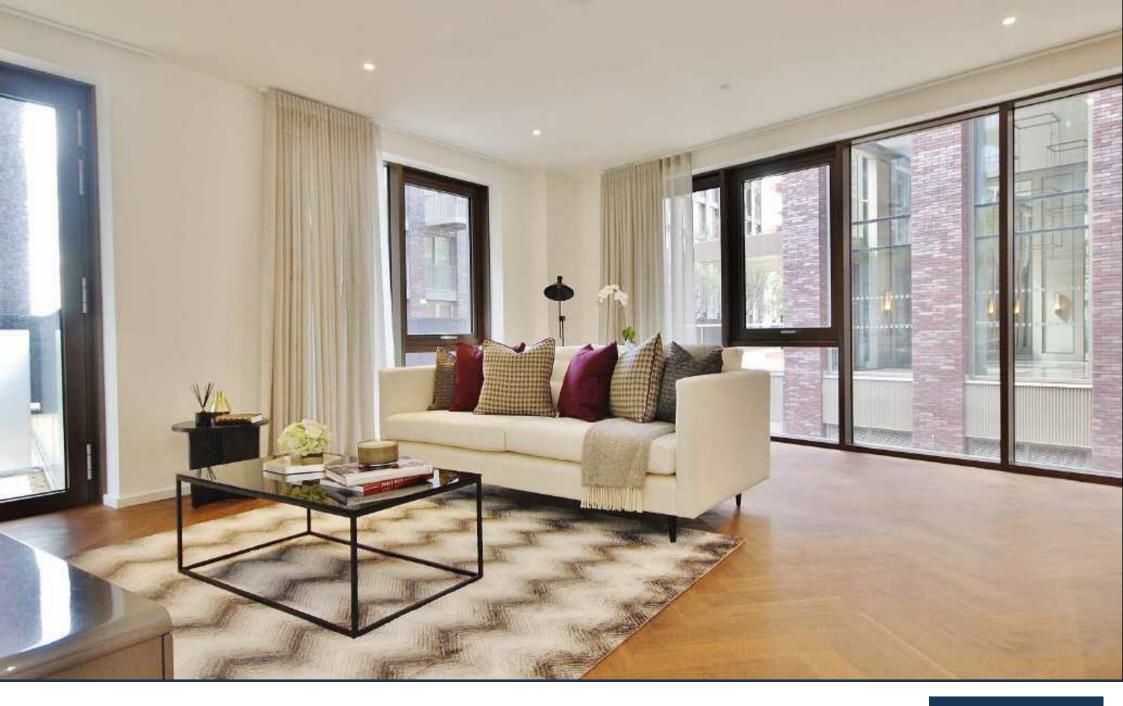

CAPITAL BUILDING, EMBASSY GARDENS £700 PER WEEK

•

A brand new and exquisitely furnished apartment of 943 sq ft, with secure parking, available for immediate lease in The Capital Building, Embassy Gardens. Designed to the highest specification, the apartment boasts high ceilings, walnut parquet flooring, private patio, comfort cooling and abundant natural light reminiscent of a Manhattan loft apartment. Located on the banks of the Thames and near London's cultural South bank, residents not only enjoy a wealth of the Capital's finest attractions and amenities practically on their doorstep but also premium residents facilities including an exclusive private club and health spa. To view immediately through Prime London.