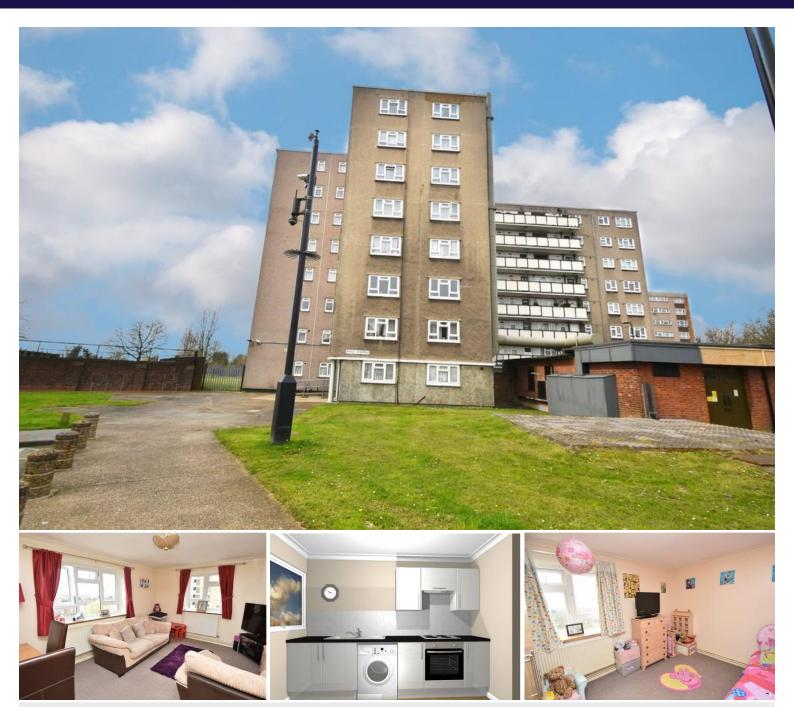

## Newmarket Avenue | Northolt | UB5 4EW

We are pleased to offer this two double bedroom top floor flat which has been redecorated throughout. Entry phone system and lift to all floors. 16'7 lounge, 10'11 x 6'3 newly installed separate fitted kitchen with washing machine (photos are an artist impression of what the kitchen will look like once completed), 12'4 x 11'9 bedroom one, 11'5 x 9'9 bedroom two and a modern bathroom. Communal gardens and parking. Gas central heating and double glazed. Available mid August. Unfurnished. Situated approx. 3/4 mile to Northolt's Central Line tube station and within close proximity to Petts Hill Primary School and Northolt High School.