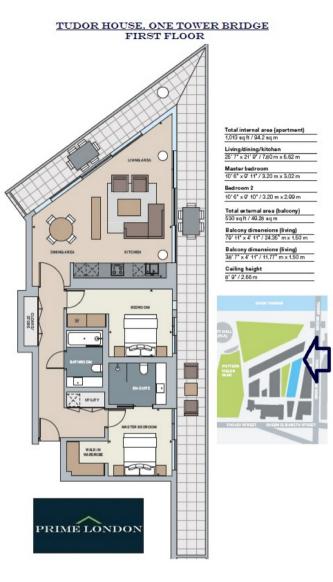

## TUDOR HOUSE, ONE TOWER BRIDGE £895 PER WEEK

## 95 WESTMINSTER BRIDGE ROAD, SE1 7HR T: 0207 928 6663 OFFICE@PRIMELONDONRESIDENTIAL.COM WWW.PRIMELONDONRESIDENTIAL.COM

At the front of Tudor House and with excellent views over Tower Bridge, this newly completed and bright apartment of over 1,000 sq ft offers an excellent position within this high specification development. The property is available for immediate long term lease.