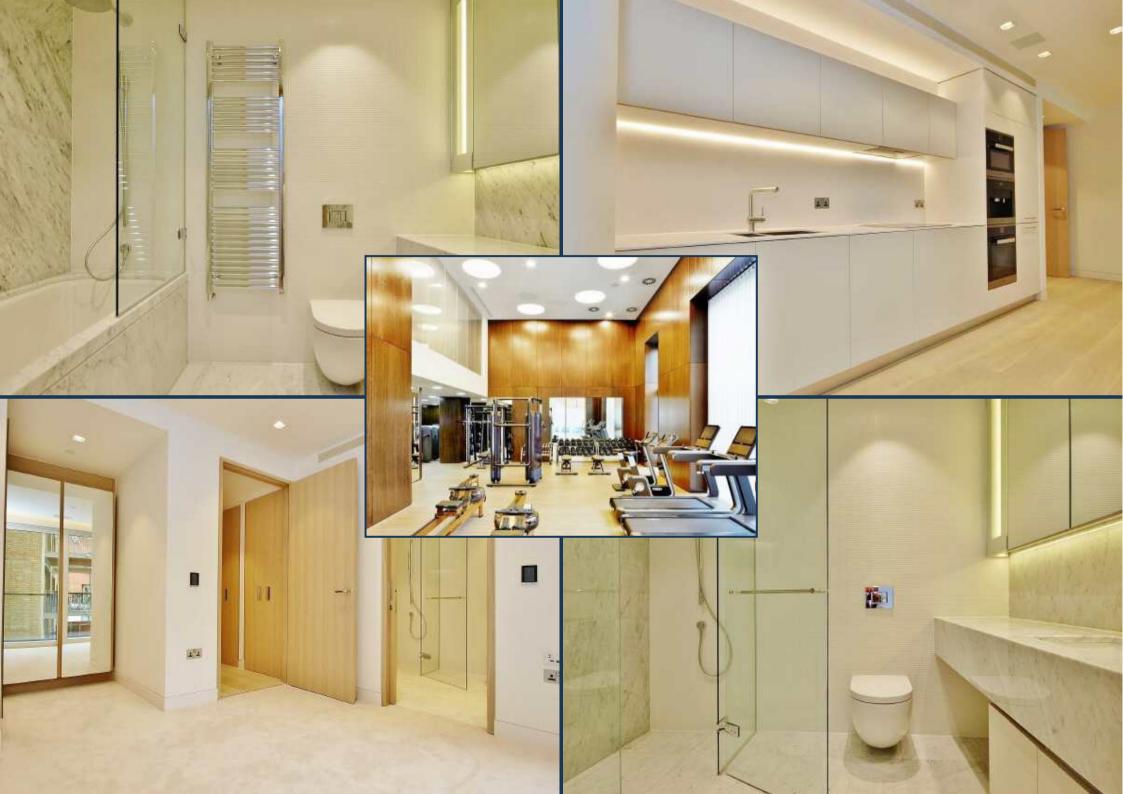

PRIME LONDON

Apartments benefit from state of the art integrated systems using the very latest in smart home technology, underfloor heating throughout, comfort cooling to principal rooms, ergonomically planned designer kitchens and individual finishes.

The development itself offers a residents only health club including pool, spa and gym facility, private courtyard garden, business lounge and virtual golf. For viewing via appointment through Prime London.