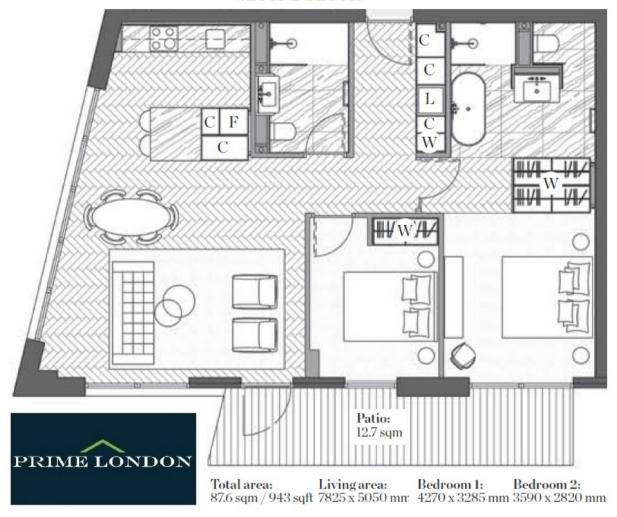

CAPITAL BUILDING, EMBASSY GARDENS £700 PER WEEK

A brand new and exquisitely furnished apartment of 943 sq ft, with secure parking, available for immediate lease in The Capital Building, Embassy Gardens. Designed to the highest specification, the apartment boasts high ceilings, walnut parquet flooring, private patio, comfort cooling and abundant natural light reminiscent of a Manhattan loft apartment. Located on the banks of the Thames and near London's cultural South bank, residents not only enjoy a wealth of the Capital's finest attractions and amenities practically on their doorstep but also premium residents facilities including an exclusive private club and health spa. To view immediately through Prime London.

## CAPITAL BUILDING, EMBASSY GARDENS, LONDON SW8 SECOND FLOOR