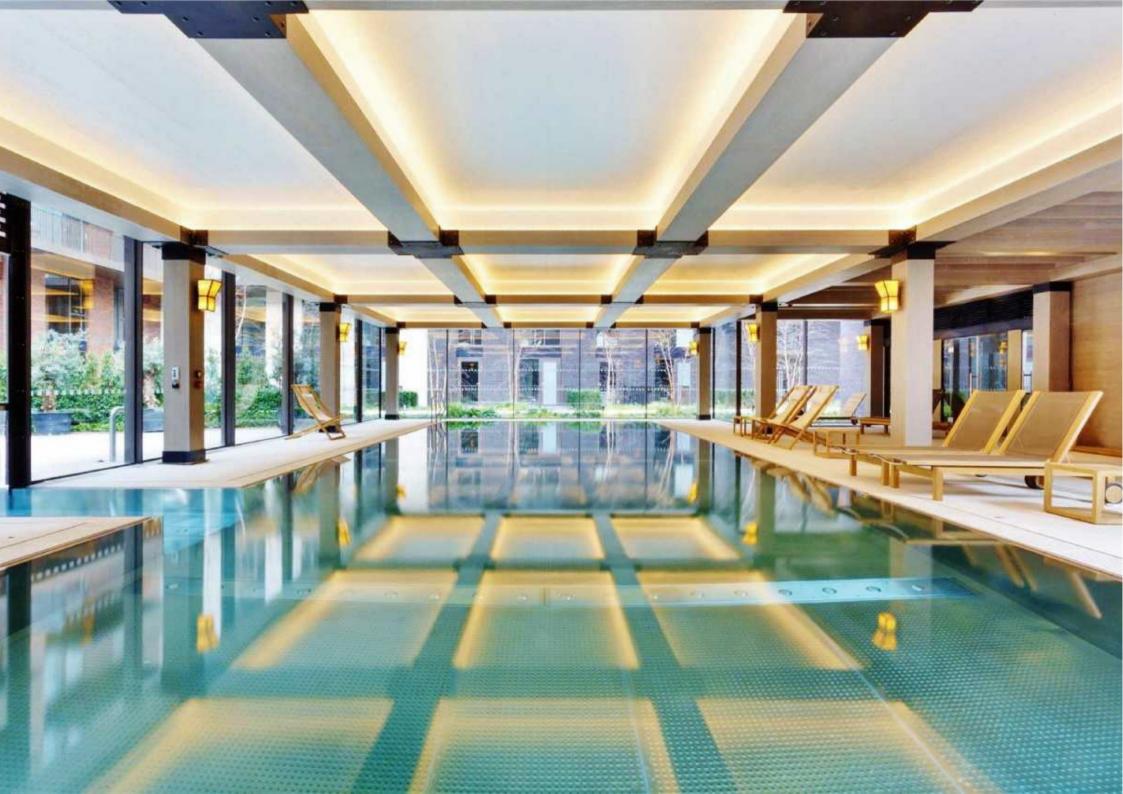

CAPITAL BUILDING, EMBASSY GARDENS £700 PER WEEK

A brand new and exquisitely furnished apartment of 943 sq ft, with secure parking, available for immediate lease in The Capital Building, Embassy Gardens. Designed to the highest specification, the apartment boasts high ceilings, walnut parquet flooring, private patio, comfort cooling and abundant natural light reminiscent of a Manhattan loft apartment. Located on the banks of the Thames and near London's cultural South bank, residents not only enjoy a wealth of the Capital's finest attractions and amenities practically on their doorstep but also premium residents facilities including an exclusive private club and health spa. To view immediately through Prime London.