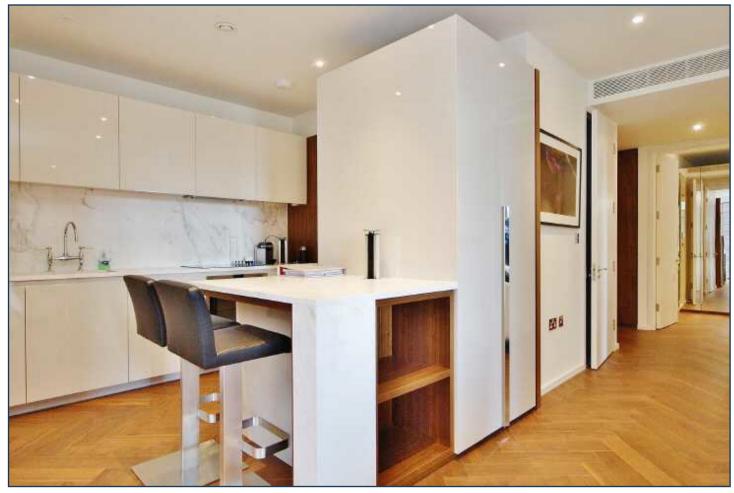

CAPITAL BUILDING, EMBASSY GARDENS £700 PER WEEK

A brand new and exquisitely furnished apartment of 943 sq ft, with secure parking, available for immediate lease in The Capital Building, Embassy Gardens. Designed to the highest specification, the apartment boasts high ceilings, walnut parquet flooring, private patio, comfort cooling and abundant natural light reminiscent of a Manhattan loft apartment. Located on the banks of the Thames and near London's cultural South bank, residents not only enjoy a wealth of the Capital's finest attractions and amenities practically on their doorstep but also premium residents facilities including an exclusive private club and health spa. To view immediately through Prime London.