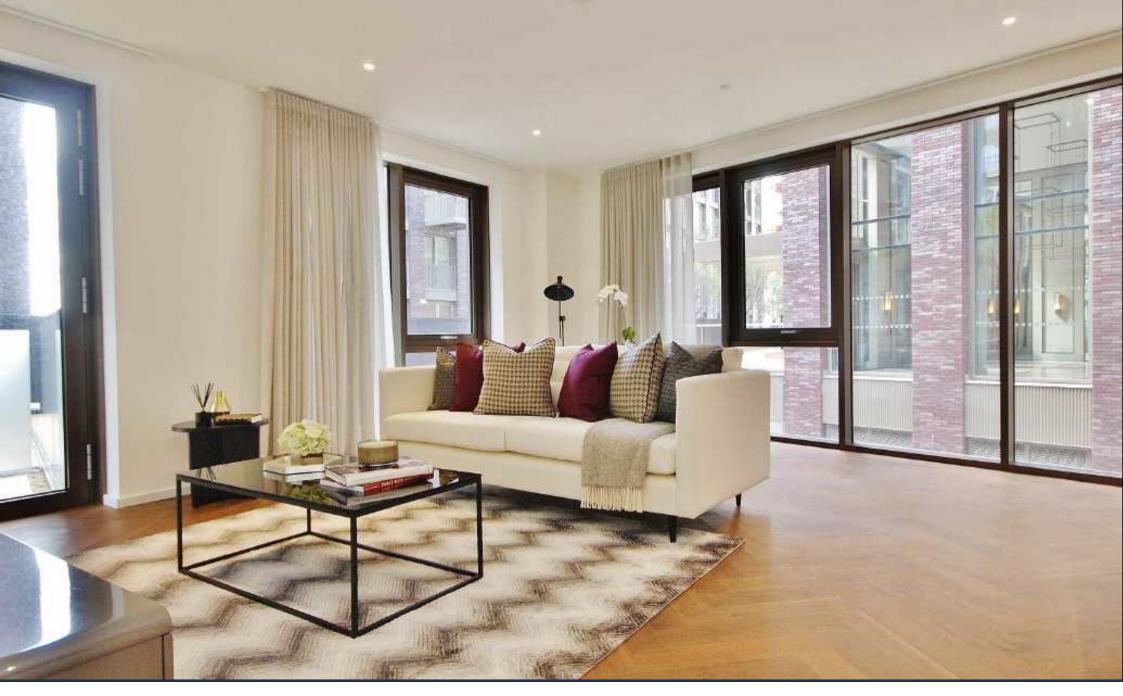

CAPITAL BUILDING, EMBASSY GARDENS £700 PER WEEK

A brand new and exquisitely furnished apartment of 943 sq ft, with secure parking, available for immediate lease in The Capital Building, Embassy Gardens. Designed to the highest specification, the apartment boasts high ceilings, walnut parquet flooring, private patio, comfort cooling and abundant natural light reminiscent of a Manhattan loft apartment. Located on the banks of the Thames and near London's cultural South bank, residents not only enjoy a wealth of the Capital's finest attractions and amenities practically on their doorstep but also premium residents facilities including an exclusive private club and health spa. To view immediately through Prime London.