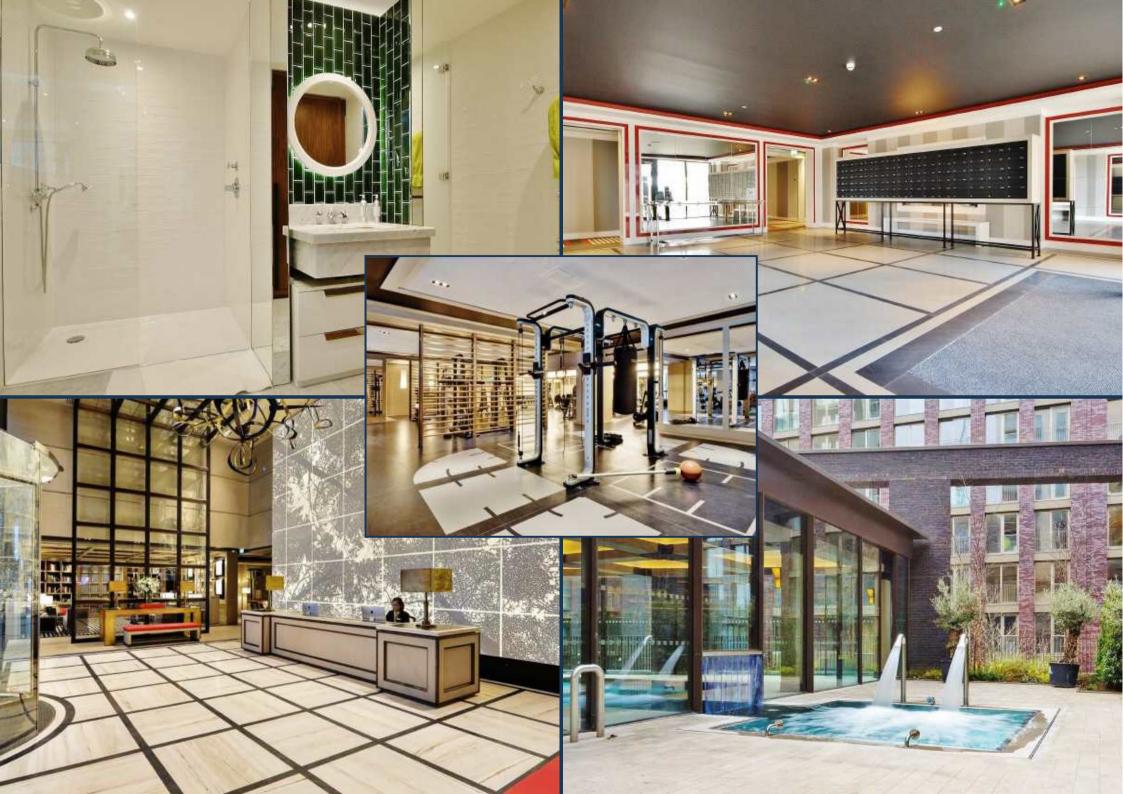

CAPITAL BUILDING, EMBASSY GARDENS £700 PER WEEK

A brand new and exquisitely furnished apartment of 943 sq ft, with secure parking, available for immediate lease in The Capital Building, Embassy Gardens. Designed to the highest specification, the apartment boasts high ceilings, walnut parquet flooring, private patio, comfort cooling and abundant natural light reminiscent of a Manhattan loft apartment. Located on the banks of the Thames and near London's cultural South bank, residents not only enjoy a wealth of the Capital's finest attractions and amenities practically on their doorstep but also premium residents facilities including an exclusive private club and health spa. To view immediately through Prime London.