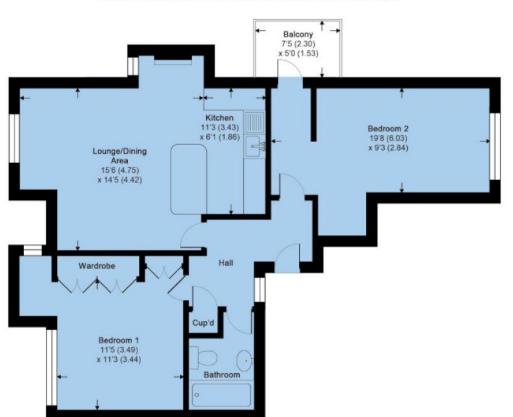

| Chislehurst | £1,550 pcm

Second floor, 2 bedroom conversion apartment, only 3/4 of a mile from Chislehurst Station and Chislehurst High Street. This property has been refurbished to a very high standard and has accommodation which includes a contemporary style kitchen which is open plan to dining area/lounge, a luxurious bathroom with shower and 2 double bedrooms with the master having a fine feature fireplace and a wall of fitted wardrobes. The views from the rear overlook to communal garden and to the front over the course of Chislehurst Golf Club. There is allocated parking for two cars as well as guest parking, and there is also a personal shed for storage. Available 23/8/16 Council tax Band D EPC Rating E

## 8 Mountfield

APPROX. GROSS INTERNAL FLOOR AREA 809.74 SQFT / 75.22 SQM





## **Contact Details**

36 Station Square

Petts Wood

Orpington

Kent

BR5 1NA

## www.jdmestateagents.com

lettings@jdmlettings.com

01689 838040

Please refer to our website to see our full Area Guides.













IMPORTANT NOTICE: Every effort has been made to ensure the accuracy of these details however they form no part of any contract and are issued without responsibility on the part of the agents or landlord. Any intending tenant should satisfy themselves by inspection as to the correctness of each statement. Photographs may show only certain parts and aspects of the property at the time when the photographs were taken. We recommend that all information provided is verified by yourselves on inspection.