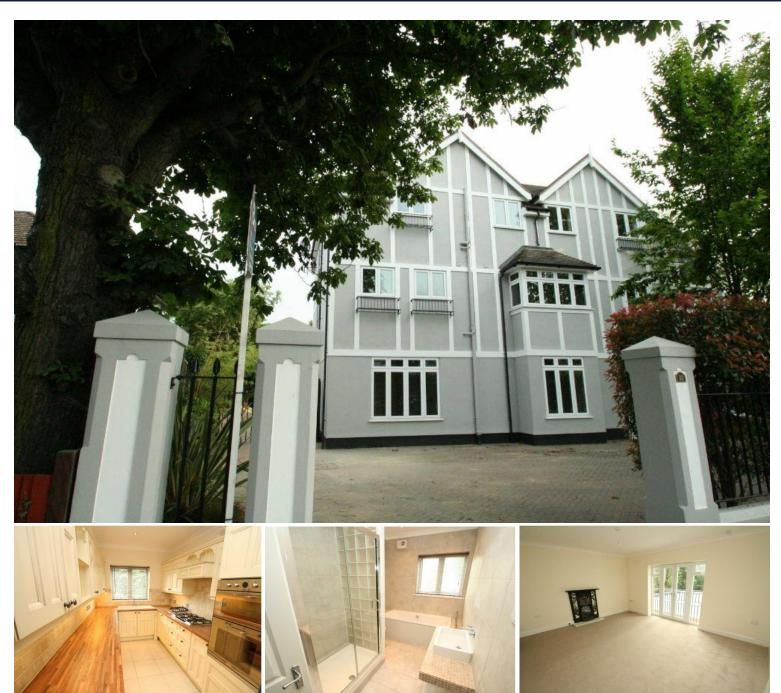

## Page Heath Lane | Bickley | £1,650 pcm

Spacious 2 double bedroom 1st floor conversion flat, finished to a high standard, and within walking distance of Bickley station. Comprising large living room with Juliette balcony, kitchen with appliances and dining room, double bedroom with wardrobes and en suite wc, further double bedroom with wardrobes, bathroom with bath and shower cubicle, gas central heating, double glazing, limited parking available, and communal garden. Offered unfurnished. Available Now. Council tax Band F. EPC Rating C.