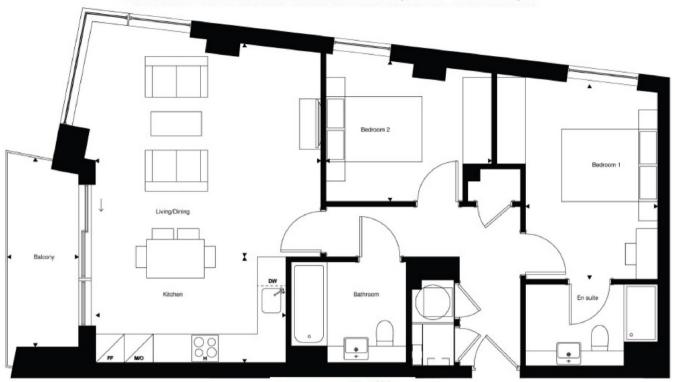

PINTO TOWER, NINE ELMS POINT £625 PER WEEK

A brand new eleventh floor 801 sq ft two bedroom apartment, available on furnished basis, available for first time occupation for immediate long term let. Nine Elms Point is situated at the forefront of Europe's largest regeneration scheme and includes landscaped courtyards, elevated parades, a fitness suite and a 24 hour concierge service.

## $\underline{\text{DOULTON POINT, NINE ELMS POINT, NINE ELMS SW8}}$

## ELEVENTH FLOOR

GROSS INTERNAL AREA 801 SQ FT / 74.38 SQM