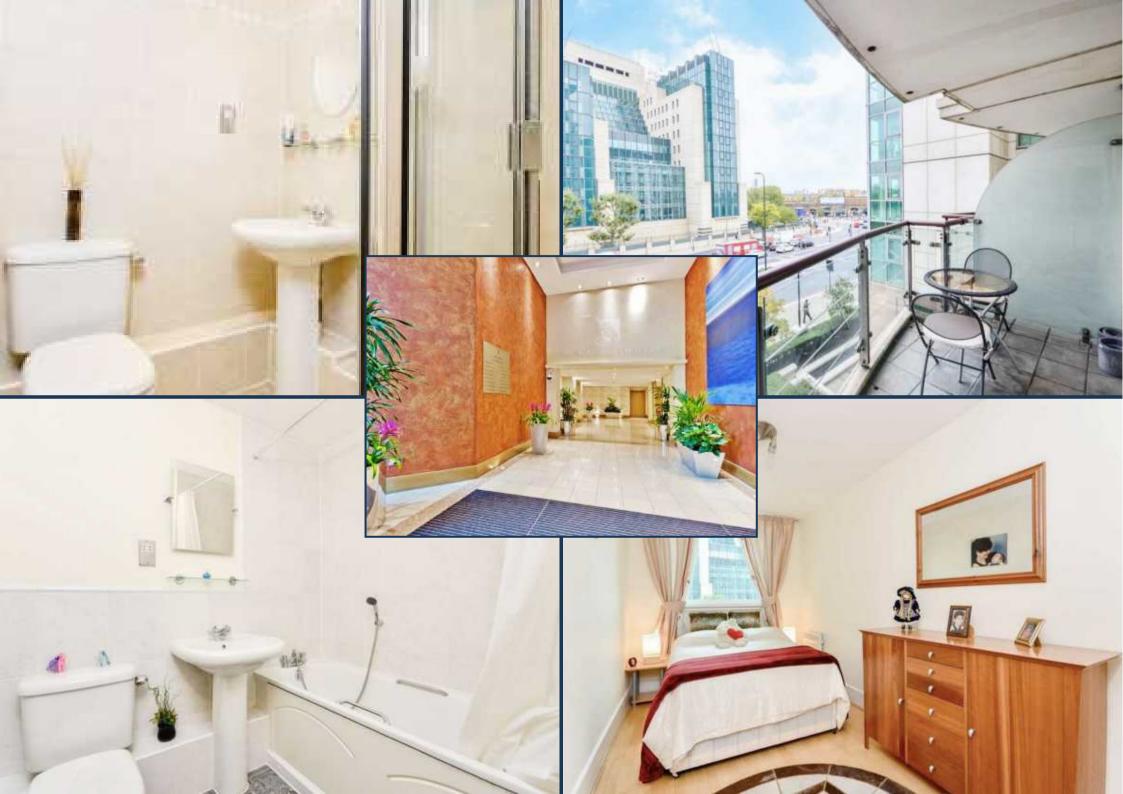

BRIDGE HOUSE, ST GEORGE WHARF £525 PER WEEK

PRIME LONDON

A sizeable and excellently maintained 764 sq ft two bedroom (master with en suite) apartment, available for immediate long term let in St George Wharf. This apartment benefits from the fantastic transport links afforded by this very well kept complex by The River Thames. Within, there are restaurants, bars, coffee shops, Gym, pharmacy and Tesco Express.