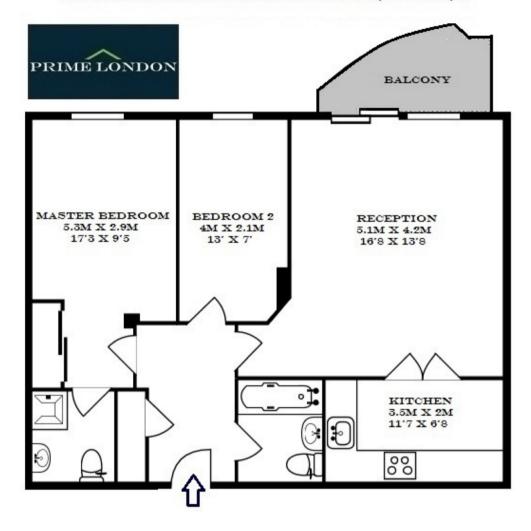

BRIDGE HOUSE, ST GEORGE WHARF £525 PER WEEK

PRIME LONDON

A sizeable and excellently maintained 764 sq ft two bedroom (master with en suite) apartment, available for immediate long term let in St George Wharf. This apartment benefits from the fantastic transport links afforded by this very well kept complex by The River Thames. Within, there are restaurants, bars, coffee shops, Gym, pharmacy and Tesco Express.

## BRIDGE HOUSE, ST GEORGE WHARF, LONDON SW8 APPROXIMATE GROSS INTERNAL AREA 764 SQ FT / 71 SQM

You may download, store and use the material for your own personal use and research. You may not republish, retransmit, redistribute or otherwise make the material available to any party or make the same available in hard copy or in any other media without the website owner's express prior written consent. The website owner's copyright must remain on all reproductions of material taken from this website.