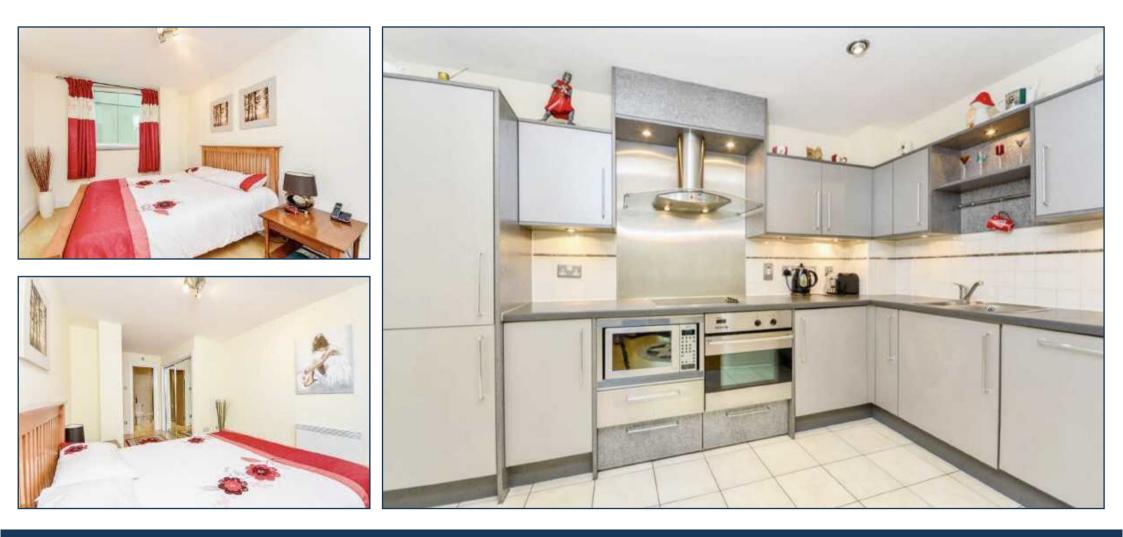

BRIDGE HOUSE, ST GEORGE WHARF £525 PER WEEK

PRIME LONDON

A sizeable and excellently maintained 764 sq ft two bedroom (master with en suite) apartment, available for immediate long term let in St George Wharf. This apartment benefits from the fantastic transport links afforded by this very well kept complex by The River Thames. Within, there are restaurants, bars, coffee shops, Gym, pharmacy and Tesco Express.