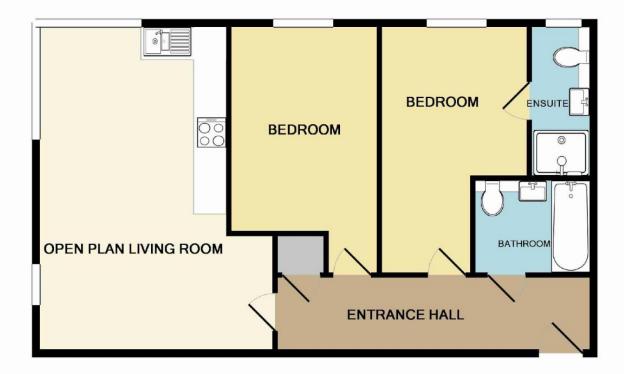

## TOTAL APPROX. FLOOR AREA 62.3 SQ.M. (670 SQ.FT.)

Whilst every attempt has been made to ensure the accuracy of the floor plan contained here, measurements of doors, windows, rooms and any other items are approximate and no responsibility is taken for any error, omission, or mis-statement. This plan is for illustrative purposes only and should be used as such by any prospective purchaser. The services, systems and appliances shown have not been tested and no guarantee as to their operability or efficiency can be given

Made with Metropix ©2015