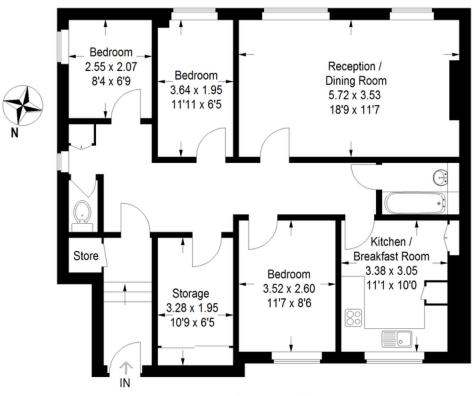

The property offers three bedrooms (two doubles), good sized living room, kitchen/breakfast room, bathroom and ample storage. The property has the additional benefits of own access, communal garden, off street parking and ample storage within the property.

## **Shooters Hill Road, SE3**

Approximate Gross Internal Area = 86.4 sq m / 930 sq ft

## **Lower Ground Floor**

Illustration for identification purposes only, measurements are approximate, not to scale. FloorplansUsketch.com © 2016 (ID276285)

020 8463 0091