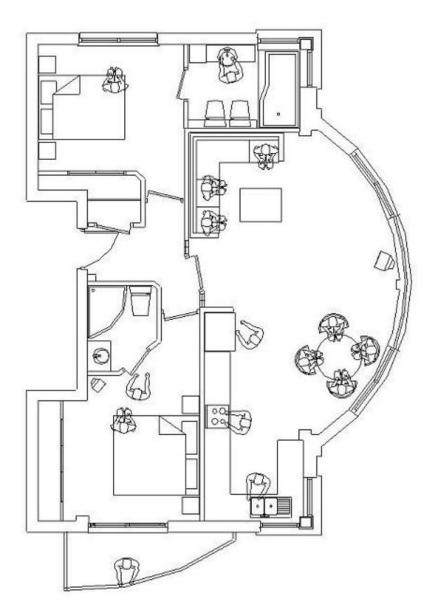

Melfield Gardens | Beckenham Hill | £1,450 pcm

2 bed 2 bath 2nd floor apartment located near Beckenham Hill station & Beckenham High Street. Modern open plan living room & kitchen with a feature curved wall. Master bedroom with en suite shower room, wardrobes and balcony, second double bedroom with wardrobes, & bathroom. Gas central heating, video entryphone. Secure underground parking for 1 car by separate rental arrangement. Offered FURNISHED and available NOW. Council Tax Band C. EPC Rating B.