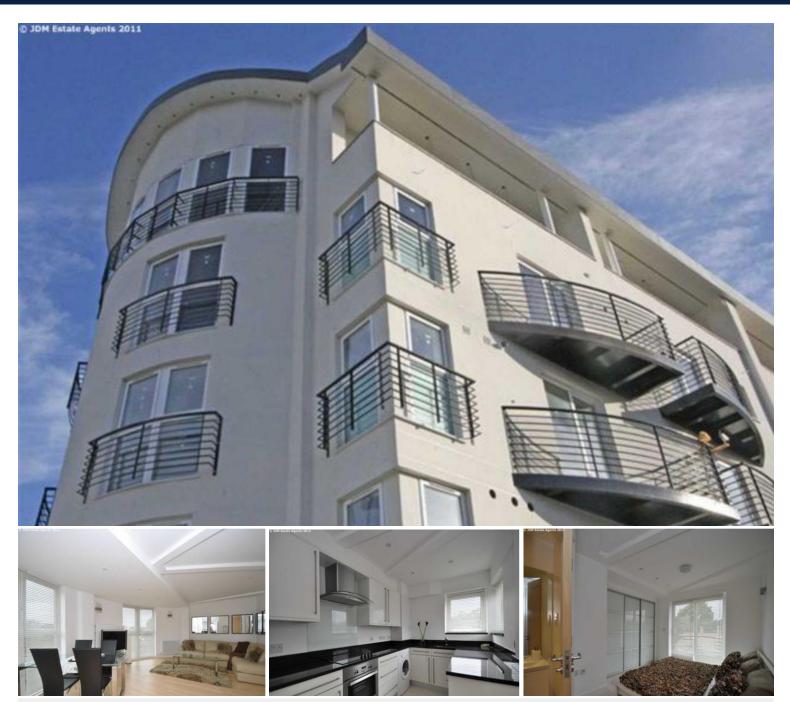

Melfield Gardens | Beckenham Hill | £1,450 pcm

2 bed 2 bath 2nd floor apartment located near Beckenham Hill station & Beckenham High Street. Modern open plan living room & kitchen with a feature curved wall. Master bedroom with en suite shower room, wardrobes and balcony, second double bedroom with wardrobes, & bathroom. Gas central heating, video entryphone. Secure underground parking for 1 car by separate rental arrangement. Offered FURNISHED and available NOW. Council Tax Band C. EPC Rating B.