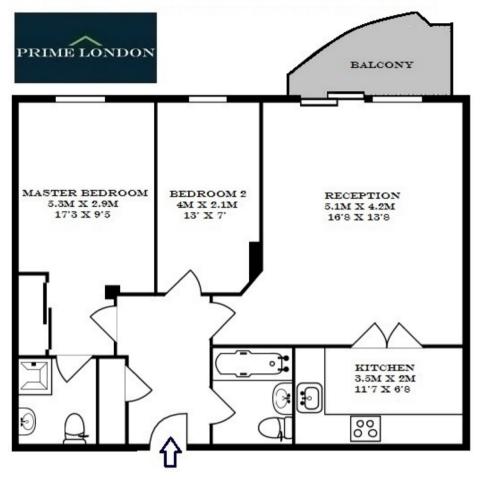

## BRIDGE HOUSE, ST GEORGE WHARF, LONDON 5W8 APPROXIMATE GROSS INTERNAL AREA 764 SQ FT / 71 SQM