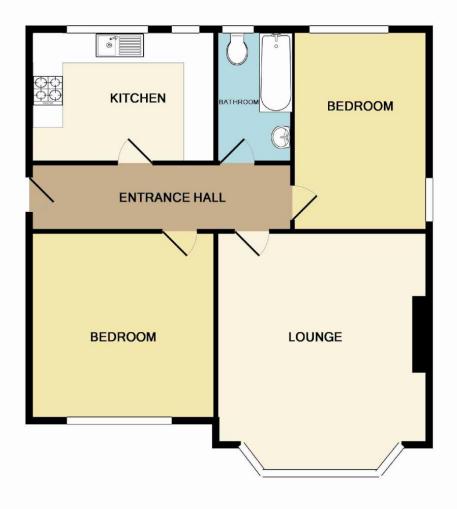

## TOTAL APPROX. FLOOR AREA 721 SQ.FT. (67.0 SQ.M.)

Whilst every attempt has been made to ensure the accuracy of the floor plan contained here, measurements of doors, windows, rooms and any other items are approximate and no responsibility is taken for any error, omission, or mis-statement. This plan is for illustrative purposes only and should be used as such by any prospective purchaser. The services, systems and appliances shown have not been tested and no guarantee as to their operability or efficiency can be given