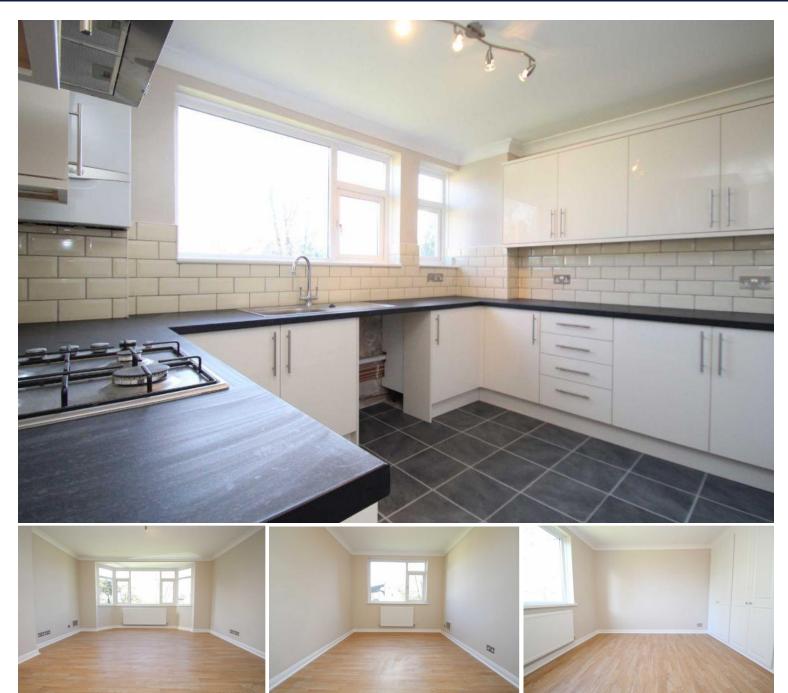

## Southend Road | Beckenham | £1,500 pcm

2 bedroom first floor flat located just a short walk from Beckenham town centre, New Beckenham, Beckenham Hill and Beckenham Junction train stations. Comprising of a large lounge, 2 good sized double bedrooms - master with fitted wardrobes, newly fitted bathroom (with shower over bath) and newly fitted kitchen with appliances. Further benefits include double glazing, gas central heating and off street parking. Available 1st October. Council tax band C. EPC rating D